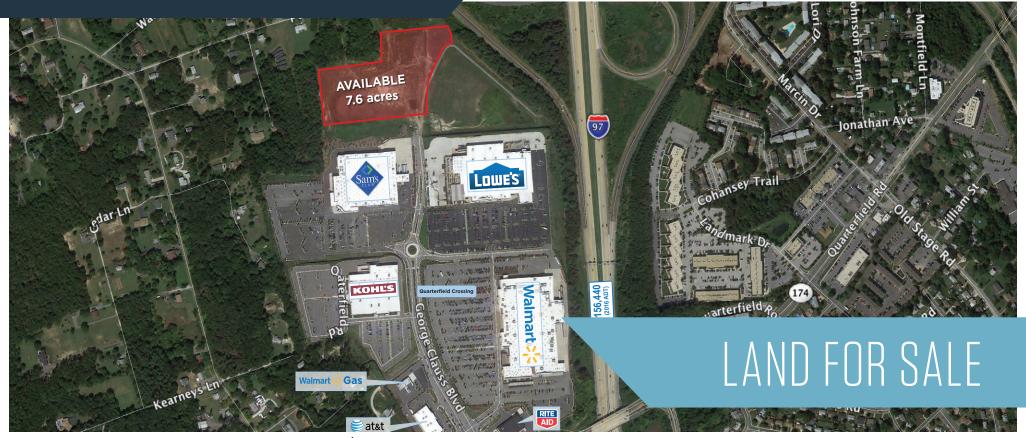

415 George Clauss Blvd, Severn, MD 21144 Anne Arundel County

- Zoned C-3; Opportunity for restaurant, hotel, health club, etc.
- Regional location at the I-97/ Quarterfield Road interchange easy access from I-97 North and South, and Route 100 East and West - excellent visibility from all major arterials (I-97, Route 100, Route 174)
- Pylon signage available
- Signalized entrance at Quarterfield Road

Cooper Henry chenry@klnb.com 443-632-2085

Tom Maddux tmaddux@klnb.com 443-632-2040

415 George Clauss Blvd, Severn, MD 21144 Anne Arundel County