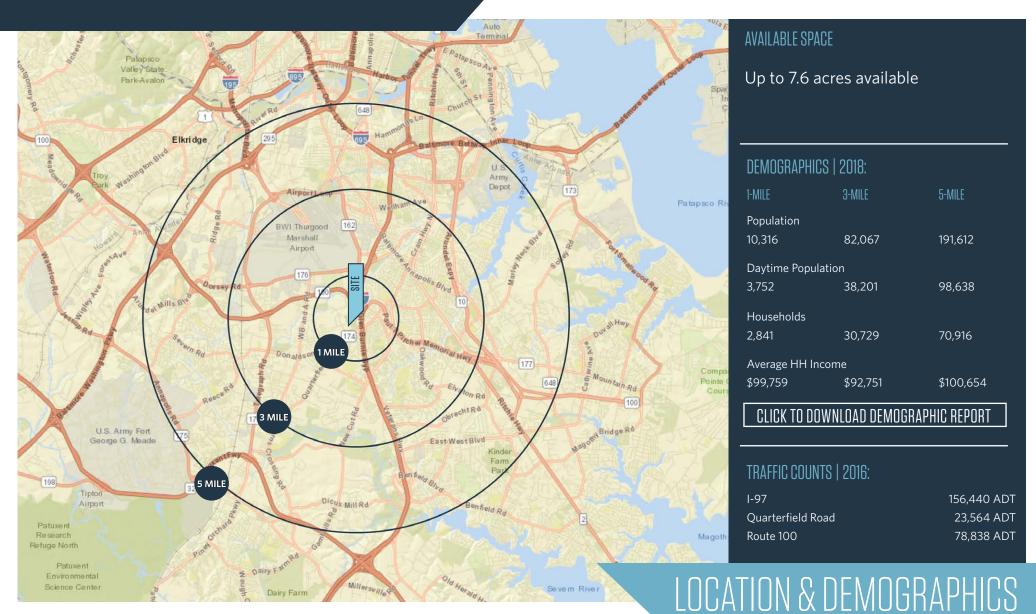

#### 415 George Clauss Blvd, Severn, MD 21144 Anne Arundel County

Tom Maddux tmaddux@klnb.com 443-632-2040