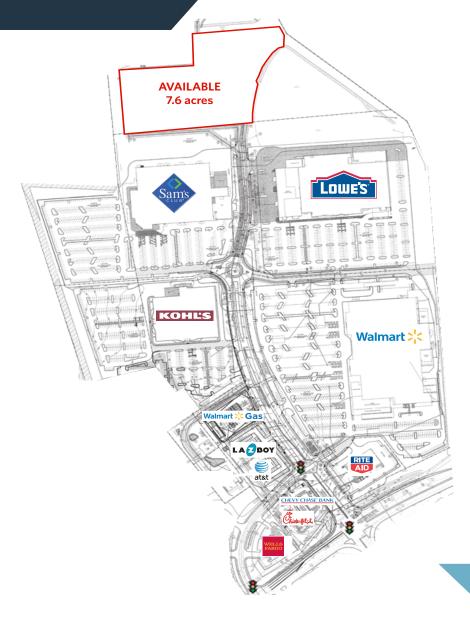

415 George Clauss Blvd, Severn, MD 21144 Anne Arundel County

- Zoned C-3; Opportunity for restaurant, hotel, health club, etc.
- Regional location at the I-97/ Quarterfield Road interchange easy access from I-97 North and South, and Route 100 East and West - excellent visibility from all major arterials (I-97, Route 100, Route 174)
- Pylon signage available
- Signalized entrance at Quarterfield Road

#### 415 George Clauss Blvd, Severn, MD 21144 Anne Arundel County

Tom Maddux tmaddux@klnb.com 443-632-2040

415 George Clauss Blvd, Severn, MD 21144 Anne Arundel County

SITE PLAN

415 George Clauss Blvd, Severn, MD 21144 Anne Arundel County