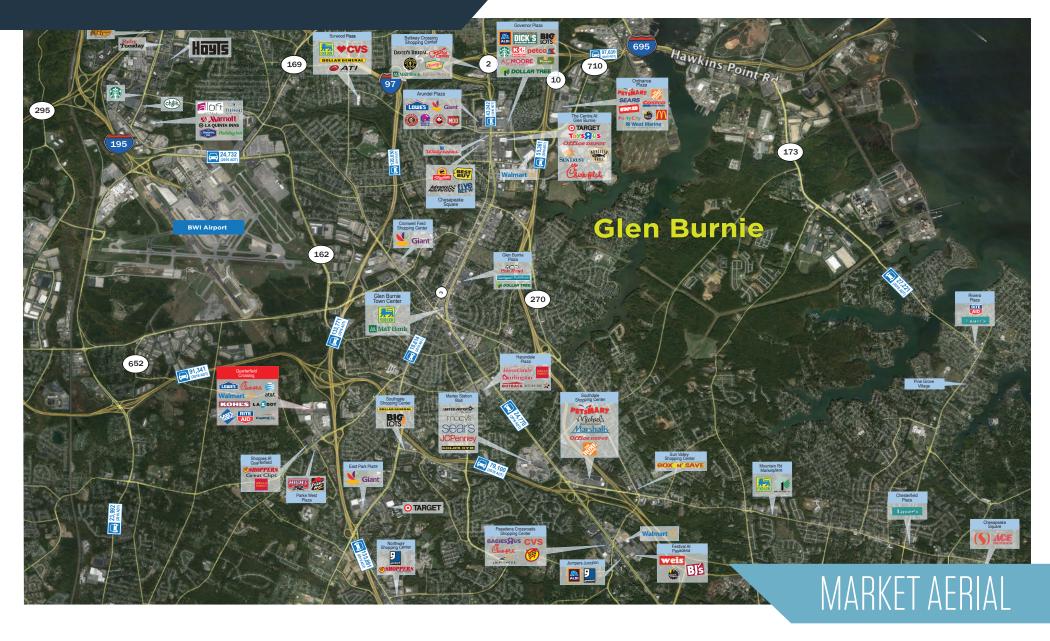

#### 415 George Clauss Blvd, Severn, MD 21144 Anne Arundel County

Tom Maddux tmaddux@klnb.com 443-632-2040

415 George Clauss Blvd, Severn, MD 21144 Anne Arundel County

SITE PLAN

415 George Clauss Blvd, Severn, MD 21144 Anne Arundel County