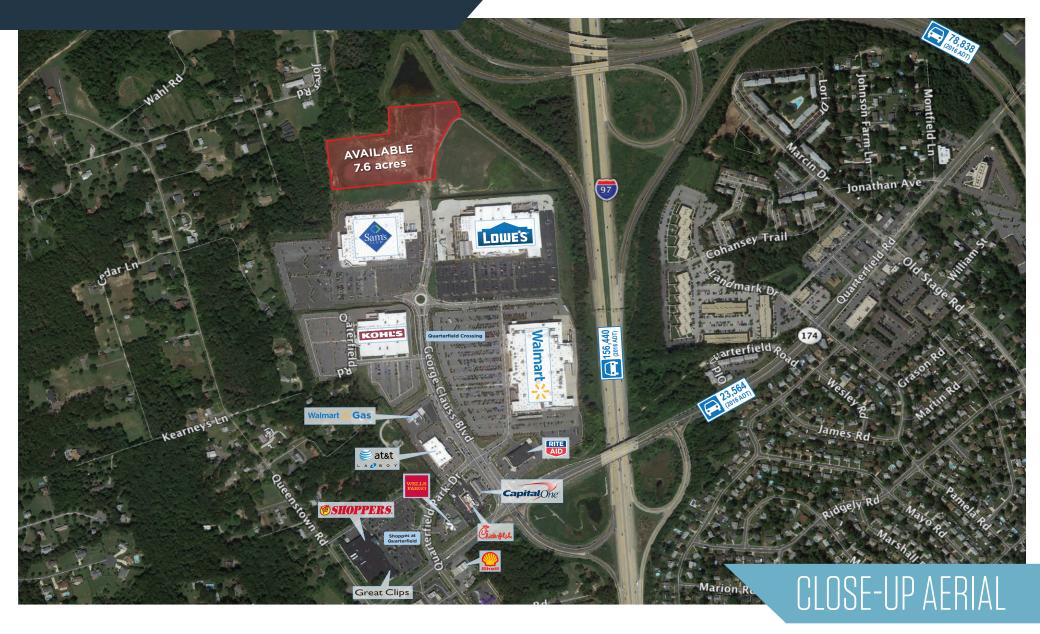

#### 415 George Clauss Blvd, Severn, MD 21144 Anne Arundel County

Tom Maddux tmaddux@klnb.com 443-632-2040

415 George Clauss Blvd, Severn, MD 21144 Anne Arundel County

SITE PLAN

415 George Clauss Blvd, Severn, MD 21144 Anne Arundel County