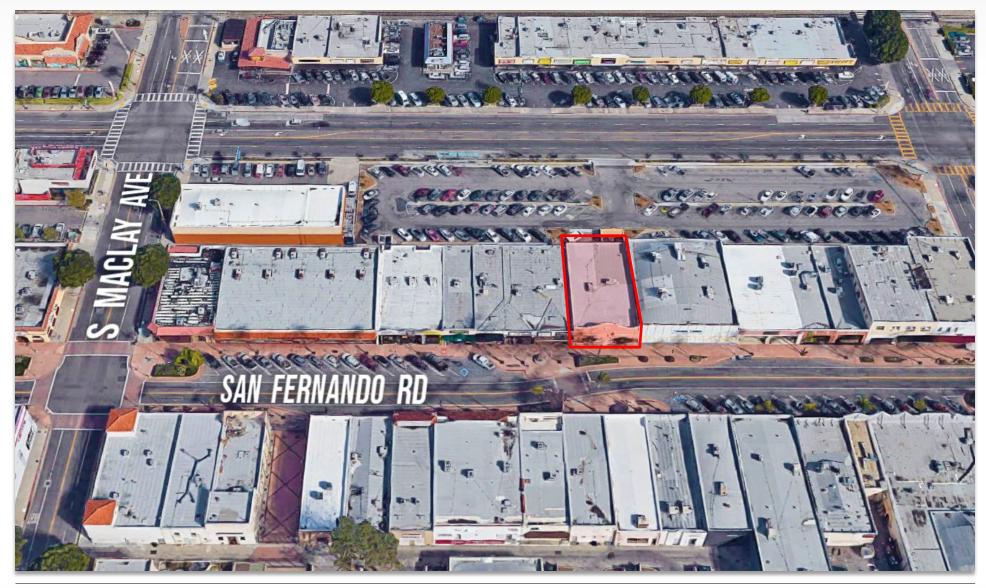

# PRIME STOREFRONT RETAIL SPACE IN SAN FERNANDO

1013-1015 San Fernando Rd., San Fernando, CA 91340

LEASING AGENT: LIAM WINSTON (818) 697-9389

liam@illicre.com · DRE#02118545

### **PROPERTY FEATURES**

- In the heart of San Fernando's Main Retail Strip
- Abundant street parking
- Great signage
- Great window display space