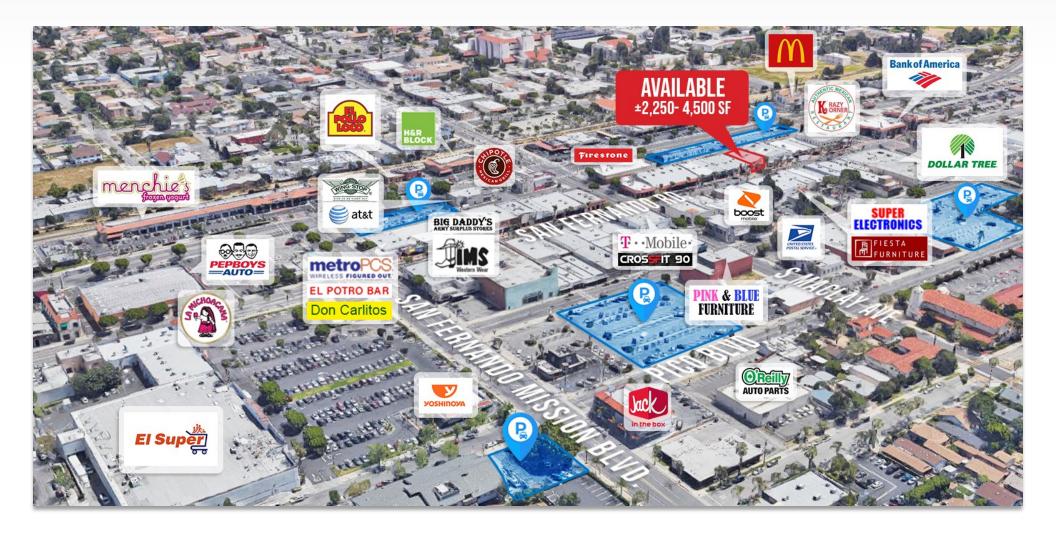

#### **AREA AMENITIES**

- Nearby major retailers such as Chipotle, CVS,
  Pep Boys, and El Pollo Loco
- Very densely populated trade area
- Near the 5 and 118 freeway

| DEMOS          | 1 mile               | 3 mile   | 5 mile   |
|----------------|----------------------|----------|----------|
| Population     | 31,085               | 234,622  | 469,692  |
| Avg. HH Income | \$74,402             | \$82,192 | \$84,865 |
| Daytime Pop.   | 24,254               | 184,174  | 371,674  |
| Traffic Count  | ±31,719 cars per day |          |          |