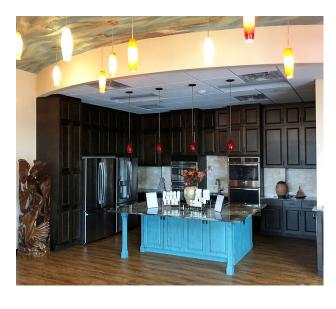

### **BUILDING SPECS**

- New-Construction: 2-Story Medical Office Building
- 20,225 Gross Square Feet
- Build-to-Suit Space for Lease
- Generous TI Allowance

CLICK FOR VIRTUAL TOUR **OF COMMON AREA** 

**CONTACT ASHLEY CASSEL | SVP** 