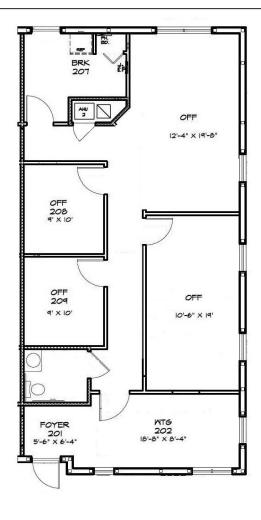

# **For Lease**





# Wesley Chapel/SR 54 Office

5815 Argerian Drive | Wesley Chapel, FL 33545

- Quality Waterford construction combining beauty, function and value in this nicely laid out 1,250 SF
- Spacious, upscale reception, bull pen, breakroom and 2-3 private offices/conference room
- Conveniently located on SR 54, across from Saddlebrook Resort, West of Zephryhills and East of Bruce B. Downs and I-75
- Ample parking and pylon signage
- Lease Rate: \$15/SF modified gross

#### **THERESA MARGARIS**

**T:** 727-238-3876 x305 **M:** 813-765-0948 tmargaris@holdthyssen.com

28163 U.S. Highway 19 N. Suite 102 Clearwater, FL 33761





## **FLOOR PLAN**



## **LOCATION**



FOR MORE INFORMATION:



#### **THERESA MARGARIS**

tmargaris@holdthyssen.com T: 727-238-3876 x305 M: 813-765-0948

28163 U.S. Highway 19 N. Suite 102 Clearwater, FL 33761





www.holdthyssen.com

The information above has been obtained from sources believed reliable. While we do not doubt its accuracy we make no guarantee, warranty or representation about it. It is your responsibility to independently confirm its accuracy and completeness. Any projections, opinions, assumptions, or estimates used are for example only and do not represent the current or future performance of the property. Hold-Thyssen, Inc. is a licensed real estate broker.