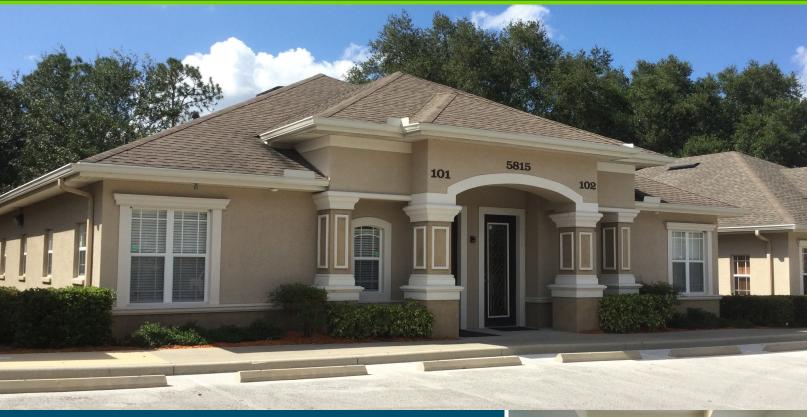

# Wesley Chapel/SR 54 Office

5815 Argerian Drive | Wesley Chapel, FL 33545

- Quality Waterford construction combining beauty, function and value in this nicely laid out 1,250 SF
- Spacious, upscale reception, bull pen, breakroom and 2-3 private offices/conference room
- Conveniently located on SR 54, across from Saddlebrook Resort, West of Zephryhills and East of Bruce B. Downs and I-75
- Ample parking and pylon signage
- Lease Rate: \$15/SF modified gross