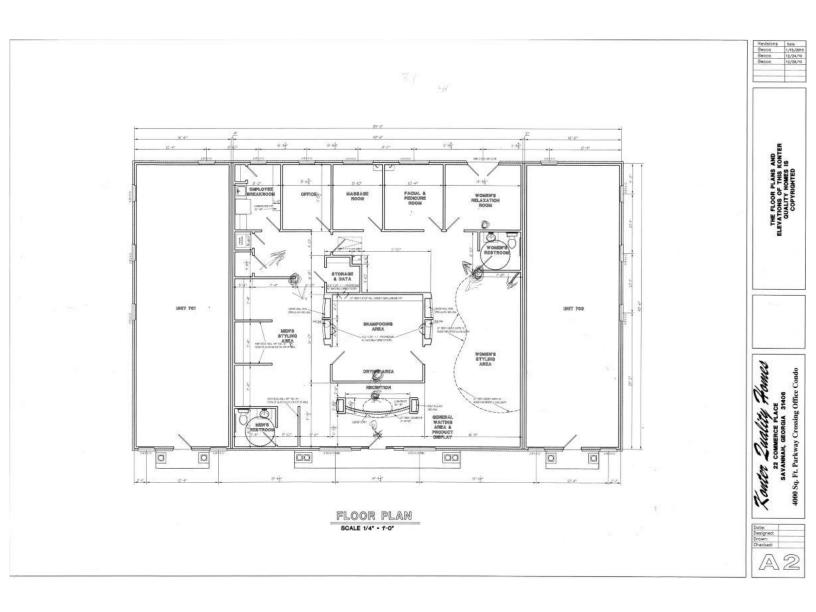

re foot office condo in Parkway Crossing Business Center, located at the intersection of Chatham & Veterans Parkways in Savannah. The space has been artfully designed and renovated for use as a hair salon, including reception, styling areas, and treatment rooms. The furniture & equipment is available for purchase. The space could be easily converted for use as a conventional office. Abundant parking, easy access for staff and clients.

#### **⊘** FEATURES

Price \$399,000

Building Size 2,401 SF

Property Type Office

Year Built 2011

Building Class B

Zoning Description B-C

Tax ID/APN 2-0837-01-042





1980 Chatham Pkwy

Unit #702

#### **⊘** PROPERTY GALLERY











**1980 Chatham Pkwy**Unit #702

#### **⊘** SURROUNDING AREA





1980 Chatham Pkwy

Unit #702

#### **⊘** FLOOR PLAN





1980 Chatham Pkwy

Unit #702

#### **⊘** DEMOGRAPHICS

|                       | 1 MILE   | 3 MILE   | 5 MILE   |
|-----------------------|----------|----------|----------|
| Population            | 3,460    | 31,071   | 136,121  |
| Avg. Household Income | \$33,673 | \$38,948 | \$41,734 |
| Total Households      | 1,258    | 9,780    | 51,879   |

**Traffic Count:** 

14,072 VPD



**GRAHAM SADLER** 

OFFICE PHONE: 912.233.6000 CELL PHONE: 912.398.0932

Email: gsadler@cbtcommerical.com