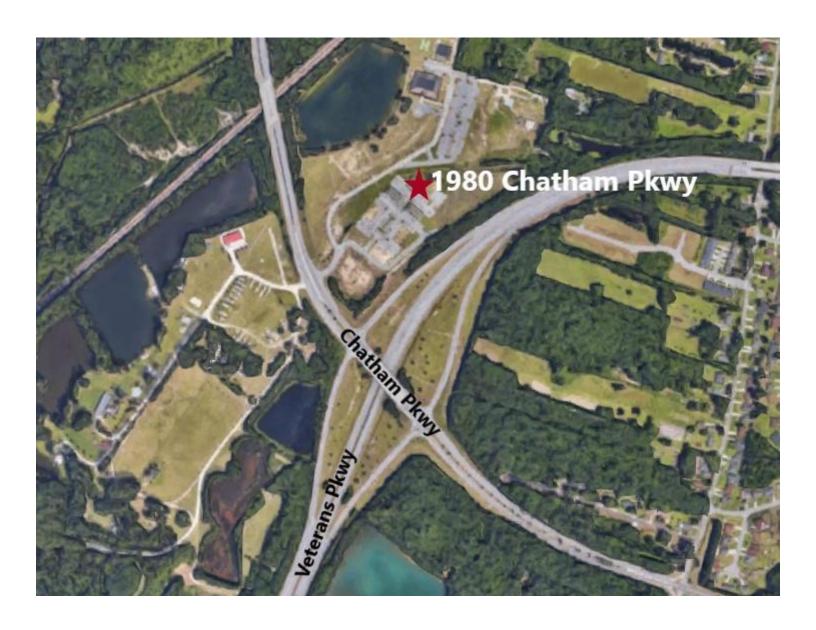

OFFICE SPACE

1980 Chatham Pkwy

Unit #702

A 2,400 square foot office condo in Parkway Crossing Business Center, located at the intersection of Chatham & Veterans Parkways in Savannah. The space has been artfully designed and renovated for use as a hair salon, including reception, styling areas, and treatment rooms. The furniture & equipment is available for purchase. The space could be easily converted for use as a conventional office. Abundant parking, easy access for staff and clients.

#### **⊘** FEATURES

Price \$399,000

Building Size 2,401 SF

Property Type Office

Year Built 2011

Building Class B

Zoning Description B-C

Tax ID/APN 2-0837-01-042





1980 Chatham Pkwy

Unit #702

#### **⊘** PROPERTY GALLERY











**1980 Chatham Pkwy**Unit #702

#### **⊘** SURROUNDING AREA





1980 Chatham Pkwy

Unit #702

#### **⊘** FLOOR PLAN





1980 Chatham Pkwy

Unit #702

#### **⊘** DEMOGRAPHICS

|                       | 1 MILE   | 3 MILE   | 5 MILE   |
|-----------------------|----------|----------|----------|
| Population            | 3,460    | 31,071   | 136,121  |
| Avg. Household Income | \$33,673 | \$38,948 | \$41,734 |
| Total Households      | 1,258    | 9,780    | 51,879   |

**Traffic Count:** 

14,072 VPD



**GRAHAM SADLER** 

OFFICE PHONE: 912.233.6000 CELL PHONE: 912.398.0932

Email: gsadler@cbtcommerical.com