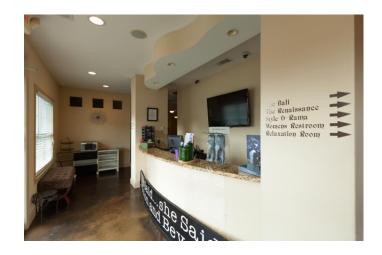

# FOR SALE OFFICE SPACE

1980 Chatham Pkwy

Unit #702

A 2,400 square foot office condo in Parkway Crossing Business Center, located at the intersection of Chatham & Veterans Parkways in Savannah. The space has been artfully designed and renovated for use as a hair salon, including reception, styling areas, and treatment rooms. The furniture & equipment is available for purchase. The space could be easily converted for use as a conventional office. Abundant parking, easy access for staff and clients.

#### **⊘** PROPERTY GALLERY

**1980 Chatham Pkwy**Unit #702