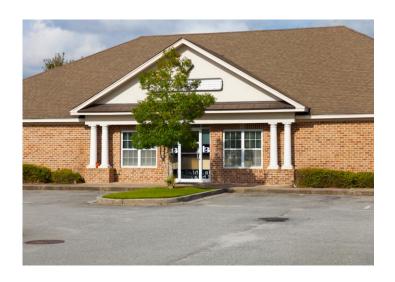

# FOR SALE OFFICE SPACE

1980 Chatham Pkwy

Unit #702

A 2,400 square foot office condo in Parkway Crossing Business Center, located at the intersection of Chatham & Veterans Parkways in Savannah. The space has been artfully designed and renovated for use as a hair salon, including reception, styling areas, and treatment rooms. The furniture & equipment is available for purchase. The space could be easily converted for use as a conventional office. Abundant parking, easy access for staff and clients.

#### **⊘** PROPERTY GALLERY

**1980 Chatham Pkwy**Unit #702