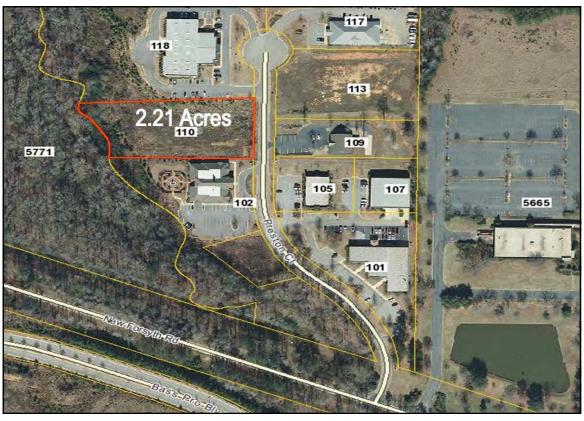

478-361-8259

990 Riverside Drive Macon, GA 31201

www.coldwellbankercommercialeb.com

COLDWELL BANKER COMMERCIAL

110 Preston Court - Macon, GA 31210

| LOCATION:               | Subject property located 1 mile from Interstate 75 and across from Bass Pro Shop & Distribution Center                                                                                                                               |
|-------------------------|--------------------------------------------------------------------------------------------------------------------------------------------------------------------------------------------------------------------------------------|
| SITE DATA:              | 2.21 Acres - Tax Parcel K002 - 0037                                                                                                                                                                                                  |
| ТОРО:                   | Level, at road grade                                                                                                                                                                                                                 |
| ZONING:                 | PDE                                                                                                                                                                                                                                  |
| UTILITIES:              | All utilities available to site                                                                                                                                                                                                      |
| AD VALOREM<br>TAX BILL: | \$1,949.43 (2017)                                                                                                                                                                                                                    |
| NEIGHBORS:              | Preston Testing & Engineering, 3SI Security Systems, Pilot International, Hemlock Pain Center, Actionmed Personnel, Bass Pro Shop & Distribution Center, Wembly at Overlook Luxury Apartments, Zaxby's, McDonald's, Pietro's Italian |
| SALES PRICE:            | \$ <del>243,00</del> 0 \$130,000 (\$58,824/ACRE)                                                                                                                                                                                     |

EBERHARDT & BARRY

110 Preston Court - Macon, GA 31210

**MAPS** 