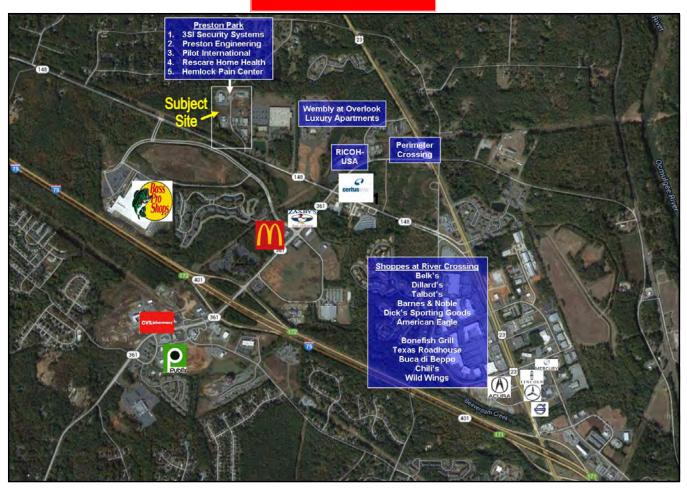

478-361-8259

990 Riverside Drive Macon, GA 31201

www.coldwellbankercommercialeb.com

COLDWELL BANKER COMMERCIAL

110 Preston Court - Macon, GA 31210

| LOCATION:               | Subject property located 1 mile from Interstate 75 and across from Bass Pro Shop & Distribution Center                                                                                                                               |
|-------------------------|--------------------------------------------------------------------------------------------------------------------------------------------------------------------------------------------------------------------------------------|
| SITE DATA:              | 2.21 Acres - Tax Parcel K002 - 0037                                                                                                                                                                                                  |
| ТОРО:                   | Level, at road grade                                                                                                                                                                                                                 |
| ZONING:                 | PDE                                                                                                                                                                                                                                  |
| UTILITIES:              | All utilities available to site                                                                                                                                                                                                      |
| AD VALOREM<br>TAX BILL: | \$1,949.43 (2017)                                                                                                                                                                                                                    |
| NEIGHBORS:              | Preston Testing & Engineering, 3SI Security Systems, Pilot International, Hemlock Pain Center, Actionmed Personnel, Bass Pro Shop & Distribution Center, Wembly at Overlook Luxury Apartments, Zaxby's, McDonald's, Pietro's Italian |
| SALES PRICE:            | \$ <del>243,00</del> 0 \$130,000 (\$58,824/ACRE)                                                                                                                                                                                     |

EBERHARDT & BARRY

110 Preston Court - Macon, GA 31210

**MAPS** 