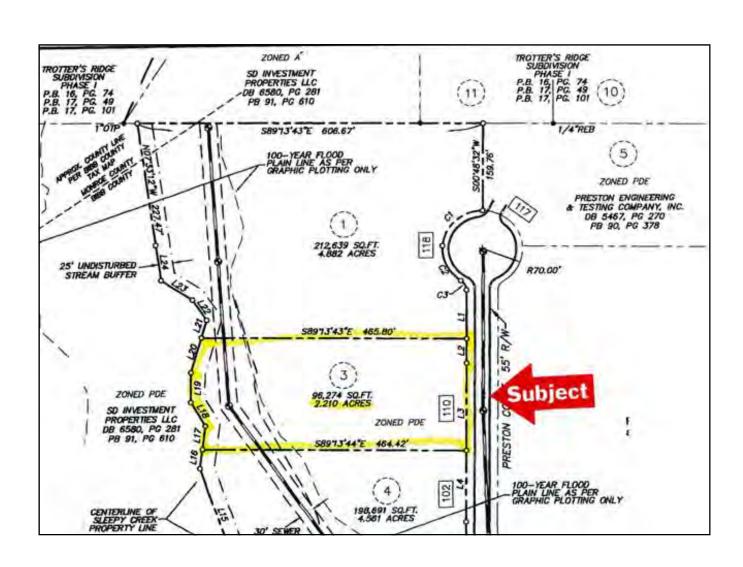

478-361-8259

990 Riverside Drive Macon, GA 31201

www.coldwellbankercommercialeb.com

COLDWELL BANKER COMMERCIAL

110 Preston Court - Macon, GA 31210

| LOCATION:               | Subject property located 1 mile from Interstate 75 and across from Bass Pro Shop & Distribution Center                                                                                                                               |
|-------------------------|--------------------------------------------------------------------------------------------------------------------------------------------------------------------------------------------------------------------------------------|
| SITE DATA:              | 2.21 Acres - Tax Parcel K002 - 0037                                                                                                                                                                                                  |
| ТОРО:                   | Level, at road grade                                                                                                                                                                                                                 |
| ZONING:                 | PDE                                                                                                                                                                                                                                  |
| UTILITIES:              | All utilities available to site                                                                                                                                                                                                      |
| AD VALOREM<br>TAX BILL: | \$1,949.43 (2017)                                                                                                                                                                                                                    |
| NEIGHBORS:              | Preston Testing & Engineering, 3SI Security Systems, Pilot International, Hemlock Pain Center, Actionmed Personnel, Bass Pro Shop & Distribution Center, Wembly at Overlook Luxury Apartments, Zaxby's, McDonald's, Pietro's Italian |
| SALES PRICE:            | \$ <del>243,00</del> 0 \$130,000 (\$58,824/ACRE)                                                                                                                                                                                     |

EBERHARDT & BARRY

110 Preston Court - Macon, GA 31210

**MAPS** 