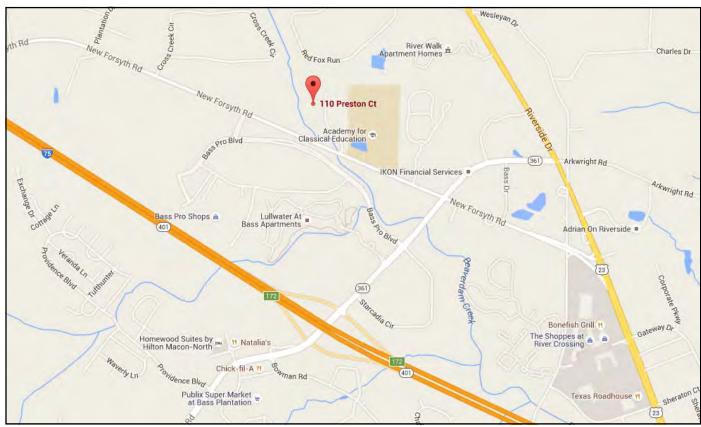

478-361-8259

990 Riverside Drive Macon, GA 31201

www.coldwellbankercommercialeb.com

COLDWELL BANKER COMMERCIAL

110 Preston Court - Macon, GA 31210

| LOCATION:               | Subject property located 1 mile from Interstate 75 and across from Bass Pro Shop & Distribution Center                                                                                                                               |
|-------------------------|--------------------------------------------------------------------------------------------------------------------------------------------------------------------------------------------------------------------------------------|
| SITE DATA:              | 2.21 Acres - Tax Parcel K002 - 0037                                                                                                                                                                                                  |
| ТОРО:                   | Level, at road grade                                                                                                                                                                                                                 |
| ZONING:                 | PDE                                                                                                                                                                                                                                  |
| UTILITIES:              | All utilities available to site                                                                                                                                                                                                      |
| AD VALOREM<br>TAX BILL: | \$1,949.43 (2017)                                                                                                                                                                                                                    |
| NEIGHBORS:              | Preston Testing & Engineering, 3SI Security Systems, Pilot International, Hemlock Pain Center, Actionmed Personnel, Bass Pro Shop & Distribution Center, Wembly at Overlook Luxury Apartments, Zaxby's, McDonald's, Pietro's Italian |
| SALES PRICE:            | \$ <del>243,00</del> 0 \$130,000 (\$58,824/ACRE)                                                                                                                                                                                     |

EBERHARDT & BARRY

110 Preston Court - Macon, GA 31210

**MAPS** 