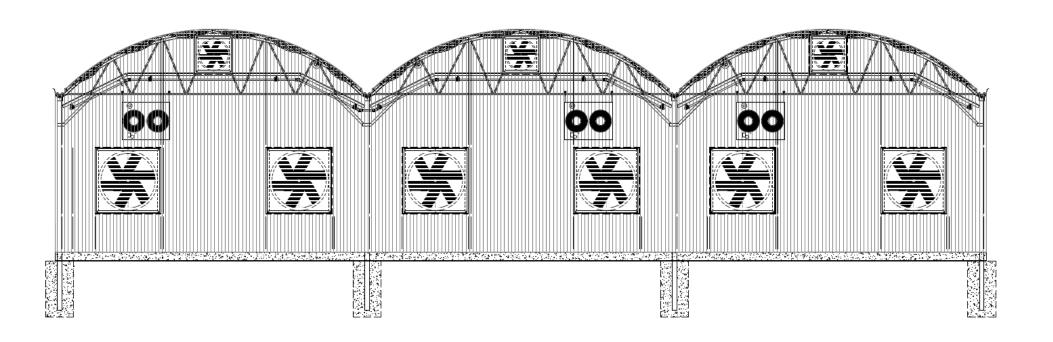

# FOR SALE | 1.5 Acre Parcel Proposed Cannabis Greenhouse

\$900,000 \$1,250,000 REDUCED PRICE

1916 Main Avenue, Sacramento | CA

## Property Highlights

- » ±1.5 acres available
- » \$1,250,000 \$900,000 reduced price
- » Business Operating Permit issued& shelved with the city
- » Approved set of drawings ready to start construction
- » CUP issued for cultivation
- » Zoned for M-1 Light Industrial
- » APN 238-0012-008