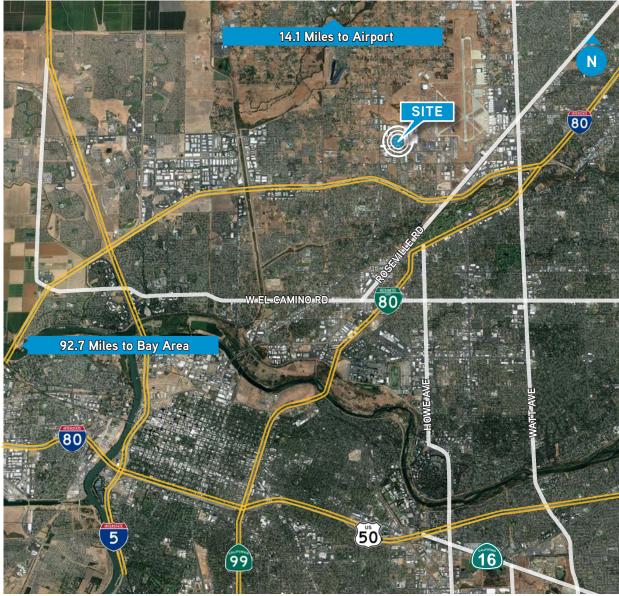

# FOR SALE | 1.5 Acre Parcel Proposed Cannabis Greenhouse

\$900,000 \$1,250,000 REDUCED PRICE

1916 Main Avenue, Sacramento | CA