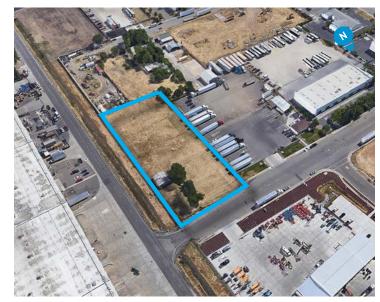

# FOR SALE | 1.5 Acre Parcel Proposed Cannabis Greenhouse

\$900,000 \$1,250,000 REDUCED PRICE

1916 Main Avenue, Sacramento | CA

## Property Highlights

- » ±1.5 acres available
- » \$1,250,000 \$900,000 reduced price
- » Business Operating Permit issued& shelved with the city
- » Approved set of drawings ready to start construction
- » CUP issued for cultivation
- » Zoned for M-1 Light Industrial
- » APN 238-0012-008