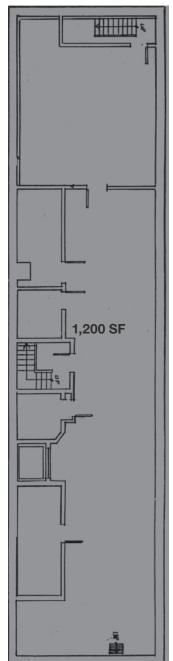

#### **APPROXIMATE SIZE**

| Ground Floor | 1,550 SF |
|--------------|----------|
| Basement     | 1,200 SF |
| Total        | 2,750 SF |

#### BASEMENT