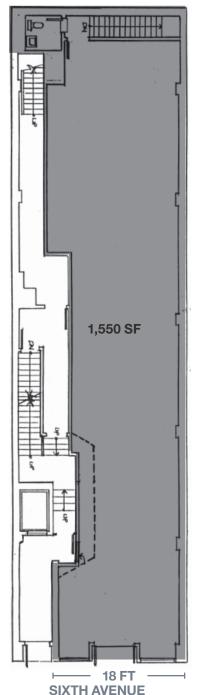

#### **APPROXIMATE SIZE**

| Ground Floor | 1,550 SF |
|--------------|----------|
| Basement     | 1,200 SF |
| Total        | 2,750 SF |

#### **GROUND FLOOR**