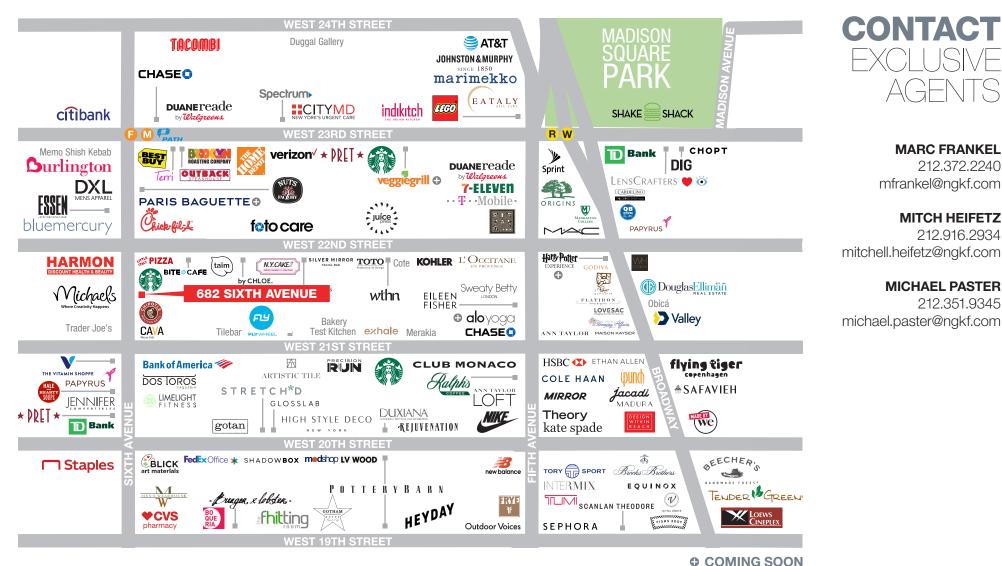

### **NEIGHBORS**

CAVA, Chipotle Mexican Grill, Bluemercury, Chick-fil-A, Best Buy, Trader Joe's, Starbucks, by Chloe. and Eataly

## **AREA** NEIGHBORS

Newmark Knight Frank