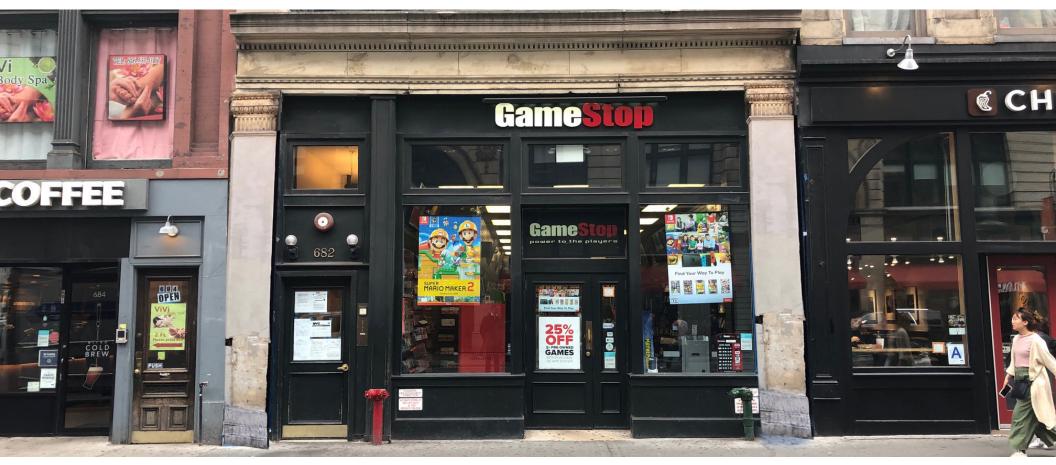

CHELSEA NEW YORK

# 682 **SIXTH** Avenue





## SPACE **DETAILS**

### LOCATION

East block between West 21st and 22nd Streets

#### **APPROXIMATE SIZE**

| Ground Floor | 1,550 SF |
|--------------|----------|
| Basement     | 1,200 SF |
| Total        | 2,750 SF |

#### **CEILING HEIGHT**

Ground Floor 14 FT 9 IN

### FRONTAGE

18 FT on Sixth Avenue

### TERM

Long term

#### POSSESSION

Immediate

### SITE STATUS

Formerly GameStop

### **NEIGHBORS**

CAVA, Chipotle Mexican Grill, Bluemercury, Chick-fil-A, Best Buy, Trader Joe's, Starbucks, by Chloe. and Eataly

#### COMMENTS

Prime opportunity in the heart of Ladies' Mile/Chelsea

No food uses accepted

Seven-day-a-week shopping corridor

Dense residential and office population

Steps from the 1 🕞 🕅 🛚 🥵

#### **GROUND FLOOR**



#### BASEMENT



## **AREA** NEIGHBORS







N