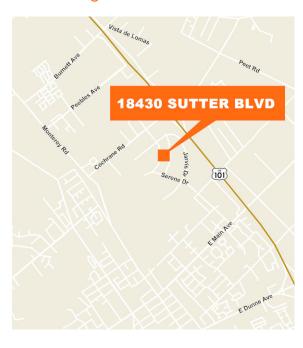

## ±24,900 SF Industrial Shell Space

18430 Sutter Boulevard Morgan Hill, CA

Short Walk to Restaurants and Retail

Easy Access to Highway 101 & Monterey Highway

Ideal for Manufacturing

19' Clear Height

(1) 10'x10' Dock High Door

### Great Morgan Hill Location