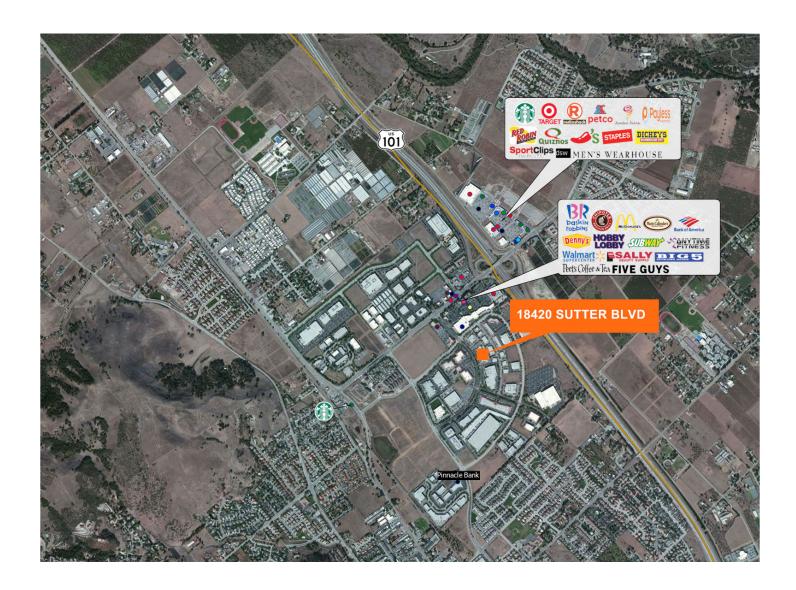

## ±24,900 SF Industrial Shell Space

18430 Sutter Boulevard Morgan Hill, CA

Short Walk to Restaurants and Retail

Easy Access to Highway 101 & Monterey Highway

Ideal for Manufacturing

19' Clear Height

(1) 10'x10' Dock High Door

### Great Morgan Hill Location