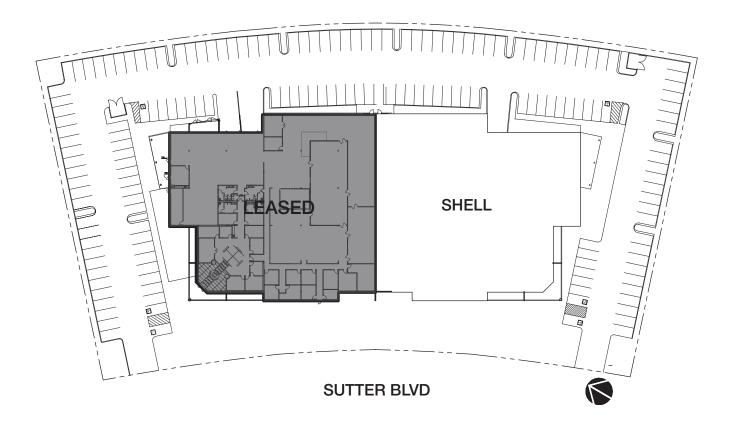

## ±24,900 SF Industrial Shell Space

18430 Sutter Boulevard Morgan Hill, CA

Short Walk to Restaurants and Retail

Easy Access to Highway 101 & Monterey Highway

Ideal for Manufacturing

19' Clear Height

(1) 10'x10' Dock High Door

### ±24,900 SF Industrial Shell Space