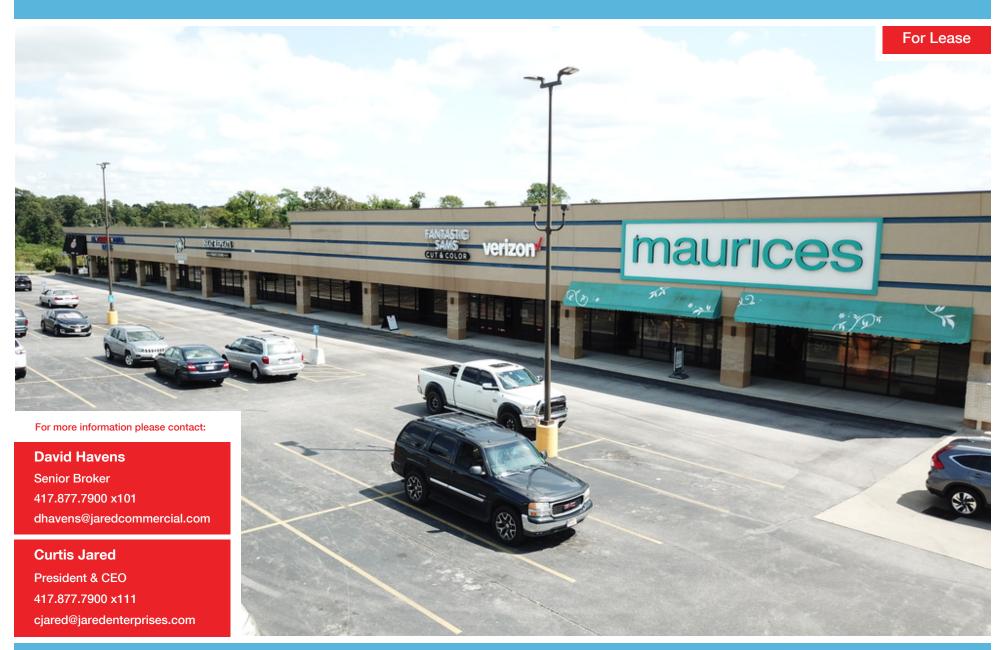

### 1932-1966 W RETAIL LN, OZARK, MO 65721

### **EXECUTIVE SUMMARY**

#### For Lease

| PROPERTY SUMMARY |                     | PROPERTY OVERVIEW                                                                          |
|------------------|---------------------|--------------------------------------------------------------------------------------------|
| Available SF:    | 1,500 - 3,028 SF    | Great Retail Center located next to Walmart Super Center.                                  |
| Lease Rate:      | \$12.00 SF/yr (NNN) | Owner/Agent                                                                                |
| Lot Size:        | 5.07 Acres          | <ul><li>PROPERTY HIGHLIGHTS</li><li>Close proximity to Highway 65.</li></ul>               |
| Building Size:   | 28,294 SF           | Plenty of parking.                                                                         |
| Year Built:      | 2011                | <ul><li>Located in the Ozark Town Center development.</li><li>High traffic area.</li></ul> |
| Zoning:          | Commercial          | Anchored by Walmart Super Center & Lowes Home Improvement.                                 |
| Market:          | Ozark, MO           | Great visibility.                                                                          |
| Cross Streets:   | 20th Street         |                                                                                            |
|                  |                     |                                                                                            |