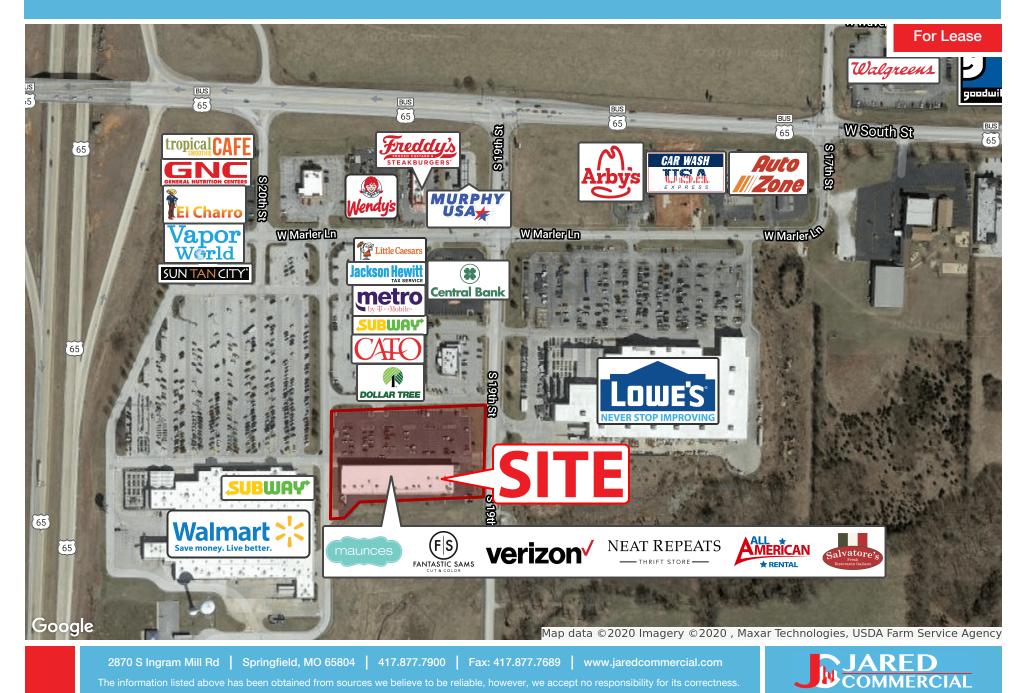

| Cross Streets:   | 20th Street         |                                                                                            |
|                  |                     |                                                                                            |

2870 S Ingram Mill Rd | Springfield, MO 65804 | 417.877.7900 | Fax: 417.877.7689 | www.jaredcommercial.com



he information listed above has been obtained from sources we believe to be reliable. however, we accept no responsibility for its correctness.

### 1932-1966 W RETAIL LN, OZARK, MO 65721











For Lease

AERCIAL

### **AVAILABLE SPACES**

### 1932-1966 W RETAIL LN, OZARK, MO 65721



SITE PLAN





#### 1932-1966 W RETAIL LN, OZARK, MO 65721



### 1932-1966 W RETAIL LN, OZARK, MO 65721

**RETAILER MAP** 





# h

### 1932-1966 W RETAIL LN, OZARK, MO 65721

**TRAFFIC COUNT MAP** 



### 1932-1966 W RETAIL LN, OZARK, MO 65721

#### 2870 S Ingram Mill Rd | Springfield, MO 65804 | 417.877.7900 | Fax: 417.877.7689 | www.jaredcommercial.com

The information listed above has been obtained from sources we believe to be reliable, however, we accept no responsibility for its correctness



| POPULATION                              | 1 MILE | 5 MILES               | 10 MILES                  |
|-----------------------------------------|--------|-----------------------|---------------------------|
| TOTAL POPULATION                        | 1,003  | 29,349                | 95,577                    |
| MEDIAN AGE                              | 34.6   | 34.9                  | 37.6