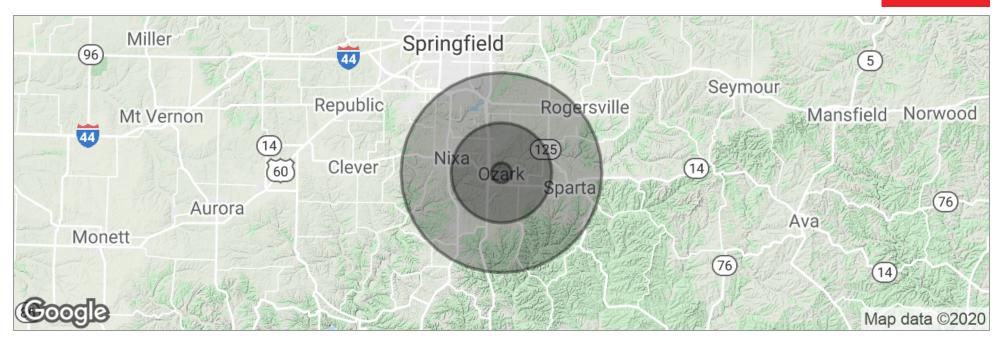

### DEMOGRAPHICS MAP

For Lease

|                     | 1 Mile   | 5 Miles   | 10 Miles  |
|---------------------|----------|-----------|-----------|
| Total Population    | 1,003    | 29,349    | 95,577    |
| Population Density  | 319      | 374       | 304       |
| Median Age          | 34.6     | 34.9      | 37.6      |
| Median Age (Male)   | 33.9     | 33.9      | 36.6      |
| Median Age (Female) | 35.3     | 35.7      | 38.7      |
| Total Households    | 395      | 11,374    | 37,624    |
| # of Persons Per HH | 2.5      | 2.6       | 2.5       |
| Average HH Income   | \$51,148 | \$62,693  | \$72,600  |
| Average House Value |          | \$180,960 | \$218,681 |

\* Demographic data derived from 2010 US Census

2870 S Ingram Mill Rd | Springfield, MO 65804 | 417.877.7900 | Fax: 417.877.7689 | www.jaredcommercial.com