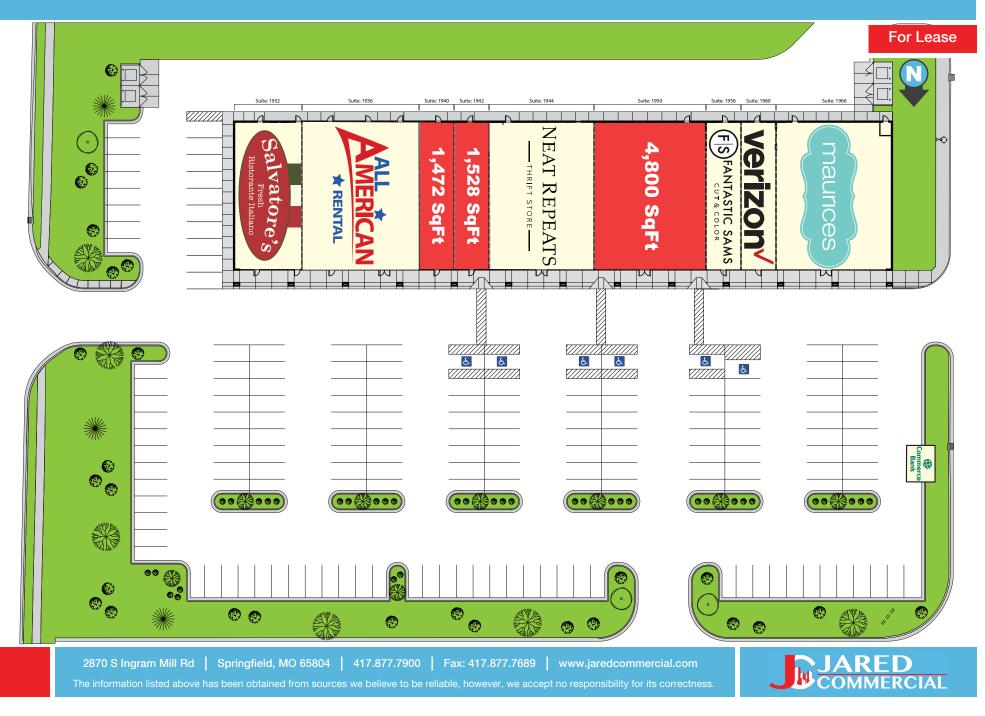

:          | Ozark, MO           | Great visibility.                                                                          |
| Cross Streets:   | 20th Street         |                                                                                            |
|                  |                     |                                                                                            |

2870 S Ingram Mill Rd | Springfield, MO 65804 | 417.877.7900 | Fax: 417.877.7689 | www.jaredcommercial.com



he information listed above has been obtained from sources we believe to be reliable. however, we accept no responsibility for its correctness.

### 1932-1966 W RETAIL LN, OZARK, MO 65721











For Lease

AERCIAL

### **AVAILABLE SPACES**

### 1932-1966 W RETAIL LN, OZARK, MO 65721



SITE PLAN





#### 1932-1966 W RETAIL LN, OZARK, MO 65721



### 1932-1966 W RETAIL LN, OZARK, MO 65721

**RETAILER MAP** 





# h

### 1932-1966 W RETAIL LN, OZARK, MO 65721

**TRAFFIC COUNT MAP** 



### 1932-1966 W RETAIL LN, OZARK, MO 65721

#### 2870 S Ingram Mill Rd | Springfield, MO 65804 | 417.877.7900 | Fax: 417.877.7689 | www.jaredcommercial.com

The information listed above has been obtained from sources we believe to be reliable, however, we accept no responsibility for its correctness



| POPULATION                              | 1 MILE | 5 MILES               | 10 MILES                  |
|-----------------------------------------|--------|-----------------------|---------------------------|
| TOTAL POPULATION                        | 1,003  | 29,349                | 95,