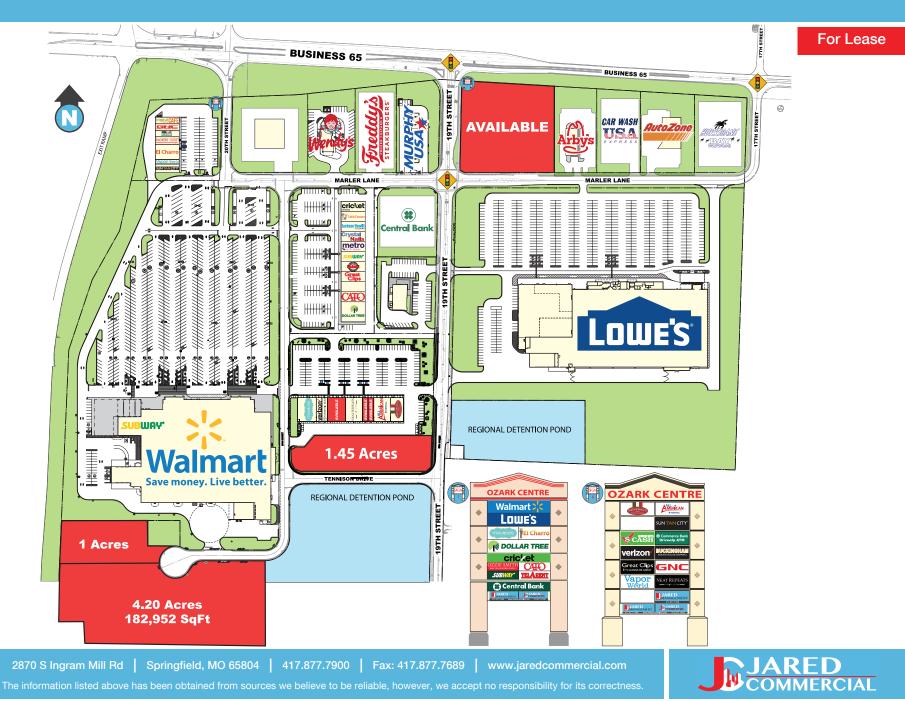

|
| Cross Streets:   | 20th Street         |                                                                                            |
|                  |                     |                                                                                            |

2870 S Ingram Mill Rd | Springfield, MO 65804 | 417.877.7900 | Fax: 417.877.7689 | www.jaredcommercial.com



he information listed above has been obtained from sources we believe to be reliable. however, we accept no responsibility for its correctness.

### 1932-1966 W RETAIL LN, OZARK, MO 65721











For Lease

AERCIAL

### **AVAILABLE SPACES**

### 1932-1966 W RETAIL LN, OZARK, MO 65721



SITE PLAN





#### 1932-1966 W RETAIL LN, OZARK, MO 65721



### 1932-1966 W RETAIL LN, OZARK, MO 65721

**RETAILER MAP** 





# h

### 1932-1966 W RETAIL LN, OZARK, MO 65721

**TRAFFIC COUNT MAP** 



### 1932-1966 W RETAIL LN, OZARK, MO 65721

#### 2870 S Ingram Mill Rd | Springfield, MO 65804 | 417.877.7900 | Fax: 417.877.7689 | www.jaredcommercial.com

The information listed above has been obtained from sources we believe to be reliable, however, we accept no responsibility for its correctness



| POPULATION                              | 1 MILE | 5 MILES               | 10 MILES                  |
|-----------------------------------------|--------|-----------------------|---------------------------|
| TOTAL POPULATION                        | 1,003  | 29,349                | 95,577                    |
| MEDIAN AGE