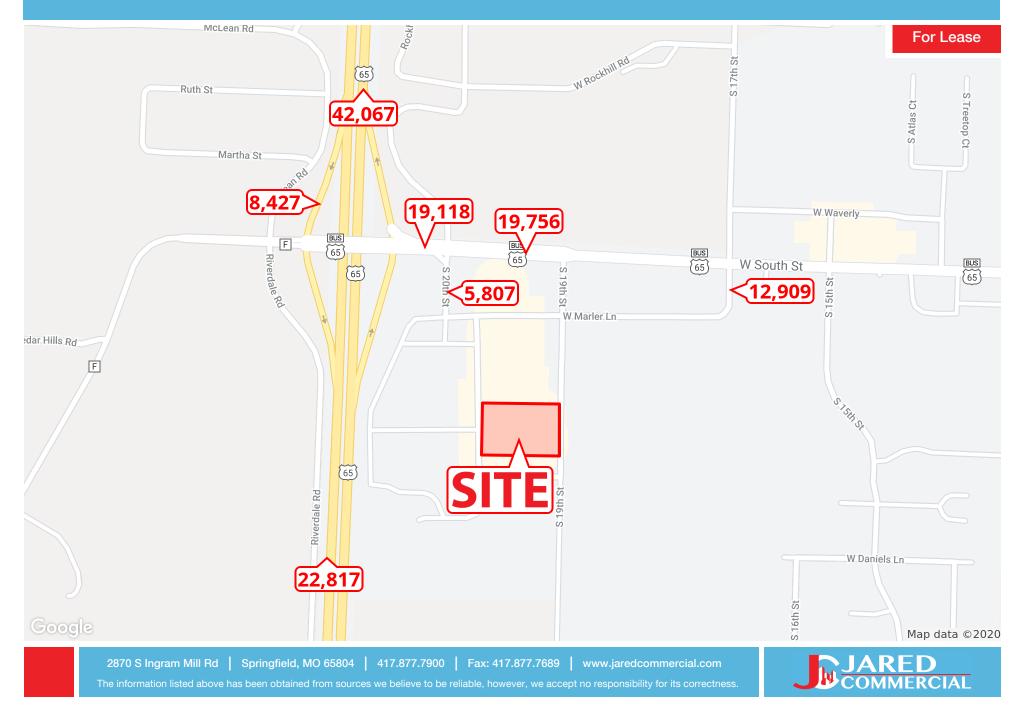

### 1932-1966 W RETAIL LN, OZARK, MO 65721

**TRAFFIC COUNT MAP** 

### 1932-1966 W RETAIL LN, OZARK, MO 65721