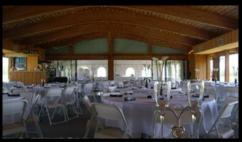

## PROPERTY DESCRIPTION

- $152_{+/-}$  acres and 8 ponds
- Conveniently located at the intersection of SR 33 and Co. Rd. 10 in Bellefontaine, one mile north of Mad River Ski Resort,
- Only 35 minutes northwest of Dublin, 35 minutes east of Lima, 50 miles north of Dayton
- Located at the highest point in Ohio with beautiful panoramic views
- Party house for 125
- 2 parcels: 12-108-00-00-041-000 and 12-108-00-078-000