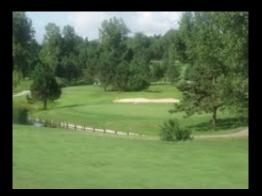

## PROPERTY DESCRIPTION

- $152_{+/-}$  acres and 8 ponds
- Conveniently located at the intersection of SR 33 and Co. Rd. 10 in Bellefontaine, one mile north of Mad River Ski Resort,
- Only 35 minutes northwest of Dublin, 35 minutes east of Lima, 50 miles north of Dayton
- Located at the highest point in Ohio with beautiful panoramic views
- Party house for 125
- 2 parcels: 12-108-00-00-041-000 and 12-108-00-078-000