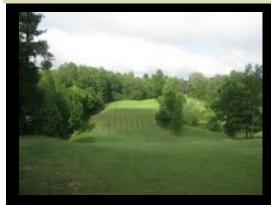

## PROPERTY DESCRIPTION

- $152_{+/-}$  acres and 8 ponds
- Conveniently located at the intersection of SR 33 and Co. Rd. 10 in Bellefontaine, one mile north of Mad River Ski Resort,
- Only 35 minutes northwest of Dublin, 35 minutes east of Lima, 50 miles north of Dayton
- Located at the highest point in Ohio with beautiful panoramic views
- Party house for 125
- 2 parcels: 12-108-00-00-041-000 and 12-108-00-078-000