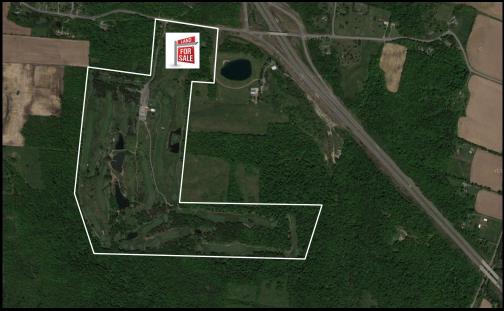

## PROPERTY DESCRIPTION

- $152_{+/-}$  acres and 8 ponds
- Conveniently located at the intersection of SR 33 and Co. Rd. 10 in Bellefontaine, one mile north of Mad River Ski Resort,
- Only 35 minutes northwest of Dublin, 35 minutes east of Lima, 50 miles north of Dayton
- Located at the highest point in Ohio with beautiful panoramic views
- Party house for 125
- 2 parcels: 12-108-00-00-041-000 and 12-108-00-078-000