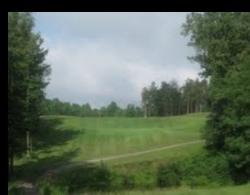

## PROPERTY DESCRIPTION

- $152_{+/-}$  acres and 8 ponds
- Conveniently located at the intersection of SR 33 and Co. Rd. 10 in Bellefontaine, one mile north of Mad River Ski Resort,
- Only 35 minutes northwest of Dublin, 35 minutes east of Lima, 50 miles north of Dayton
- Located at the highest point in Ohio with beautiful panoramic views
- Party house for 125
- 2 parcels: 12-108-00-00-041-000 and 12-108-00-078-000