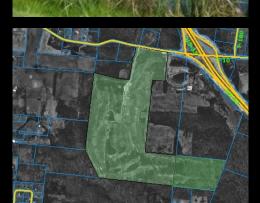

## PROPERTY DESCRIPTION

- $152_{+/-}$  acres and 8 ponds
- Conveniently located at the intersection of SR 33 and Co. Rd. 10 in Bellefontaine, one mile north of Mad River Ski Resort,
- Only 35 minutes northwest of Dublin, 35 minutes east of Lima, 50 miles north of Dayton
- Located at the highest point in Ohio with beautiful panoramic views
- Party house for 125
- 2 parcels: 12-108-00-00-041-000 and 12-108-00-078-000