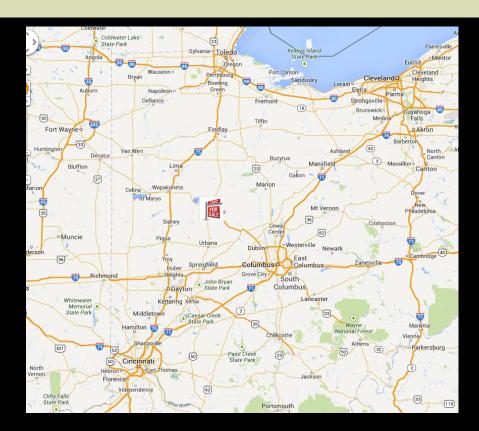

## PROPERTY DESCRIPTION

- $152_{+/-}$  acres and 8 ponds
- Conveniently located at the intersection of SR 33 and Co. Rd. 10 in Bellefontaine, one mile north of Mad River Ski Resort,
- Only 35 minutes northwest of Dublin, 35 minutes east of Lima, 50 miles north of Dayton
- Located at the highest point in Ohio with beautiful panoramic views
- Party house for 125
- 2 parcels: 12-108-00-00-041-000 and 12-108-00-078-000