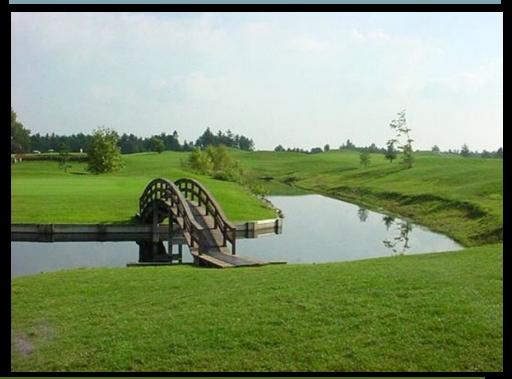

## PROPERTY DESCRIPTION

- $152_{+/-}$  acres and 8 ponds
- Conveniently located at the intersection of SR 33 and Co. Rd. 10 in Bellefontaine, one mile north of Mad River Ski Resort,
- Only 35 minutes northwest of Dublin, 35 minutes east of Lima, 50 miles north of Dayton
- Located at the highest point in Ohio with beautiful panoramic views
- Party house for 125
- 2 parcels: 12-108-00-00-041-000 and 12-108-00-078-000