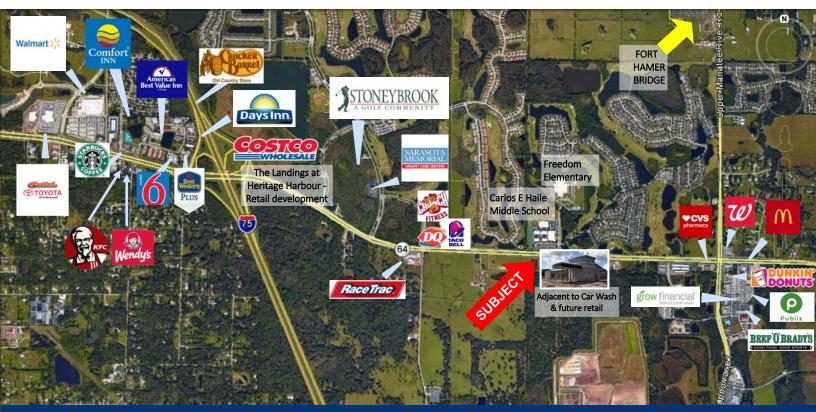

## SR 64 Land - between I-75 & Lakewood Ranch Blvd 9408 E. SR 64, Bradenton, FL 34212

- 1.89 ac (MOL) site on SR 64; 240' linear frontage
- Located between I-75 and Lakewood Ranch Blvd, less than 3 minutes in either direction
- I-75 expansion & Fort Hamer Bridge completion;
  major retail at I-75 & SR 64 junction is underway
- 3-mil Demographics: Average HH Income \$99,327;
  Population 24,623; Average HH Size 2.49
- Traffic Counts: 37,500 AADT, East of Lena Rd.
- · Adjacent to car wash and future retail
- Past approvals for 17,474 SF dental office
- Zoned LM, permitted uses include medical/dental, veterinary hospital, office, warehouse, restaurant...