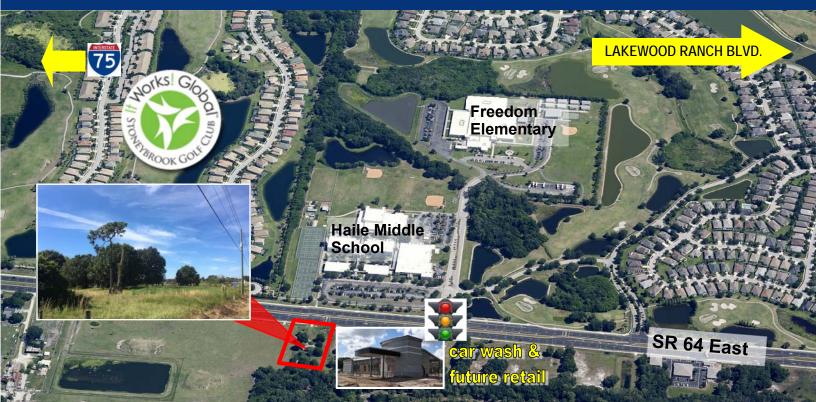

## SR 64 Land - between I-75 & Lakewood Ranch Blvd 9408 E. SR 64, Bradenton, FL 34212

- 1.89 ac (MOL) site on SR 64; 240' linear frontage
- Located between I-75 and Lakewood Ranch Blvd, less than 3 minutes in either direction
- I-75 expansion & Fort Hamer Bridge completion;
  major retail at I-75 & SR 64 junction is underway
- 3-mil Demographics: Average HH Income \$99,327;
  Population 24,623; Average HH Size 2.49
- Traffic Counts: 37,500 AADT, East of Lena Rd.
- · Adjacent to car wash and future retail
- Past approvals for 17,474 SF dental office
- Zoned LM, permitted uses include medical/dental, veterinary hospital, office, warehouse, restaurant...