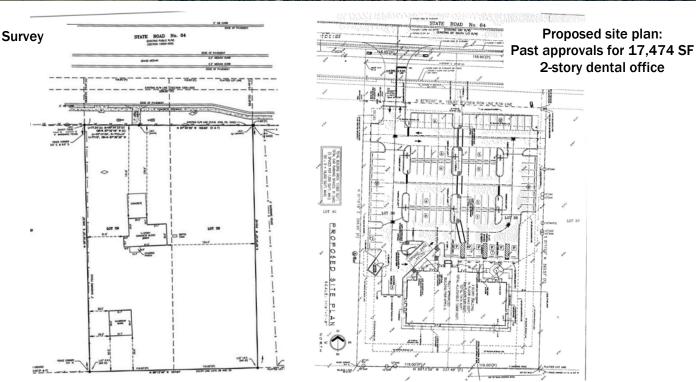

## SR 64 Land - between I-75 & Lakewood Ranch Blvd 9408 E. SR 64, Bradenton, FL 34212

- 1.89 ac (MOL) site on SR 64; 240' linear frontage
- Located between I-75 and Lakewood Ranch Blvd, less than 3 minutes in either direction
- I-75 expansion & Fort Hamer Bridge completion;
  major retail at I-75 & SR 64 junction is underway
- 3-mil Demographics: Average HH Income \$99,327;
  Population 24,623; Average HH Size 2.49
- Traffic Counts: 37,500 AADT, East of Lena Rd.
- · Adjacent to car wash and future retail
- Past approvals for 17,474 SF dental office
- Zoned LM, permitted uses include medical/dental, veterinary hospital, office, warehouse, restaurant...