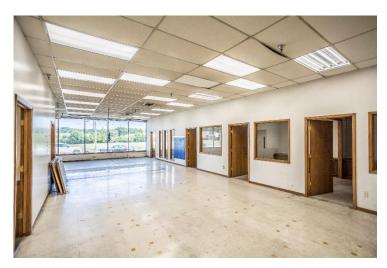

- Clear height: 12' side wall; 16' peak

- Small office build-out

- Floor drains

- Recent upgrade to LED lighting