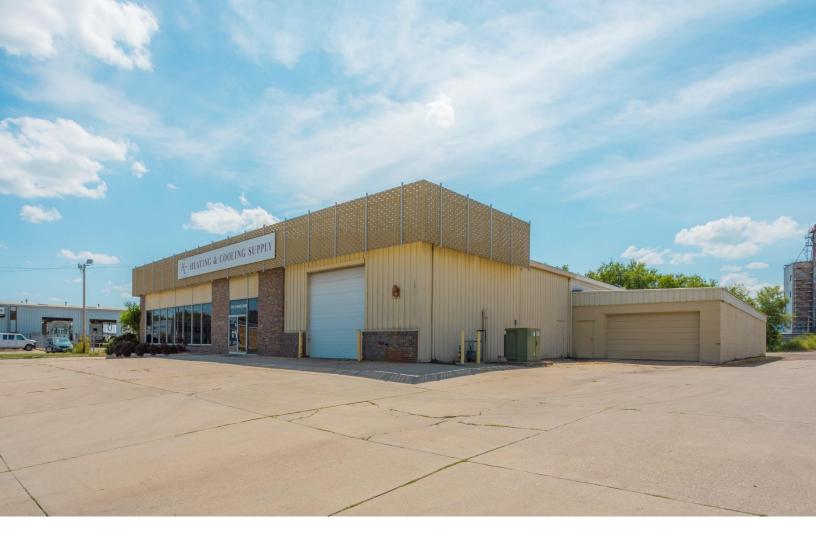

### M-1 Warehouse

- Sale Price: \$1,235,500 (\$50.00/PSF)

- Building Size: 24,710 SF

- Lot Size: 1.415 acres

Zoned: Light Industrial

Outdoor storage available

- Dock doors: 3

- Drive-in doors: 2 (14'X14' & 8'X16')

- Clear height: 12' side wall; 16' peak

- Small office build-out

- Floor drains

- Recent upgrade to LED lighting

# 3100 Delaware Avenue, Des Moines, IA