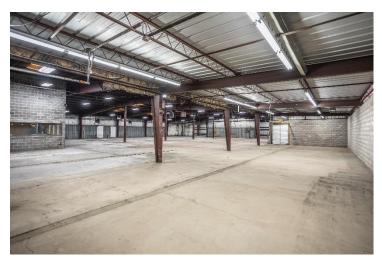

### M-1 Warehouse

- Sale Price: \$1,235,500 (\$50.00/PSF)

- Building Size: 24,710 SF

- Lot Size: 1.415 acres

Zoned: Light Industrial

Outdoor storage available

- Dock doors: 3

- Drive-in doors: 2 (14'X14' & 8'X16')

- Clear height: 12' side wall; 16' peak

- Small office build-out

- Floor drains

- Recent upgrade to LED lighting