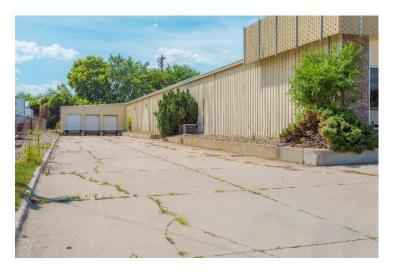

### M-1 Warehouse

- Sale Price: \$1,235,500 (\$50.00/PSF)

- Building Size: 24,710 SF

- Lot Size: 1.415 acres

Zoned: Light Industrial

Outdoor storage available

- Dock doors: 3

- Drive-in doors: 2 (14'X14' & 8'X16')

- Clear height: 12' side wall; 16' peak

- Small office build-out

- Floor drains

- Recent upgrade to LED lighting