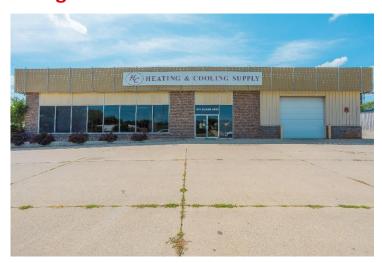

### M-1 Warehouse

- Sale Price: \$1,235,500 (\$50.00/PSF)

- Building Size: 24,710 SF

- Lot Size: 1.415 acres

Zoned: Light Industrial

Outdoor storage available

- Dock doors: 3

- Drive-in doors: 2 (14'X14' & 8'X16')

- Clear height: 12' side wall; 16' peak

- Small office build-out

- Floor drains

- Recent upgrade to LED lighting

# 3100 Delaware Avenue, Des Moines, IA