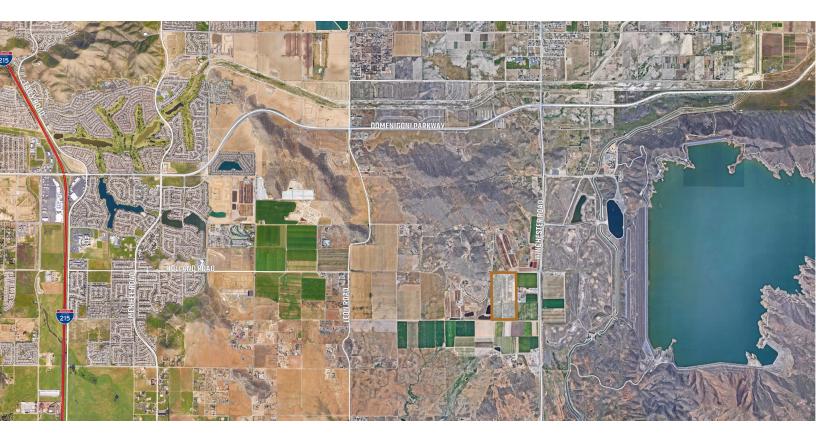

## **PROPERTY OVERVIEW**

Winchester 80 consists of 80 acres of open land.

- The Property is located southwest of Winchester Road (SR-79) and Holland Road within the unincorporated area of Riverside County.
- The Property is currently zoned for agriculture with generally flat terrain.
- Within 5 miles of the Diamond Valley Lake in Hemet, California.
- Winchester 80 is served by the Menifee Union and Perris Union School Districts.

## **QUICK FACTS**

| PROJECT SIZE   | 80 acres     |
|----------------|--------------|
| ENTITLEMENTS   | Unentitled   |
| SITE CONDITION | Unimproved   |
| OFFERS DUE     | Submit Offer |

View Map

Request Offering Memorandum