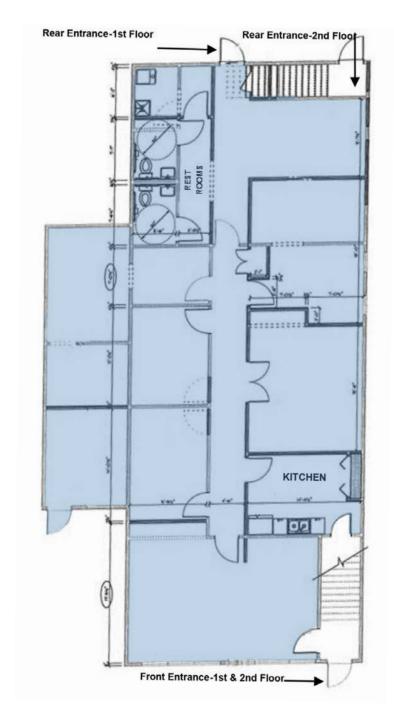

7536 - 7540 Mentor Avenue Mentor, Ohio 44060



### **Property Highlights**

- 2,742 SF available for lease
- · Office or retail use
- Excellent location in high traffic area
- Easy access to Route 2 and I-90



Jim Krivanek

Vice President 216.525.1498 jkrivanek@crescorealestate.com 3 Summit Park Drive, Suite 200 Cleveland, Ohio 44131

Main 216.520.1200 216.520.1828 Fax crescorealestate.com





7536 - 7540 Mentor Avenue Mentor, Ohio 44060

#### Suite 7536 - 1st Floor Approx. 2,742 SF



#### Jim Krivanek

Vice President 216.525.1498 jkrivanek@crescorealestate.com 3 Summit Park Drive, Suite 200

Cleveland, Ohio 44131 Main 216.520.1200 216.520.1828 Fax crescorealestate.com





7536 - 7540 Mentor Avenue Mentor, Ohio 44060













Independently Owned and Operated / A Member of the Cushman & Wakefield Alliance

Cushman & Wakefield Copyright 2015. No warranty or representation, express or implied, is made to the accuracy or completeness of the information contained herein, and same is submitted subject to errors, omissions, change of price, rental or other conditions, withdrawal without notice, and to any special listing conditions imposed by the property owner(s). As applicable, we make no representation as to the condition of the property (or properties) in question.