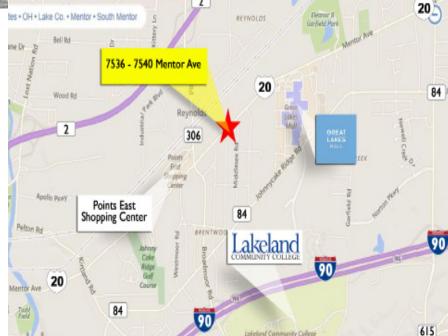

7536 - 7540 Mentor Avenue Mentor, Ohio 44060

### **Property Highlights**

- 2,742 SF available for lease
- · Office or retail use
- Excellent location in high traffic area
- Easy access to Route 2 and I-90

Jim Krivanek

Vice President 216.525.1498 jkrivanek@crescorealestate.com 3 Summit Park Drive, Suite 200 Cleveland, Ohio 44131