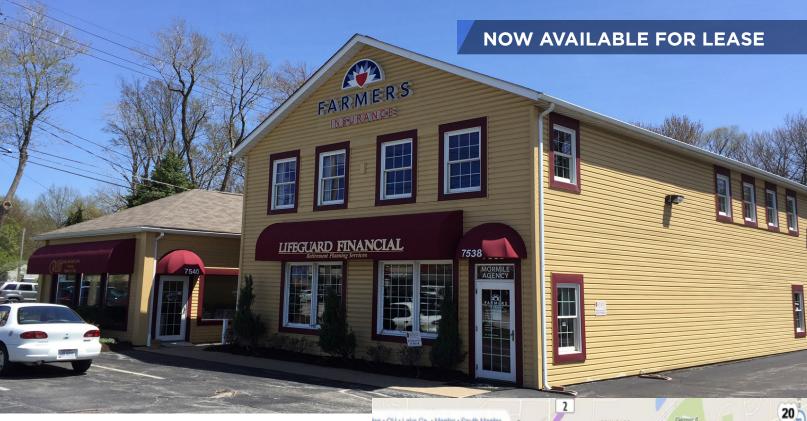

7536 - 7540 Mentor Avenue Mentor, Ohio 44060

### **Property Highlights**

- 2,742 SF available for lease
- · Office or retail use
- Excellent location in high traffic area
- Easy access to Route 2 and I-90

Jim Krivanek

Vice President 216.525.1498 jkrivanek@crescorealestate.com 3 Summit Park Drive, Suite 200 Cleveland, Ohio 44131