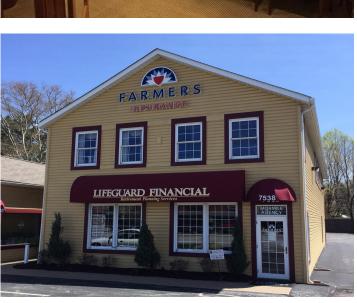

7536 - 7540 Mentor Avenue Mentor, Ohio 44060

### **Property Highlights**

- 2,742 SF available for lease
- · Office or retail use
- Excellent location in high traffic area
- Easy access to Route 2 and I-90

Jim Krivanek

Vice President 216.525.1498 jkrivanek@crescorealestate.com 3 Summit Park Drive, Suite 200 Cleveland, Ohio 44131

#### Suite 7536 - 1st Floor Approx. 2,742 SF