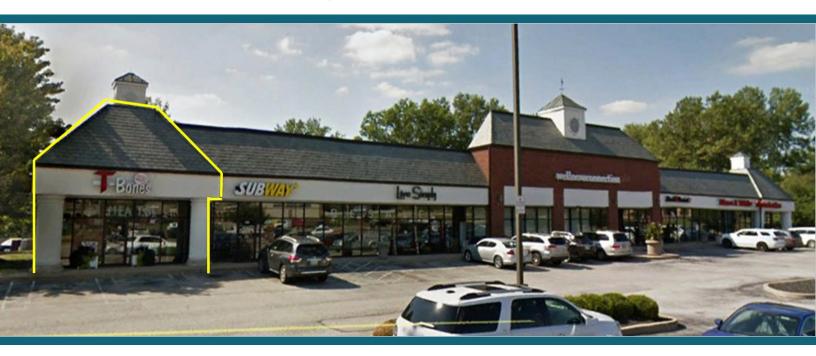

# FOR LEASE 1,200 SF RETAIL/OFFICE

101-129 O'FALLON COMMONS | O'FALLON, MO 63368

# **FEATURES:**

- ONE SPOT LEFT!!
- FOR LEASE: Unit 121: 1,200 SF end cap for lease in a well established shopping center
- Ample parking in front of building with 106 spaces
- Attractive demographic profile
- > Excellent visibilitly with 47,933 vehicles per day
- Located right off Highway K & has immediate access to Highway 364
- Current tenants include: Subway, Live Simply, Chiropractic Wellness, Bark 2 Basics, and Olson & White Orthodontics