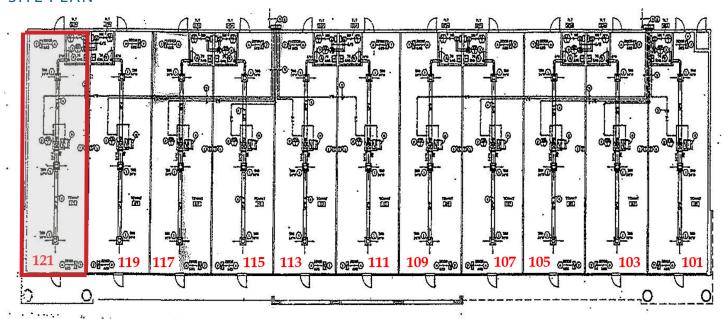

# SITE PLAN

| UNIT   | TENANT                  | SF    |
|--------|-------------------------|-------|
| 101-10 | Dr. Richard White       | 3,577 |
| 107    | Bark 2 Basics           | 1,200 |
| 109-11 | 3 Chiropractic Wellness | 3,600 |
| 115-11 | 7 Live Simply           | 2,400 |
| 119    | Subway                  | 1,200 |
| 121    | VACANT                  | 1,200 |
|        |                         |       |