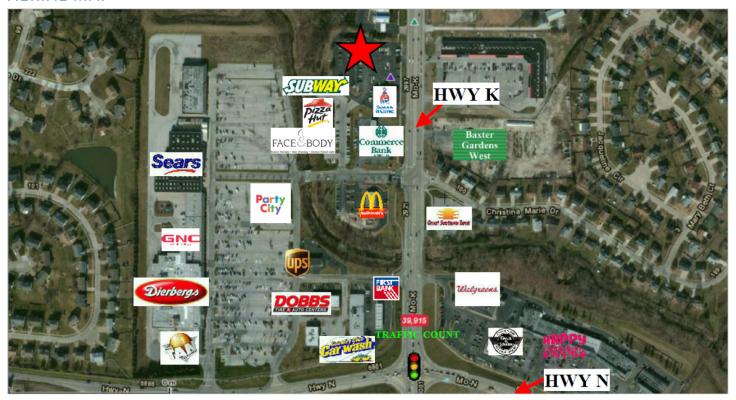

# **AERIAL MAP**

# **FEATURES:**

- ONE SPOT LEFT!!
- FOR LEASE: Unit 121: 1,200 SF end cap for lease in a well established shopping center
- Ample parking in front of building with 106 spaces
- Attractive demographic profile
- > Excellent visibilitly with 47,933 vehicles per day
- Located right off Highway K & has immediate access to Highway 364
- Current tenants include: Subway, Live Simply, Chiropractic Wellness, Bark 2 Basics, and Olson & White Orthodontics