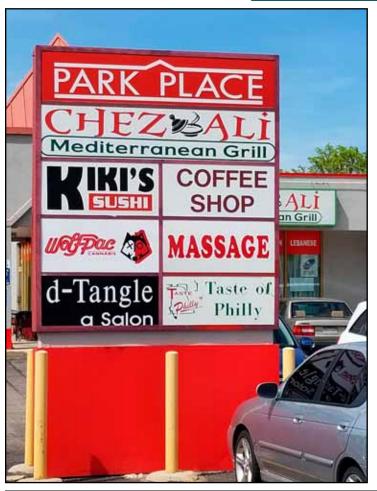

## PARK PLACE SHOPPING CENTER

**FOR LEASE** 

Newly renovated  $1,391\pm$  SF office space for lease. The Park Place Shopping Center offers tremendous visibility on South Colorado Blvd. just south of Iliff Avenue. Current tenants include: Chez Ali Mediterranean Grill, Kiki's Sushi, Coffee Shop, Wolfpac Cannabis, Massage, d-Tangle A Salon and Taste of Philly. Offers 36 parking spaces. NNN's estimated at \$7.00/sf.