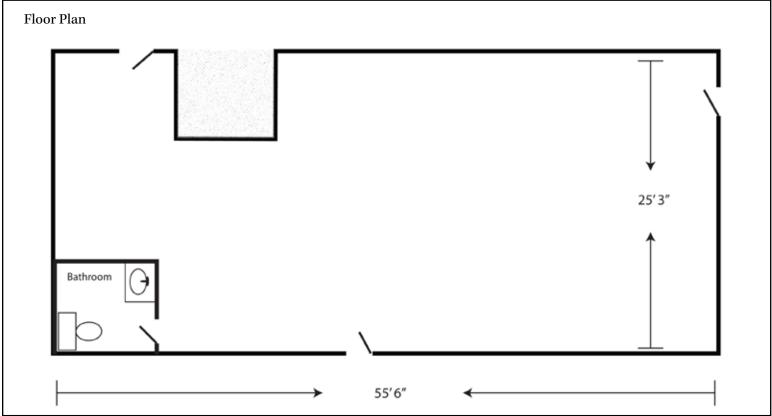

## PARK PLACE SHOPPING CENTER

**FOR LEASE** 

Newly renovated  $1,391\pm$  SF office space for lease. The Park Place Shopping Center offers tremendous visibility on South Colorado Blvd. just south of Iliff Avenue. Current tenants include: Chez Ali Mediterranean Grill, Kiki's Sushi, Coffee Shop, Wolfpac Cannabis, Massage, d-Tangle A Salon and Taste of Philly. Offers 36 parking spaces. NNN's estimated at \$7.00/sf.