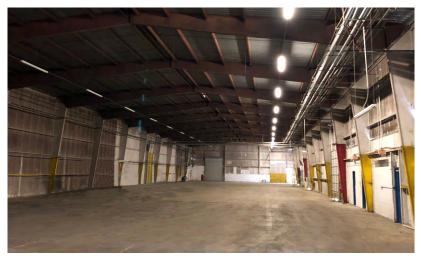

#### 185 West Jones Lane

Lugoff, South Carolina

Click for video tour



#### For Lease or Sale

- ±23,523 SF up to ±89,366 SF
- Located just off Hwy 601 & one mile to I-20
- · Ceiling Heights:
  - 25' to 29' Center
  - -18' to 23' Eaves
- Column Spacing -70' Clear Span -25' x 40'
  - -25' x 45'
- Adjacent to CSX Rail
- 10 Acres Fenced Yard
- Eleven (11) Docks
- Six (6) Drive-in Doors
- Zoning: I-1 (Industrial)
- 1,200 Amps, 2,300 Volts, 3 Phase, 167 KVA
- Truck weight scale
- Metal Construction
- ±7.4 AC can be added or leased separately
- LEASE RATE: \$1.90/SF NNN
  - Taxes: \$0.15/SF & Insurance: \$0.08/SF
  - CAM: \$0.12
- SALES PRICE: \$2,200,000







# 185 West Jones Lane Lugoff, South Carolina

**Click for video tour** 







# 185 West Jones Lane Lugoff, South Carolina

**Click for video tour** 





1111 Laurel Street, Columbia, SC 29201 T 803.779.8600 www.wilsonkibler.com

### 185 West Jones Lane

Lugoff, South Carolina

**Click for video tour** 





1111 Laurel Street, Columbia, SC 29201 T 803.779.8600 www.wilsonkibler.com