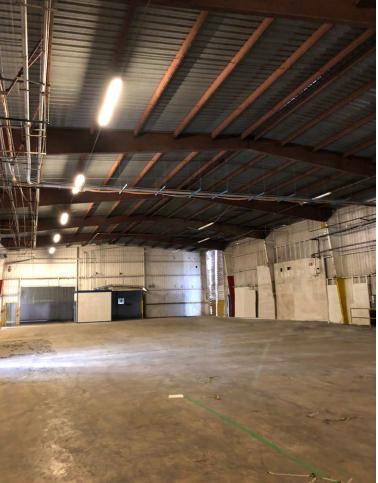

#### For Lease or Sale

- ±23,523 SF up to ±89,366 SF
- Located just off Hwy 601 & one mile to I-20
- · Ceiling Heights:
  - 25' to 29' Center
  - -18' to 23' Eaves
- Column Spacing -70' Clear Span -25' x 40'
  - -25' x 45'
- Adjacent to CSX Rail
- 10 Acres Fenced Yard
- Eleven (11) Docks
- Six (6) Drive-in Doors
- Zoning: I-1 (Industrial)
- 1,200 Amps, 2,300 Volts, 3 Phase, 167 KVA
- Truck weight scale
- Metal Construction
- ±7.4 AC can be added or leased separately
- LEASE RATE: \$1.90/SF NNN
  - Taxes: \$0.15/SF & Insurance: \$0.08/SF
  - CAM: \$0.12
- SALES PRICE: \$2,200,000