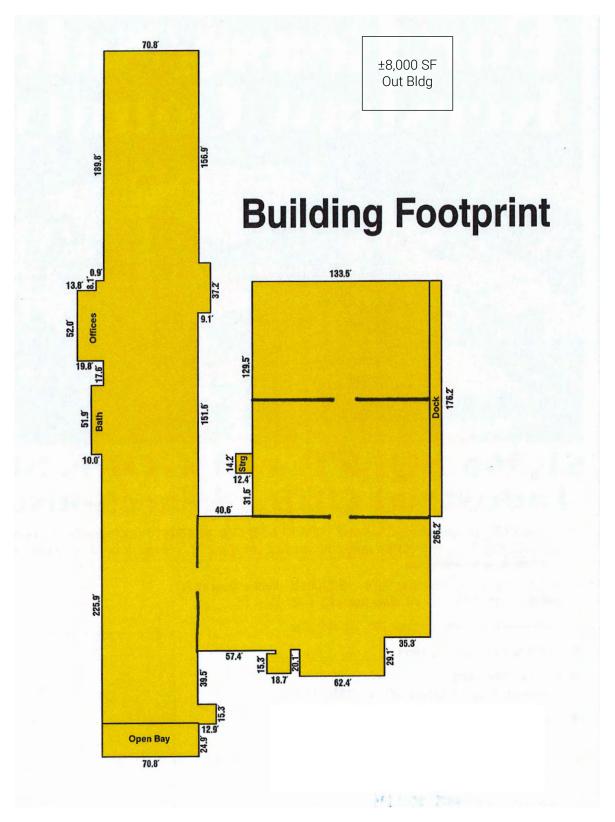

#### For Lease or Sale

- ±23,523 SF up to ±89,366 SF
- Located just off Hwy 601 & one mile to I-20
- · Ceiling Heights:
  - 25' to 29' Center
  - -18' to 23' Eaves
- Column Spacing -70' Clear Span -25' x 40'
  - -25' x 45'
- Adjacent to CSX Rail
- 10 Acres Fenced Yard
- Eleven (11) Docks
- Six (6) Drive-in Doors
- Zoning: I-1 (Industrial)
- 1,200 Amps, 2,300 Volts, 3 Phase, 167 KVA
- Truck weight scale
- Metal Construction
- ±7.4 AC can be added or leased separately
- LEASE RATE: \$1.90/SF NNN
  - Taxes: \$0.15/SF & Insurance: \$0.08/SF
  - CAM: \$0.12
- SALES PRICE: \$2,200,000