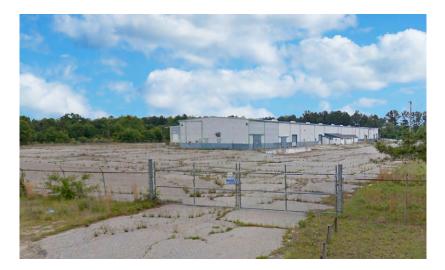

#### 185 West Jones Lane

Lugoff, South Carolina

Click for video tour

#### For Lease or Sale

- ±23,523 SF up to ±89,366 SF
- Located just off Hwy 601 & one mile to I-20
- · Ceiling Heights:
  - 25' to 29' Center
  - -18' to 23' Eaves
- Column Spacing -70' Clear Span -25' x 40'
  - -25' x 45'
- Adjacent to CSX Rail
- 10 Acres Fenced Yard
- Eleven (11) Docks
- Six (6) Drive-in Doors
- Zoning: I-1 (Industrial)
- 1,200 Amps, 2,300 Volts, 3 Phase, 167 KVA
- Truck weight scale
- Metal Construction
- ±7.4 AC can be added or leased separately
- LEASE RATE: \$1.90/SF NNN
  - Taxes: \$0.15/SF & Insurance: \$0.08/SF
  - CAM: \$0.12
- SALES PRICE: \$2,200,000