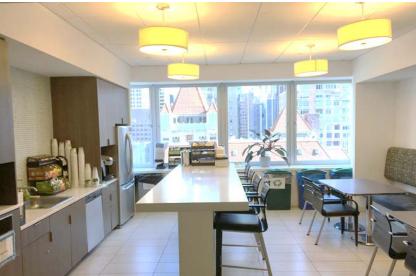

#### **SPACE FEATURES**

- Move-in condition
- Fully furnished and wired
- 9 Offices, 69 Workstations, 5 Conference rooms, Reception, Pantry

### 14,206 RENTABLE SQUARE FEET

| QTY | DESCRIPTION      |
|-----|------------------|
| 9   | Private Offices  |
| 69  | Workstations     |
| 5   | Conference Rooms |
| 1   | Formal Reception |
| 1   | Pantry           |