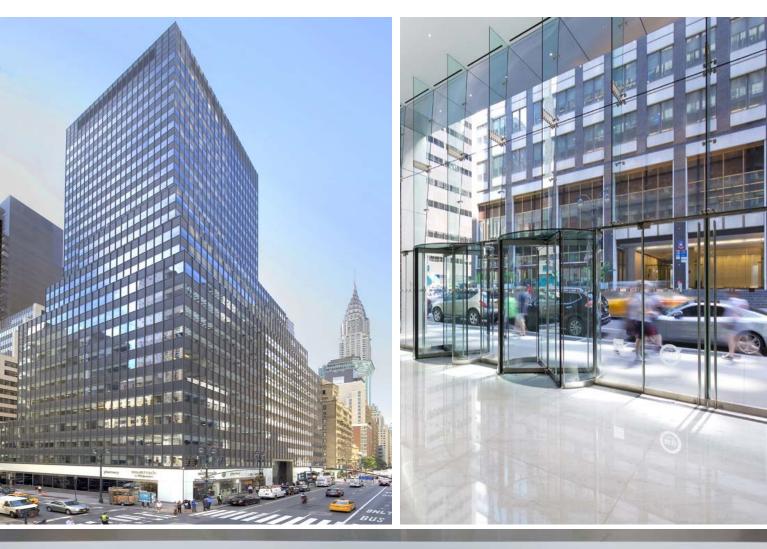

# 485 LEXINGTON AVENUE

PLUG-AND-PLAY SUBLEASE ENTIRE 26<sup>TH</sup> FLOOR - 14,206 RSF

### 485 LEXINGTON AVENUE

# PROPERTY FEATURES