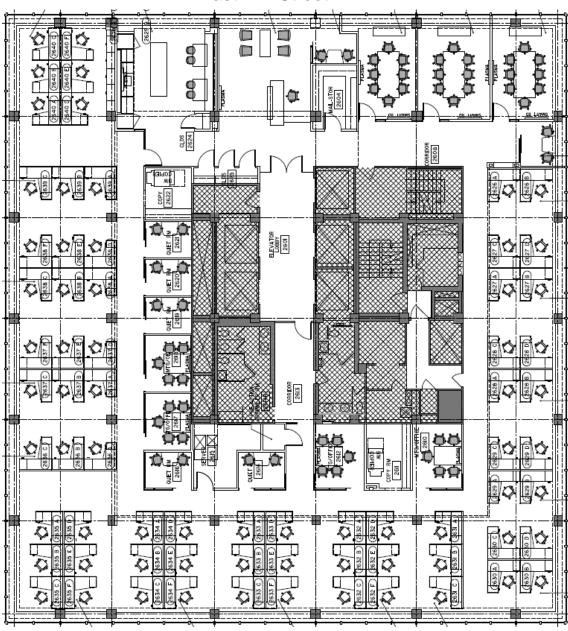

### FLOOR PLAN

### 14,206 RENTABLE SQUARE FEET

| QTY | DESCRIPTION      |
|-----|------------------|
| 9   | Private Offices  |
| 69  | Workstations     |
| 5   | Conference Rooms |
| 1   | Formal Reception |
| 1   | Pantry           |