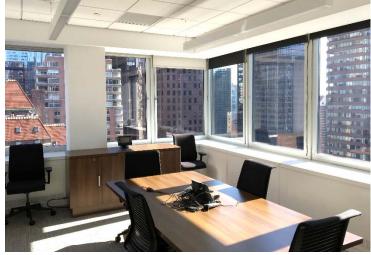

#### **SPACE FEATURES**

- Move-in condition
- Fully furnished and wired
- 9 Offices, 69 Workstations, 5 Conference rooms, Reception, Pantry

### 14,206 RENTABLE SQUARE FEET

| QTY | DESCRIPTION      |
|-----|------------------|
| 9   | Private Offices  |
| 69  | Workstations     |
| 5   | Conference Rooms |
| 1   | Formal Reception |
| 1   | Pantry           |