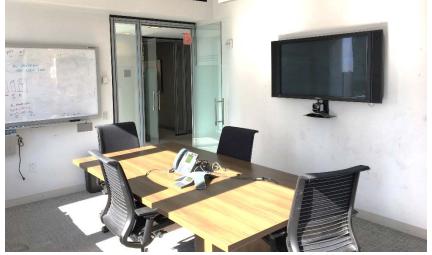

#### **SPACE FEATURES**

- Move-in condition
- Fully furnished and wired
- 9 Offices, 69 Workstations, 5 Conference rooms, Reception, Pantry

### 14,206 RENTABLE SQUARE FEET

| QTY | DESCRIPTION      |
|-----|------------------|
| 9   | Private Offices  |
| 69  | Workstations     |
| 5   | Conference Rooms |
| 1   | Formal Reception |
| 1   | Pantry           |