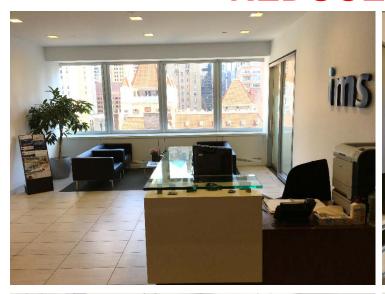

#### **SPACE FEATURES**

- Move-in condition
- Fully furnished and wired
- 9 Offices, 69 Workstations, 5 Conference rooms, Reception, Pantry

### 14,206 RENTABLE SQUARE FEET

| QTY | DESCRIPTION      |
|-----|------------------|
| 9   | Private Offices  |
| 69  | Workstations     |
| 5   | Conference Rooms |
| 1   | Formal Reception |
| 1   | Pantry           |