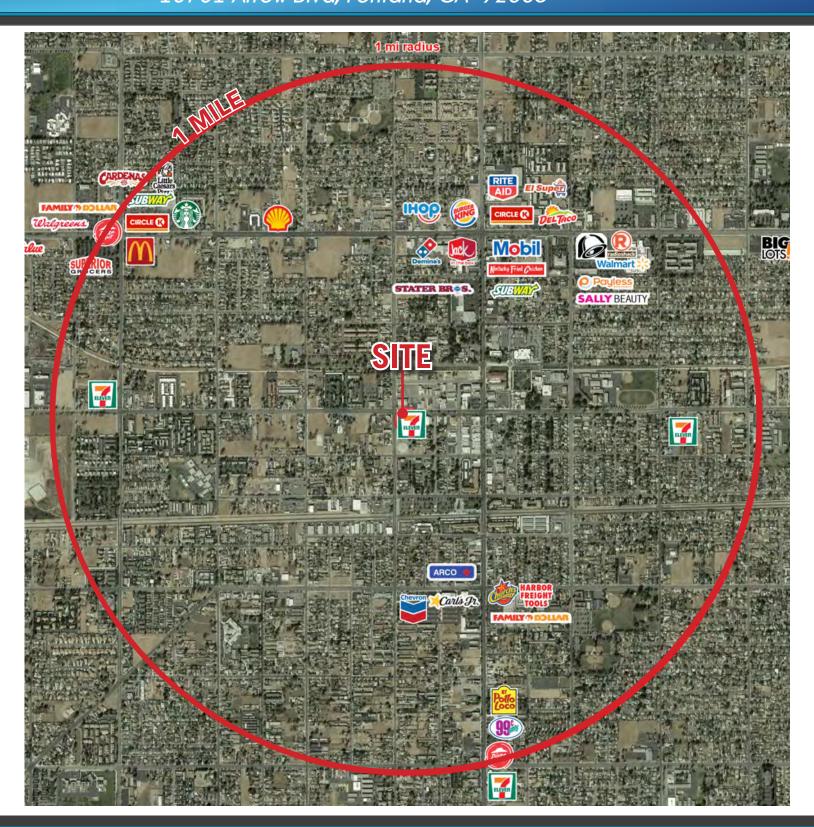

FOR LEASE – ARROW BLVD & JUNIPER AVE 16701 Arrow Blvd, Fontana, CA 92335

## **FEATURES:**

- 7-eleven anchored strip center
- Rare immediate vacancy next to recently built
  7-Eleven
- ±1,071 SF Available
- Limited availabilities in the trade area
- Asking lease rate \$2.50 PSF NNN