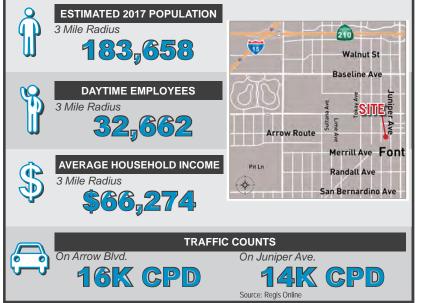

FOR LEASE – ARROW BLVD & JUNIPER AVE 16701 Arrow Blvd, Fontana, CA 92335

## **FEATURES:**

- 7-eleven anchored strip center
- Rare immediate vacancy next to recently built
  7-Eleven
- ±1,071 SF Available
- Limited availabilities in the trade area
- Asking lease rate \$2.50 PSF NNN