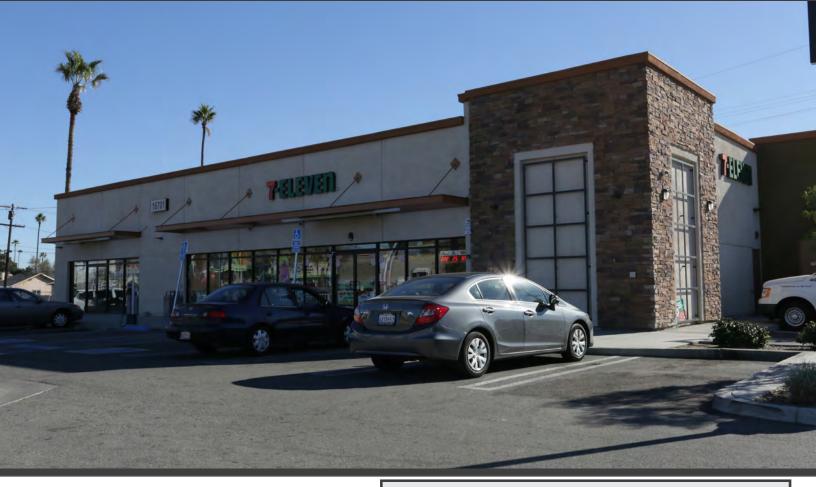

FOR LEASE – ARROW BLVD & JUNIPER AVE 16701 Arrow Blvd, Fontana, CA 92335

## **FEATURES:**

- 7-eleven anchored strip center
- Rare immediate vacancy next to recently built
  7-Eleven
- ±1,071 SF Available
- Limited availabilities in the trade area
- Asking lease rate \$2.50 PSF NNN