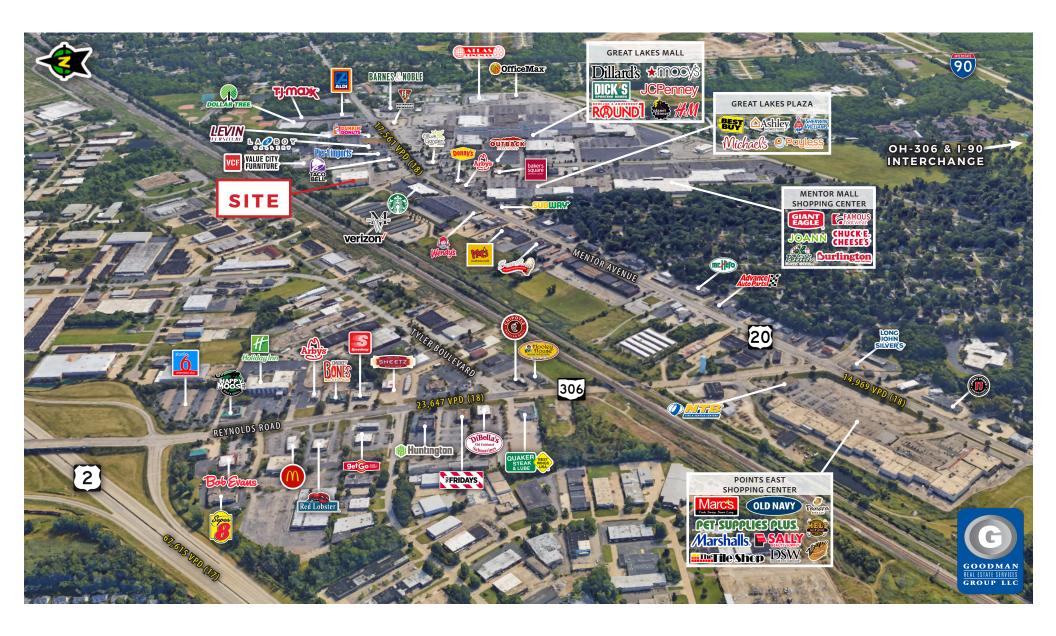

### HIGHLIGHTS

- AVAILABLE:
  - 22,500 SF FORMER PETCO (100' x 220')
  - 42,600 SF FORMER TOYS R US (181' x 220')
- CUSTOMERS Over 107,000 people within a 5-mile radius
- AVERAGE HOUSEHOLD INCOME Over \$77,000 within a 5-mile radius
- DAYTIME POPULATION Over 61,000 employees within a 5-minute drive
- LOCATION Directly Across from Great Lakes Mall
- TRADE AREA Draws from Lake and Northern Geauga Counties