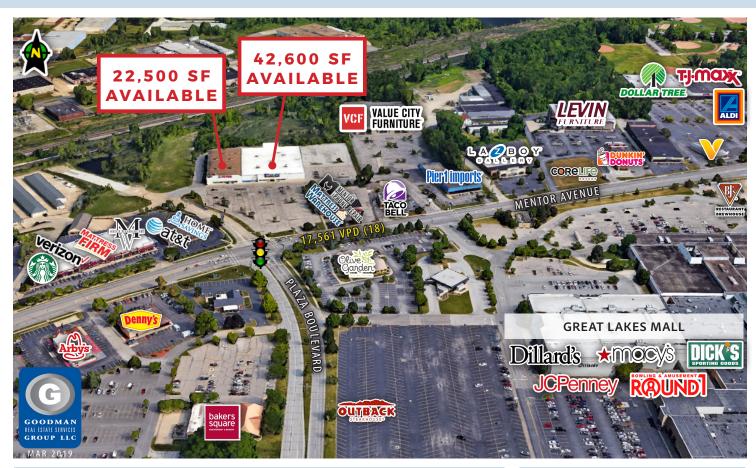

### HIGHLIGHTS

- AVAILABLE:
  - 22,500 SF FORMER PETCO (100' x 220')
  - 42,600 SF FORMER TOYS R US (181' x 220')
- CUSTOMERS Over 107,000 people within a 5-mile radius
- AVERAGE HOUSEHOLD INCOME Over \$77,000 within a 5-mile radius
- DAYTIME POPULATION Over 61,000 employees within a 5-minute drive
- LOCATION Directly Across from Great Lakes Mall
- TRADE AREA Draws from Lake and Northern Geauga Counties