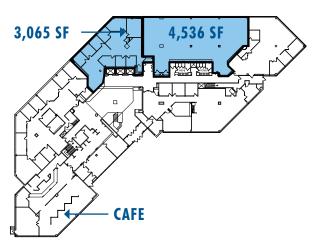

#### FIRST FLOOR: 7,601 SF AVAILABLE

SECOND FLOOR: 6,504 SF AVAILABLE

FIFTH FLOOR: 10,556 SF AVAILABLE