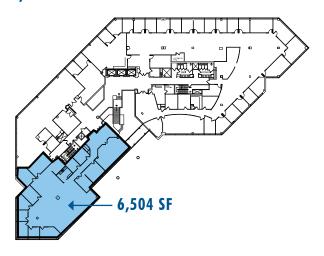

#### FIRST FLOOR: 7,601 SF AVAILABLE

SECOND FLOOR: 6,504 SF AVAILABLE

FIFTH FLOOR: 10,556 SF AVAILABLE