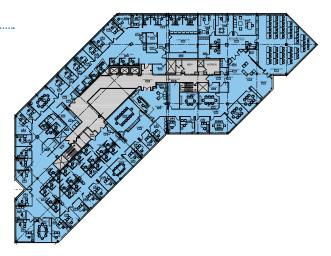

## **EXISTING CONDITIONS FLOOR PLANS**

#### SIXTH FLOOR: 28,017 SF FULL FLOOR AVAILABLE