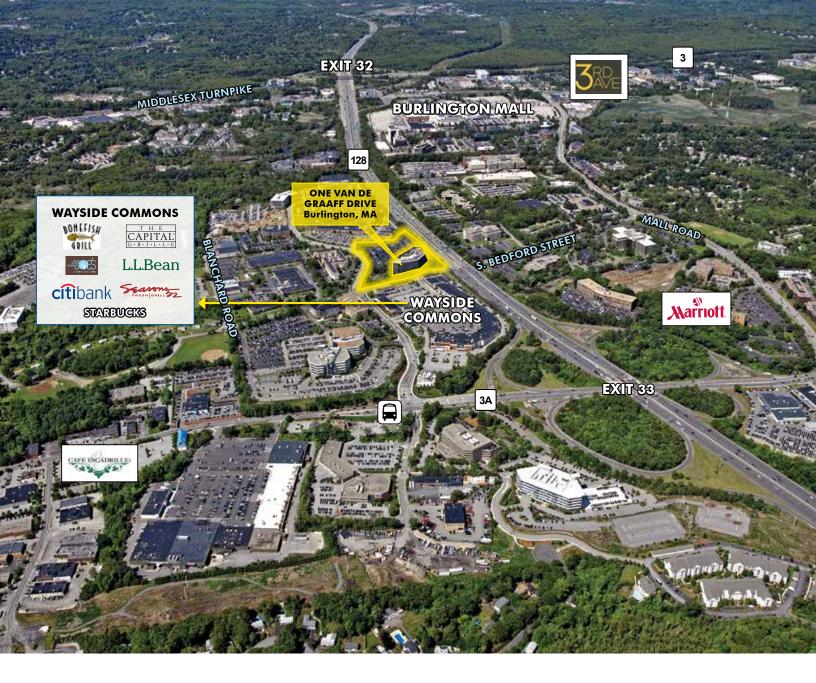

#### ABOUT THE PROPERTY

Located in Burlington, Massachusetts, One Van De Graaff Drive is strategically positioned along the northbound side of Interstate 95/Route 128, just 0.5 miles from Exit 33A. Encircled by incomparable amenities including Wayside Commons, the 158,602 SF, Class A facility offers unobstructed views of the surrounding landscape. A full-service cafe with private meeting room and fully equipped gym with locker rooms and showers are some of the additional amenities at One Van De Graaff Drive.

#### **NEARBY MBTA BUS ROUTES**

- **ROUTE 350** To/From Alewife Station (MBTA Red Line) via Cambridge Street, Mystic Street, Arlington Center and Massachusetts Avenue
- ROUTE 351 Express to/from Alewife Station (MBTA Red Line) via Routes 128 and 2
- **ROUTE 354** Express to/from Medford Square/Boston/State Street Station via Interstate 93