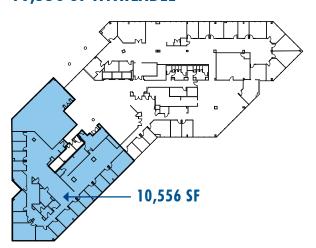

## **EXISTING CONDITIONS FLOOR PLANS**

#### FIRST FLOOR: 7,601 SF AVAILABLE

SECOND FLOOR: 6,504 SF AVAILABLE

FIFTH FLOOR: 10,556 SF AVAILABLE