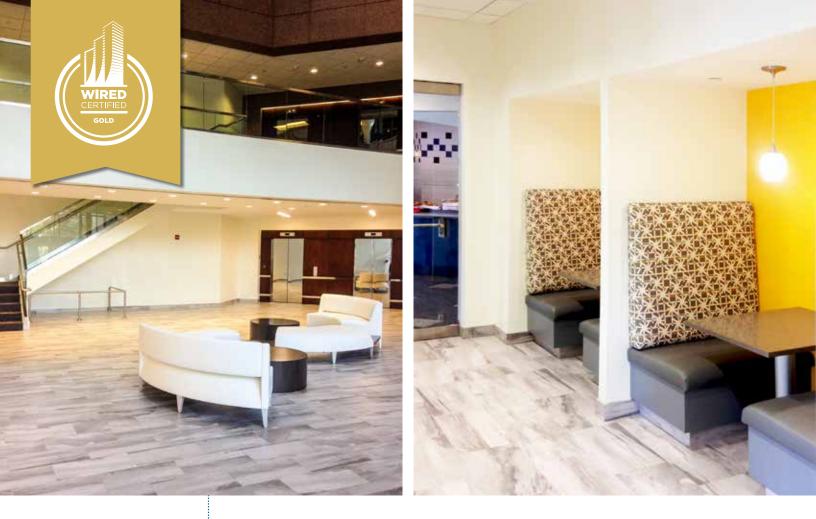

#### ABOUT THE PROPERTY

Located in Burlington, Massachusetts, One Van De Graaff Drive is strategically positioned along the northbound side of Interstate 95/Route 128, just 0.5 miles from Exit 33A. Encircled by incomparable amenities including Wayside Commons, the 158,602 SF, Class A facility offers unobstructed views of the surrounding landscape. A full-service cafe with private meeting room and fully equipped gym with locker rooms and showers are some of the additional amenities at One Van De Graaff Drive.