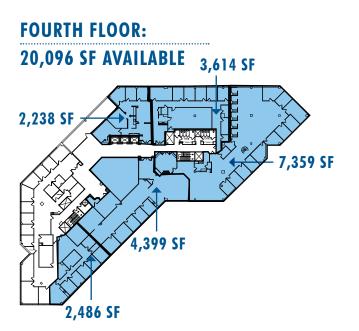

ers are some of the additional amenities at One Van De Graaff Drive.

BUILDING SPECIFICATIONS

- Size: 158,602 SF on floors 1-6
- Land Area: 5.62 acres
- Year Built/Renovated: 1985/2015
- Parking: 491 spaces (3.2/1,000 SF)
- HVAC: Rooftop units with four 60-ton compressors, four 50-ton compressors and eight gas-fired heaters
- **Power:** 4000 Amps at 480/277 Volt, 3-phase electrical service. Emergency power is provided by one 200kw diesel generator with a double-walled, 400-gallon tank
- Utilities:
  - Gas: National Grid
  - **Electric:** Eversource
  - Water & Sewer: Town of Burlington
  - Fiber Providers: Lightower and Verizon

### ONE VAN DE GRAAFF DRIVE • BURLINGTON, MA

## **EXISTING CONDITIONS FLOOR PLANS**

#### FIRST FLOOR: 7,601 SF AVAILABLE



SECOND FLOOR: 6,504 SF AVAILABLE





FIFTH FLOOR: 10,556 SF AVAILABLE



#### SIXTH FLOOR: 28,017 SF FULL FLOOR AVAILABLE







#### **NEARBY MBTA BUS ROUTES**

- **ROUTE 350** To/From Alewife Station (MBTA Red Line) via Cambridge Street, Mystic Street, Arlington Center and Massachusetts Avenue
- ROUTE 351 Express to/from Alewife Station (MBTA Red Line) via Routes 128 and 2
- **ROUTE 354** Express to/from Medford Square/Boston/State Street Station via Interstate 93

#### FOR MORE INFORMATION

Andy Majewski Executive Vice President/Partner +1 617 912 7024 andy.majewski@cbre-ne.com

**Matt Siciliano First Vice President** +1 617 912 7051

**Benjamin Roopenian** Senior Associate +1 617 912 6972 matthew.siciliano@cbre-ne.com benjamin.roopenian@cbre-ne.com

www.cbre-ne.com

33 Arch Street, 28th Floor • Boston, Massachusetts 021