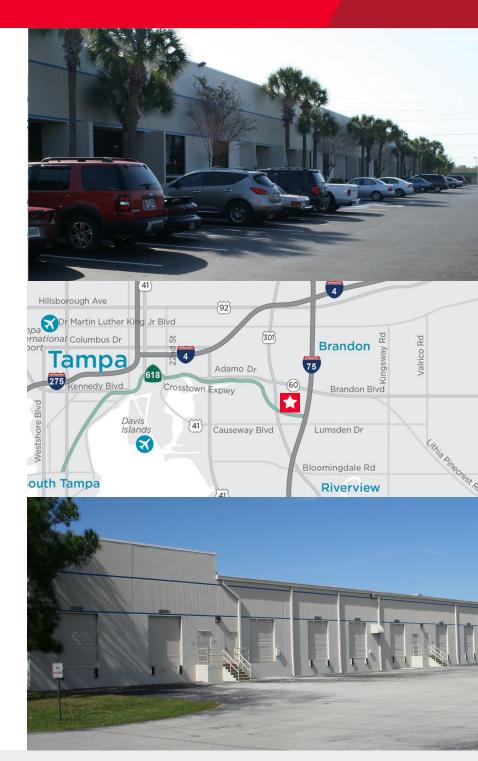

### **Property Highlights**

• Number of Buildings: 1

• Total Available SF: 8,080 - 16,160

Parking: 147 Spaces

Clear Height: 18'

• Dock High Doors & Ramp

• Land Area: 5.42 Acres

The property's "rear load" design provides flexibility and functionality with grade level access to the office and dock high access to warehouse for each tenant.

The property has been institutionally owned and maintained. A comprehensive maintenance program has ensured that Centre One is in excellent condition without deferred maintenance.

Centre One provides ample parking of 147 spaces and 24 rear loading dock doors.

#### Location

Centre One is located at the northeast corner of Ware Boulevard and Palm River Road in the East Tampa Industrial submarket, which contains approximately 50 million square feet of industrial space. The property is strategically located for the regional and statewide distribution with immediate proximity and easy access to all of the essential trucking routes, including I-275, I-4, I-75, U.S. 301, State Road 60 and the Lee Roy Selmon Expressway.