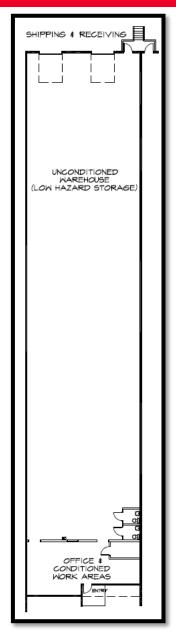

### Suite 602 | 8,080 SF

- 18' Clear Height
- 2 Dock High Doors
- Available Now