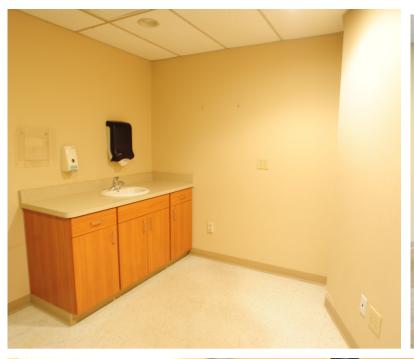

## STONERIDGE MEDICAL & OFFICE CENTER **BUILT-OUT MEDICAL SPACE AVAILABLE NOW**

Sawmill Rd/I-270 interchange.

Lease Rates: \$12.95-\$16.95 PSF Net

Available Medical & Office Space: 2,296 SF to 16,028 SF

2022 Estimated Operating Expenses: \$9.26

New ownership ready to welcome new medical and office tenants

Join Ohio State University Imaging & OB Gyn in this property

Monument signage on Dublin-Granville Rd

Minutes to Dublin Methodist Hospital

Amy E. Osborn 614.378.8898 aosborn@AlterraRE.com

## STONERIDGE MEDICAL & OFFICE CENTER AVAILABLE SPACE