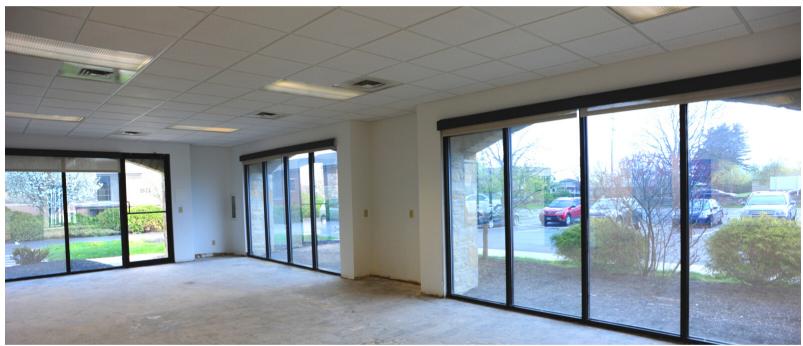

## STONERIDGE MEDICAL & OFFICE CENTER **BUILT-OUT MEDICAL SPACE AVAILABLE NOW**

Sawmill Rd/I-270 interchange.

Lease Rates: \$12.95-\$16.95 PSF Net

Available Medical & Office Space: 2,296 SF to 16,028 SF

2022 Estimated Operating Expenses: \$9.26

## STONERIDGE MEDICAL & OFFICE CENTER AVAILABLE SPACE