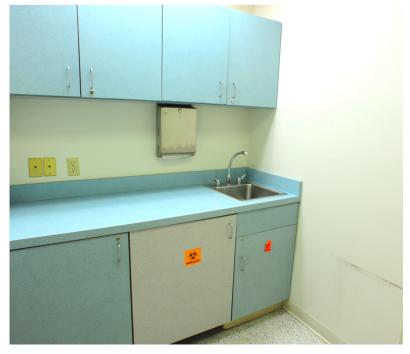

## STONERIDGE MEDICAL & OFFICE CENTER **BUILT-OUT MEDICAL SPACE AVAILABLE NOW**

Sawmill Rd/I-270 interchange.

Lease Rates: \$12.95-\$16.95 PSF Net

Available Medical & Office Space: 2,296 SF to 16,028 SF

2022 Estimated Operating Expenses: \$9.26

## STONERIDGE MEDICAL & OFFICE CENTER AVAILABLE SPACE