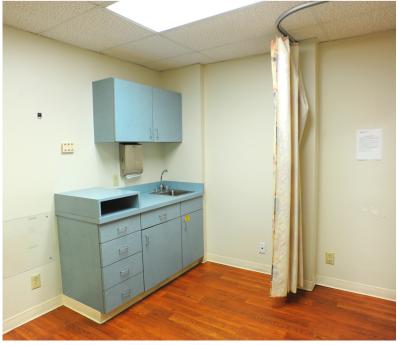

## STONERIDGE MEDICAL & OFFICE CENTER **BUILT-OUT MEDICAL SPACE AVAILABLE NOW**

Sawmill Rd/I-270 interchange.

Lease Rates: \$12.95-\$16.95 PSF Net

Available Medical & Office Space: 2,296 SF to 16,028 SF

2022 Estimated Operating Expenses: \$9.26

## STONERIDGE MEDICAL & OFFICE CENTER AVAILABLE SPACE