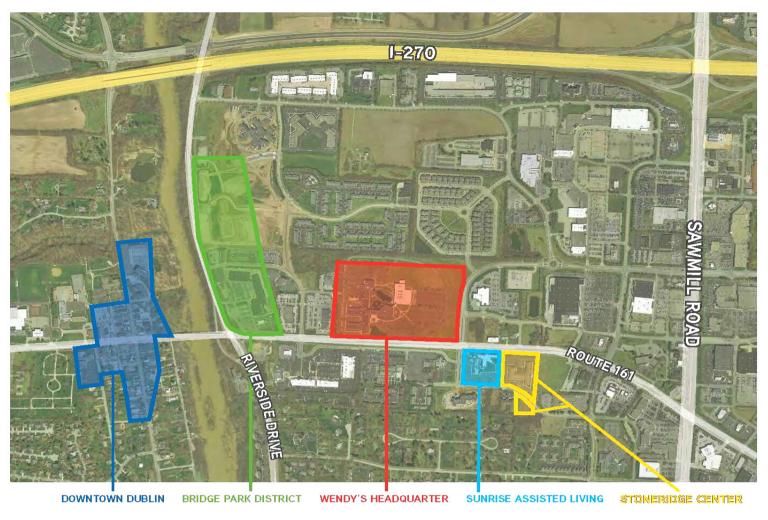

(excludes utilities/janitorial)

• Well located in Dublin between Sawmill Rd and US 33; 1 mile to

• Visible to 23,000 vehicles per day on Dublin-Granville Rd

Adjacent to new \$300MM Dublin Bridge Park Development

New ownership ready to welcome new medical and office tenants

Join Ohio State University Imaging & OB Gyn in this property

Monument signage on Dublin-Granville Rd

Minutes to Dublin Methodist Hospital

Amy E. Osborn 614.378.8898 aosborn@AlterraRE.com