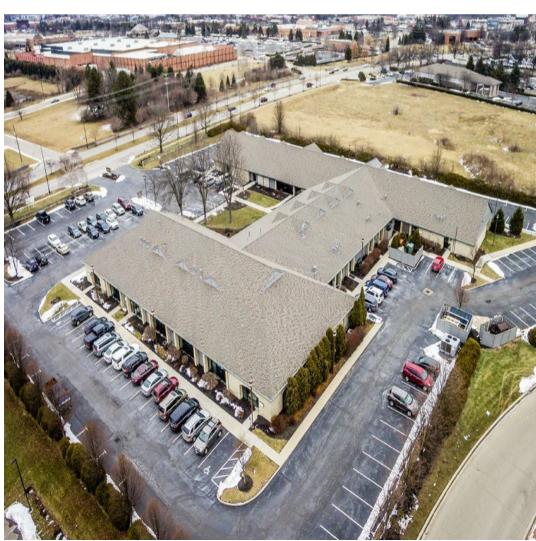

## STONERIDGE MEDICAL & OFFICE CENTER **BUILT-OUT MEDICAL SPACE AVAILABLE NOW**

Sawmill Rd/I-270 interchange.

Lease Rates: \$12.95-\$16.95 PSF Net

Available Medical & Office Space: 2,296 SF to 16,028 SF

2022 Estimated Operating Expenses: \$9.26