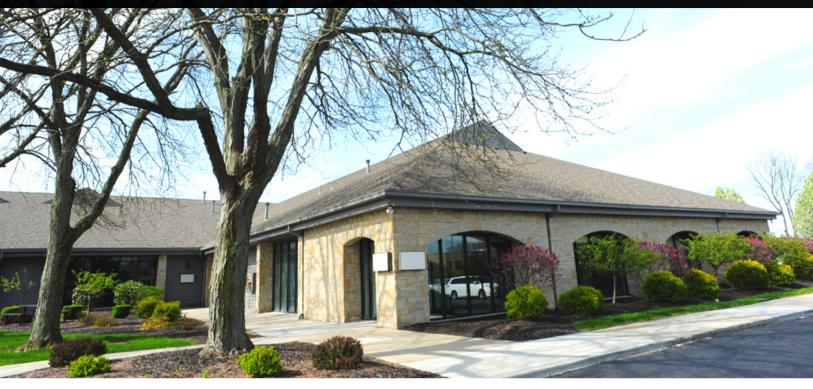

## STONERIDGE MEDICAL & OFFICE CENTER **BUILT-OUT MEDICAL SPACE AVAILABLE NOW**

Sawmill Rd/I-270 interchange.

Lease Rates: \$12.95-\$16.95 PSF Net

Available Medical & Office Space: 2,296 SF to 16,028 SF

2022 Estimated Operating Expenses: \$9.26

(excludes utilities/janitorial)

• Well located in Dublin between Sawmill Rd and US 33; 1 mile to

• Visible to 23,000 vehicles per day on Dublin-Granville Rd

Adjacent to new \$300MM Dublin Bridge Park Development

New ownership ready to welcome new medical and office tenants

Join Ohio State University Imaging & OB Gyn in this property

Monument signage on Dublin-Granville Rd

Minutes to Dublin Methodist Hospital

Amy E. Osborn 614.378.8898 aosborn@AlterraRE.com