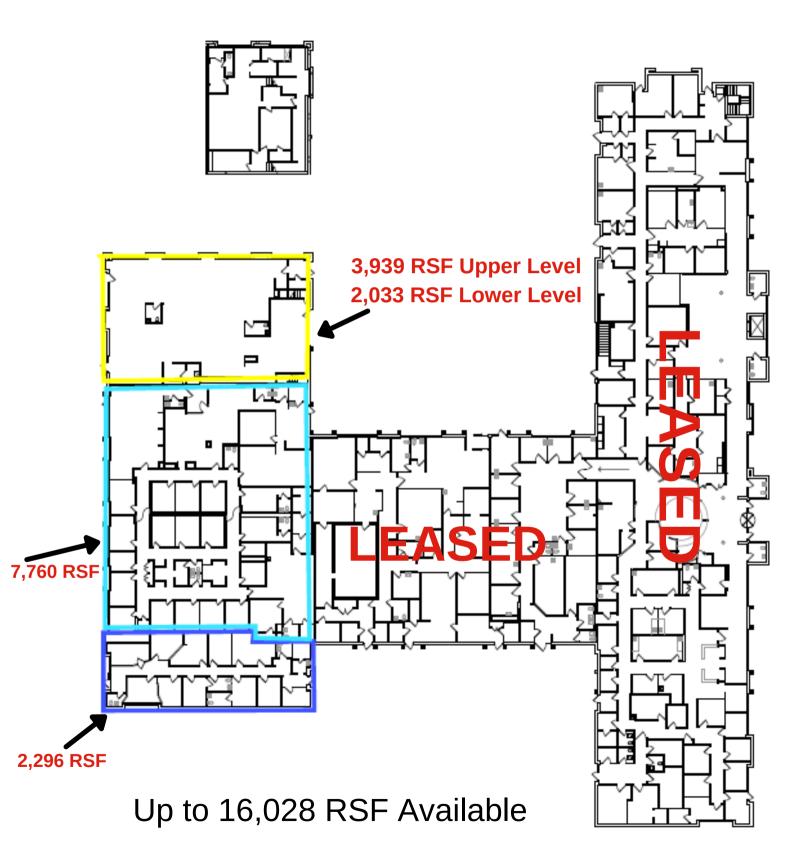

## STONERIDGE MEDICAL & OFFICE CENTER **BUILT-OUT MEDICAL SPACE AVAILABLE NOW**

Sawmill Rd/I-270 interchange.

Lease Rates: \$12.95-\$16.95 PSF Net

Available Medical & Office Space: 2,296 SF to 16,028 SF

2022 Estimated Operating Expenses: \$9.26

## STONERIDGE MEDICAL & OFFICE CENTER AVAILABLE SPACE