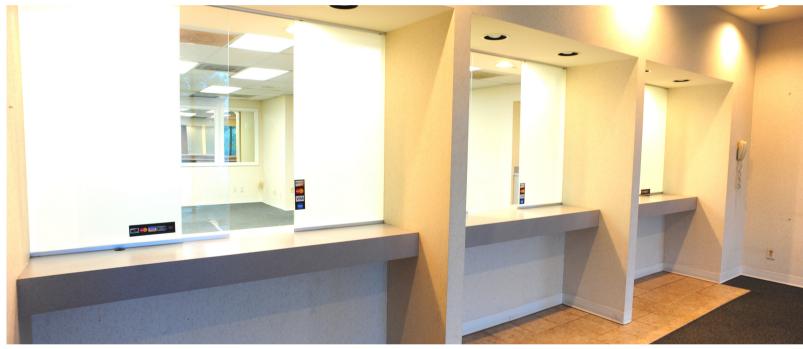

## STONERIDGE MEDICAL & OFFICE CENTER **BUILT-OUT MEDICAL SPACE AVAILABLE NOW**

Sawmill Rd/I-270 interchange.

Lease Rates: \$12.95-\$16.95 PSF Net

Available Medical & Office Space: 2,296 SF to 16,028 SF

2022 Estimated Operating Expenses: \$9.26

## STONERIDGE MEDICAL & OFFICE CENTER AVAILABLE SPACE