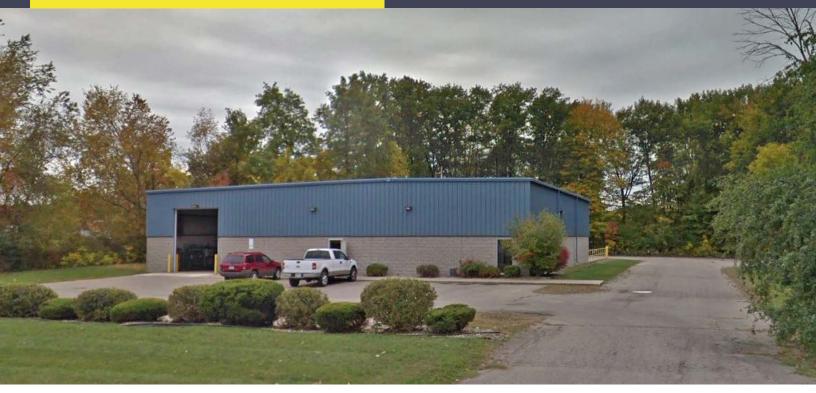

# 2341 ENTERPRISE DRIVE JACKSON, MICHIGAN

INDUSTRIAL FOR SALE OR LEASE 12,410 Square Feet Available

#### **PROPERTY FEATURES**

- 12,410 square feet available
- 2,247 square feet of office, (4) private offices
- 15'-16' clear height
- (2) 12x14 grade level doors, (1) truckwell
- Zoned Industrial, I-2
- 800 amps, 480 volts, 3-phase power
- Well-maintained freestanding building
- Drive-thru capability, trench drain and additional
   1.6 acres for future expansions!
- This building is eligible for Marijuana approval by the City of Jackson
- Lease Rate: \$6.70/sq.ft. NNN
- Sale Price: \$895,000 (\$72.12/sq.ft.)