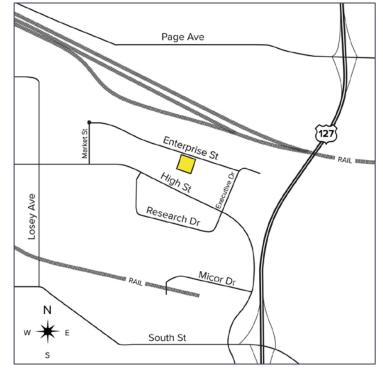

# 2341 ENTERPRISE DRIVE JACKSON, MICHIGAN



INDUSTRIAL FOR SALE OR LEASE 12,410 Square Feet Available

#### M & K JETTING



#### **PROPERTY FEATURES**

- 12,410 square feet available
- 2,247 square feet of office, (4) private offices
- 15'-16' clear height
- (2) 12x14 grade level doors, (1) truckwell
- Zoned Industrial, I-2
- 800 amps, 480 volts, 3-phase power
- Well-maintained freestanding building
- Drive-thru capability, trench drain and additional
   1.6 acres for future expansions!
- This building is eligible for Marijuana approval by the City of Jackson
- Lease Rate: \$6.70/sq.ft. NNN
- Sale Price: \$895,000 (\$72.12/sq.ft.)



For more information, please contact:

JACK TOWNSEND (248) 948 0115 jtownsend@signatureassociates.com SIGNATURE ASSOCIATES
One Towne Square, Suite 1200
Southfield, MI 48076
www.signatureassociates.com

### 2341 Enterprise Drive – Jackson, Michigan

12,410 **Square Feet AVAILABLE** 



For more information, please contact:

**JACK TOWNSEND** (248) 948 0115 jtownsend@signatureassociates.com

**SIGNATURE ASSOCIATES** One Towne Square, Suite 1200

### 2341 Enterprise Drive – Jackson, Michigan

Industrial For Sale or Lease

12,410 Square Feet AVAILABLE

Floor Plan



For more information, please contact:

JACK TOWNSEND (248) 948 0115 jtownsend@signatureassociates.com SIGNATURE ASSOCIATES
One Towne Square, Suite 1200
Southfield, MI 48076
www.signatureassociates.com

## 2341 Enterprise Drive –