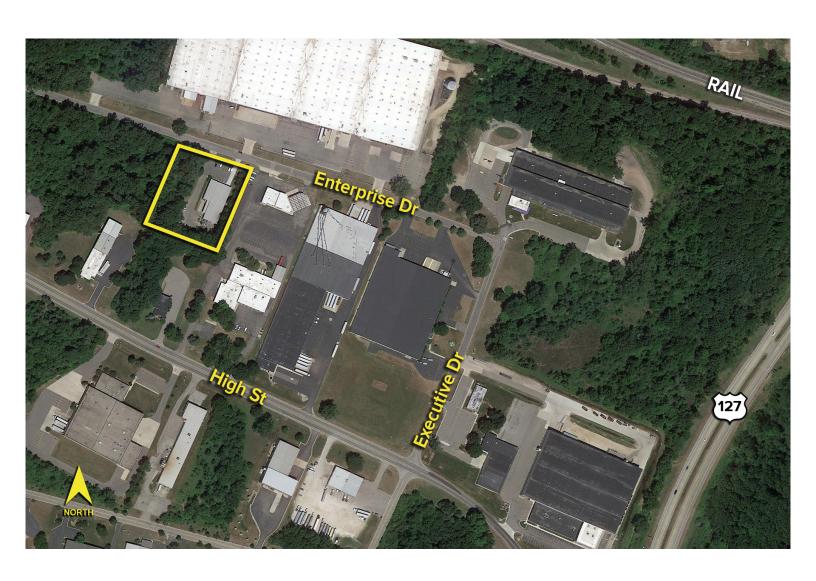

# 2341 ENTERPRISE DRIVE JACKSON, MICHIGAN

INDUSTRIAL FOR SALE OR LEASE 12,410 Square Feet Available

#### Aerial