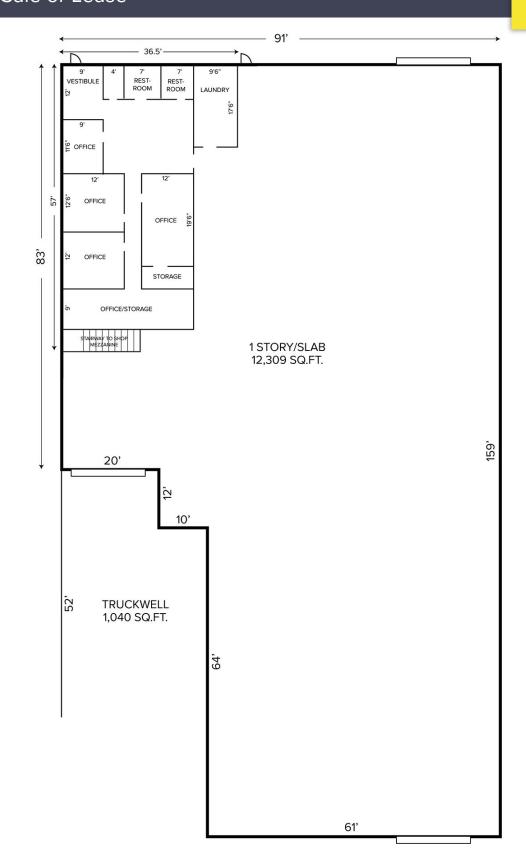

### 2341 Enterprise Drive – Jackson, Michigan

Industrial For Sale or Lease

12,410 Square Feet AVAILABLE

Floor Plan

For more information, please contact:

JACK TOWNSEND (248) 948 0115 jtownsend@signatureassociates.com SIGNATURE ASSOCIATES
One Towne Square, Suite 1200
Southfield, MI 48076
www.signatureassociates.com

#### **PROPERTY FEATURES**

- 12,410 square feet available
- 2,247 square feet of office, (4) private offices
- 15'-16' clear height
- (2) 12x14 grade level doors, (1) truckwell
- Zoned Industrial, I-2
- 800 amps, 480 volts, 3-phase power
- Well-maintained freestanding building
- Drive-thru capability, trench drain and additional
   1.6 acres for future expansions!
- This building is eligible for Marijuana approval by the City of Jackson
- Lease Rate: \$6.70/sq.ft. NNN
- Sale Price: \$895,000 (\$72.12/sq.ft.)