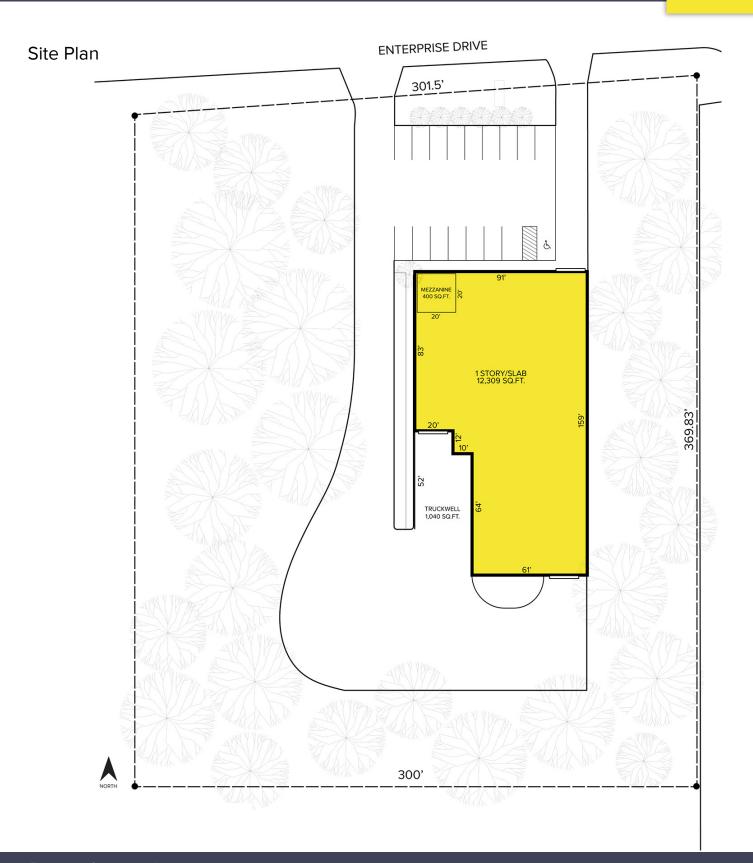

#### **PROPERTY FEATURES**

- 12,410 square feet available
- 2,247 square feet of office, (4) private offices
- 15'-16' clear height
- (2) 12x14 grade level doors, (1) truckwell
- Zoned Industrial, I-2
- 800 amps, 480 volts, 3-phase power
- Well-maintained freestanding building
- Drive-thru capability, trench drain and additional
   1.6 acres for future expansions!
- This building is eligible for Marijuana approval by the City of Jackson
- Lease Rate: \$6.70/sq.ft. NNN
- Sale Price: \$895,000 (\$72.12/sq.ft.)

## 2341 Enterprise Drive – Jackson, Michigan

Industrial For Sale or Lease

12,410 Square Feet AVAILABLE