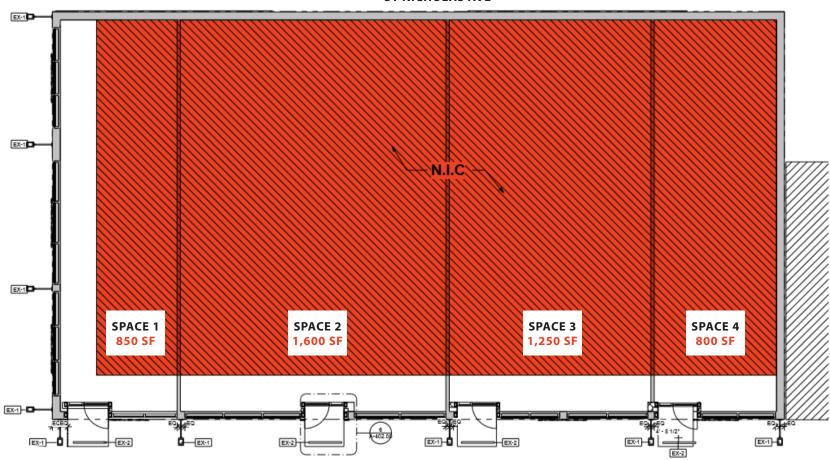

## SIZE

 Space 1
 850 SF

 Space 2
 1,600 SF

 Space 3
 1,250 SF

 Space 4
 800 SF

POSSESSION

**New Construction** 

DELIVERY Q4 2020