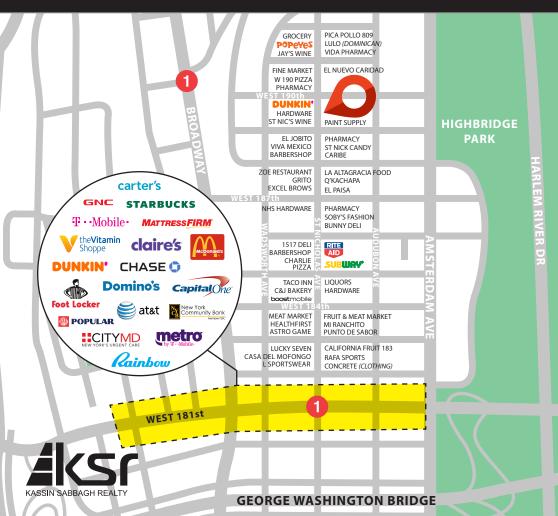

## 1590 ST NICHOLAS AVE

- Very dense residential neighborhood with tons of traffic stemming from the Subway at 181st Street and 191st Street
- Neighbors include Rite Aid, Heights Market, JM Cleaners, Rotten Apple Art and Bunny's Deli
- West 181st Street is a major shopping district and 'Bronx thru-traffic' corridor with a connection to the Washington Heights Bridge