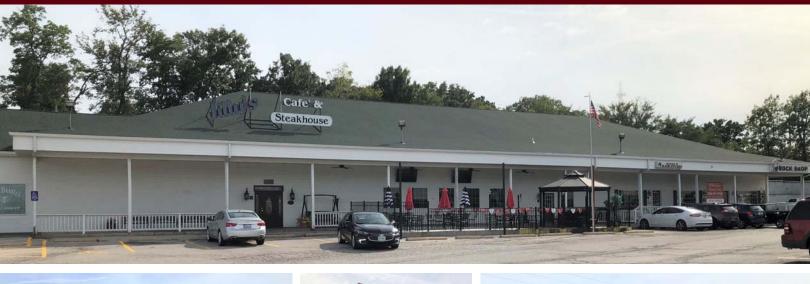

## RETAIL / OFFICE COMPLEX FOR SALE 5 BUILDINGS ON 6.3 ACRES

COUNTRY CHARM PLAZA | 1576-1692 & 1607-1609 GRAVOIS ROAD | HIGH RIDGE, MO 63049

- ▶ 48,000 SF on 6.3 Acres
- Retail/office complex consisting of 5 buildings
- ▶ 92% leased
- ► New roofs in 2019
- ► Great visibility and access on Gravois Road → 35,772 vehicles per day
- Access to signalized intersection
- ► SALE PRICE: \$4,700,000.00