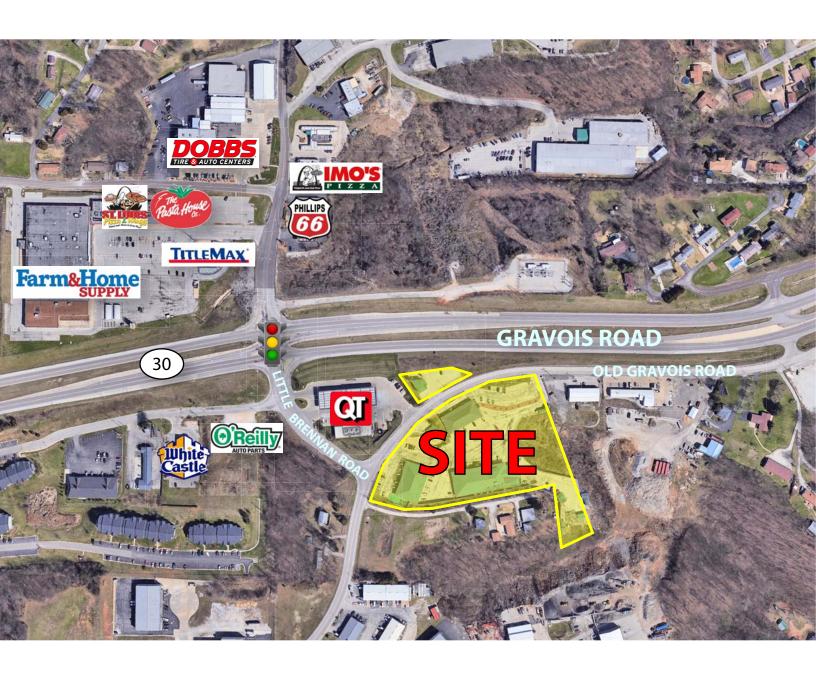

## RETAIL / OFFICE COMPLEX FOR SALE 5 BUILDINGS ON 6.3 ACRES

COUNTRY CHARM PLAZA | 1576-1692 & 1607-1609 GRAVOIS ROAD | HIGH RIDGE, MO 63049

- ▶ 48,000 SF on 6.3 Acres
- Retail/office complex consisting of 5 buildings
- ▶ 92% leased
- ► New roofs in 2019
- ► Great visibility and access on Gravois Road → 35,772 vehicles per day
- Access to signalized intersection
- ► SALE PRICE: \$4,700,000.00

## RETAIL / OFFICE COMPLEX FOR SALE 5 BUILDINGS ON 6.3 ACRES

COUNTRY CHARM PLAZA | 1576-1692 & 1607-1609 GRAVOIS ROAD | HIGH RIDGE, MO 63049

| DEMOGRAPHICS        | 1 MILE   | 3 MILE   | 5 MILE   |  |
|---------------------|----------|----------|----------|--|
| POPULATION:         | 5,141    | 41,590   | 81,374   |  |
| DAYTIME EMPLOYMENT: | 2,474    | 8,769    | 37,112   |  |
| NO. OF HOUSEHOLDS:  | 4,616    | 44,317   | 118,743  |  |
| AVG. HH INCOME:     | \$76,576 | \$86,799 | \$85,891 |  |

| TRAFFIC COUNTS        | 2018 AADT  |
|-----------------------|------------|
| MO-30 (GRAVOIS ROAD): | 35,772 VPD |
| OLD MO-30:            | 4,060 VPD  |
| LITTLE BRENNAN ROAD:  | 12,161 VPD |
|                       |            |