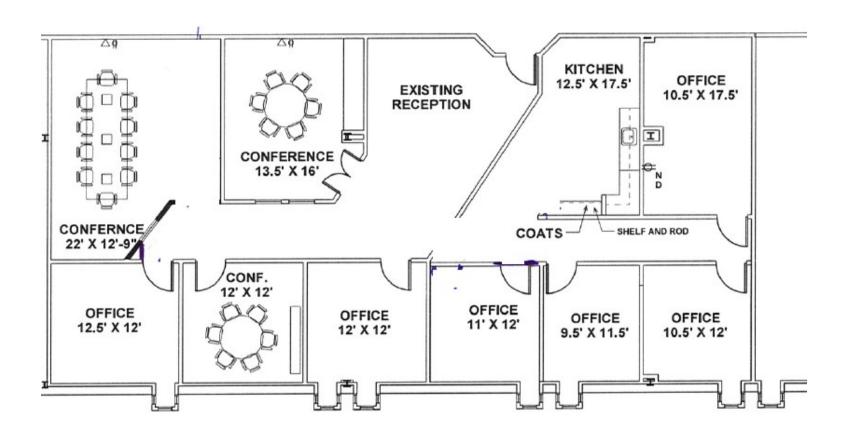

Full Service

Medical: \$19.95 Full Service

Includes utilities, repairs, maintenance, janitorial service, real estate taxes, insurance and management fee



PARKING

3.3/1,000 SF

DATA/TELECOM

AT & T

Time Warner/Spectrum







#### CHATHAM LANE



Great access to SR 315, OSU & Riverside Hospital
Policeman stops rush hour traffic on Kenny Road
to allow easy egress
Renovated Common Areas and Restrooms
Custom Finishes for Tenants



Two (2) elevators

(One of which accommodates a stretcher)

#### TRAVEL TIME

Downtown—5.3 miles

Airport — 12.3 miles

OSU-5.8 miles

Riverside Hospital—1.7 miles









### CHATHAM LANE







### CHATHAM LANE

SUITE 205-1,176 SF







CHATHAM LANE

SUITE 206-1,439 SF







### CHATHAM LANE

SUITE 207-3,430 SF





### CHATHAM LANE

SUITE 212-2,662 SF







### CHATHAM LANE



Bill Greenlee/Fil Line **ROI Realty Services, Inc** 614.221.2500 bill@roirealty.com/fil@roirealty.com



### CHATHAM LANE

Suite 315—1,580 SF





### CHATHAM LANE

Suite 323 - 2,165 SF







### CHATHAM LANE





Bill Greenlee/Fil Line

ROI Realty Services, Inc

614.221.2500

bill@roirealty.com/fil@roirealty.com