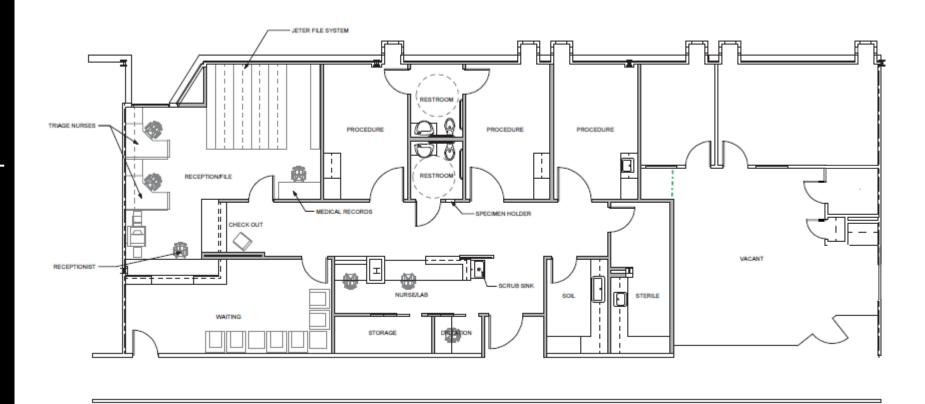

SF



### CHATHAM LANE



Office: \$16.75 Full Service

Medical: \$19.95 Full Service

Includes utilities, repairs, maintenance, janitorial service, real estate taxes, insurance and management fee



PARKING

3.3/1,000 SF

DATA/TELECOM

AT & T

Time Warner/Spectrum







#### CHATHAM LANE



Great access to SR 315, OSU & Riverside Hospital
Policeman stops rush hour traffic on Kenny Road
to allow easy egress
Renovated Common Areas and Restrooms
Custom Finishes for Tenants



Two (2) elevators

(One of which accommodates a stretcher)

#### TRAVEL TIME

Downtown—5.3 miles

Airport — 12.3 miles

OSU-5.8 miles

Riverside Hospital—1.7 miles









### CHATHAM LANE







### CHATHAM LANE

SUITE 205-1,176 SF







CHATHAM LANE

SUITE 206-1,439 SF







### CHATHAM LANE

SUITE 207-3,430 SF





### CHATHAM LANE

SUITE 212-2,662 SF







### CHATHAM LANE



Bill Greenlee/Fil Line **ROI Realty Services, Inc** 614.221.2500 bill@roirealty.com/fil@roirealty.com



### CHATHAM LANE

Suite 315—1,580 SF





### CHATHAM LANE

Suite 323 - 2,165 SF







### CHATHAM LANE





Bill Greenlee/Fil Line

ROI Realty Services, Inc

614.221.2500

bill@roirealty.com/fil@roirealty.com