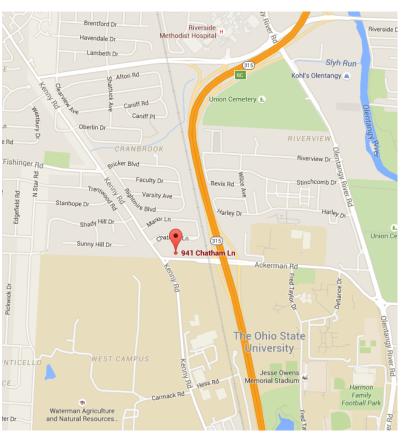

### CHATHAM LANE

941 Chatham Lane
Three-story, 52,000 SF
Office Building

#### CHATHAM LANE

Great access to SR 315, OSU & Riverside Hospital
Policeman stops rush hour traffic on Kenny Road
to allow easy egress
Renovated Common Areas and Restrooms
Custom Finishes for Tenants

Two (2) elevators

#### TRAVEL TIME

Downtown—5.3 miles

Airport — 12.3 miles

OSU-5.8 miles

Riverside Hospital—1.7 miles