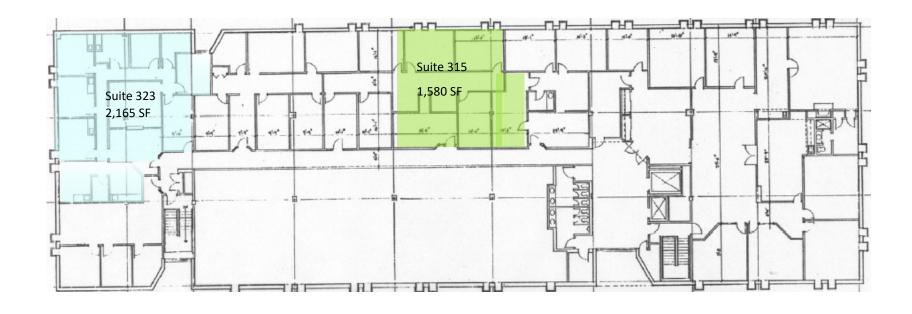

### Office Available

Suite 212: 2,662 SF

(Avail Q1, 2020 — may be divisible)

Suite 205: 1,176 SF

Suite 206: 1,439 SF

Suite 207: 3,430 SF

Suite 315: 1,580 SF

Suite 323: 2,165 SF

### CHATHAM LANE

Suite 315—1,580 SF

### CHATHAM LANE

Suite 323 - 2,165 SF