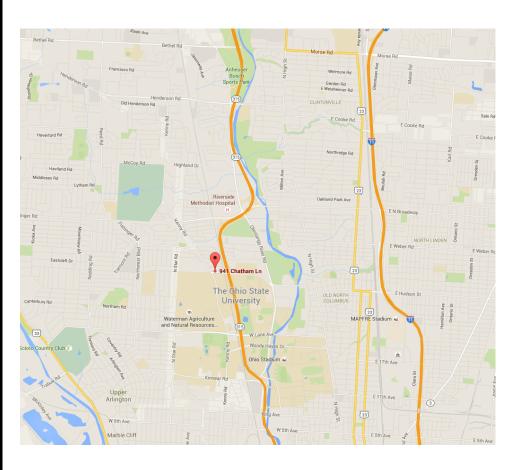

#### CHATHAM LANE

Great access to SR 315, OSU & Riverside Hospital
Policeman stops rush hour traffic on Kenny Road
to allow easy egress
Renovated Common Areas and Restrooms
Custom Finishes for Tenants

Two (2) elevators

#### TRAVEL TIME

Downtown—5.3 miles

Airport — 12.3 miles

OSU-5.8 miles

Riverside Hospital—1.7 miles