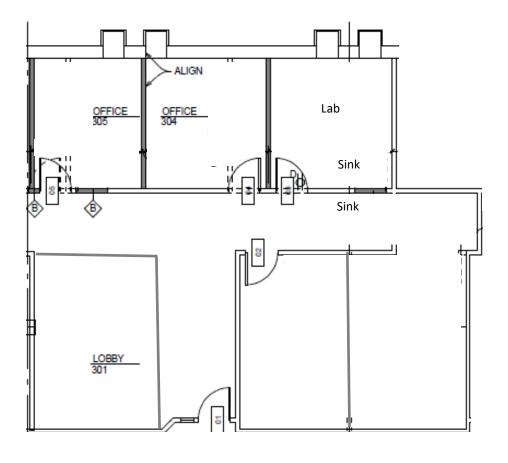

.3/1,000 SF

DATA/TELECOM

AT & T

Time Warner/Spectrum







#### CHATHAM LANE



Great access to SR 315, OSU & Riverside Hospital
Policeman stops rush hour traffic on Kenny Road
to allow easy egress
Renovated Common Areas and Restrooms
Custom Finishes for Tenants



Two (2) elevators

(One of which accommodates a stretcher)

#### TRAVEL TIME

Downtown—5.3 miles

Airport — 12.3 miles

OSU-5.8 miles

Riverside Hospital—1.7 miles









### CHATHAM LANE







### CHATHAM LANE

SUITE 205-1,176 SF







CHATHAM LANE

SUITE 206-1,439 SF







### CHATHAM LANE

SUITE 207-3,430 SF





### CHATHAM LANE

SUITE 212-2,662 SF







### CHATHAM LANE



Bill Greenlee/Fil Line **ROI Realty Services, Inc** 614.221.2500 bill@roirealty.com/fil@roirealty.com



### CHATHAM LANE

Suite 315—1,580 SF





### CHATHAM LANE

Suite 323 - 2,165 SF







### CHATHAM LANE





Bill Greenlee/Fil Line

ROI Realty Services, Inc

614.221.2500

bill@roirealty.com/fil@roirealty.com