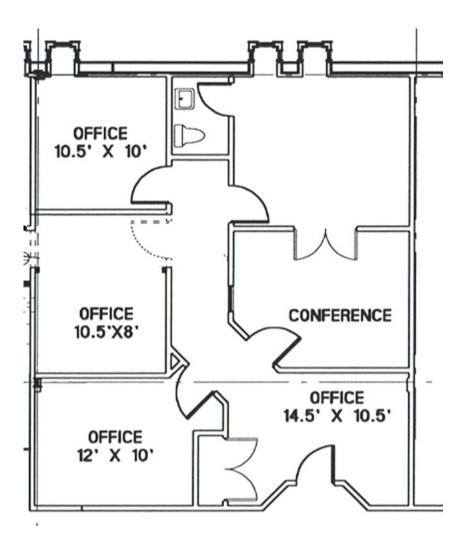

SF

Suite 206: 1,439 SF

Suite 207: 3,430 SF

Suite 315: 1,580 SF

Suite 323: 2,165 SF



### CHATHAM LANE



Office: \$16.75 Full Service

Medical: \$19.95 Full Service

Includes utilities, repairs, maintenance, janitorial service, real estate taxes, insurance and management fee



PARKING

3.3/1,000 SF

DATA/TELECOM

AT & T

Time Warner/Spectrum







#### CHATHAM LANE



Great access to SR 315, OSU & Riverside Hospital
Policeman stops rush hour traffic on Kenny Road
to allow easy egress
Renovated Common Areas and Restrooms
Custom Finishes for Tenants



Two (2) elevators

(One of which accommodates a stretcher)

#### TRAVEL TIME

Downtown—5.3 miles

Airport — 12.3 miles

OSU-5.8 miles

Riverside Hospital—1.7 miles









### CHATHAM LANE







### CHATHAM LANE

SUITE 205-1,176 SF







CHATHAM LANE

SUITE 206-1,439 SF







### CHATHAM LANE

SUITE 207-3,430 SF





### CHATHAM LANE

SUITE 212-2,662 SF







### CHATHAM LANE



Bill Greenlee/Fil Line **ROI Realty Services, Inc** 614.221.2500 bill@roirealty.com/fil@roirealty.com



### CHATHAM LANE

Suite 315—1,580 SF





### CHATHAM LANE

Suite 323 - 2,165 SF







### CHATHAM LANE





Bill Greenlee/Fil Line

ROI Realty Services, Inc

614.221.2500

bill@roirealty.com/fil@roirealty.com