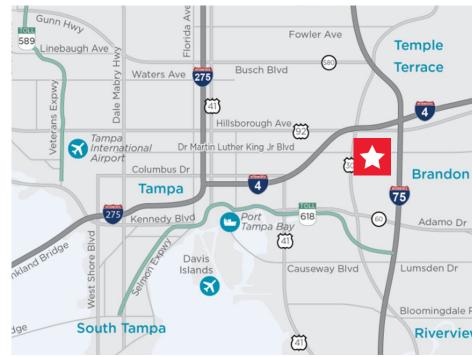

#### **About Sabal Park:**

- Centrally located 1,000-acre business park located south of Dr. Martin Luther King Jr. Blvd. near the interchange of I-4 and I-75, 10 minutes from Tampa CBD
- 5 restaurants, 3 hotels, a dry cleaner, 3 banks, and a full service child care facility providing superior amenities and unparalleled access