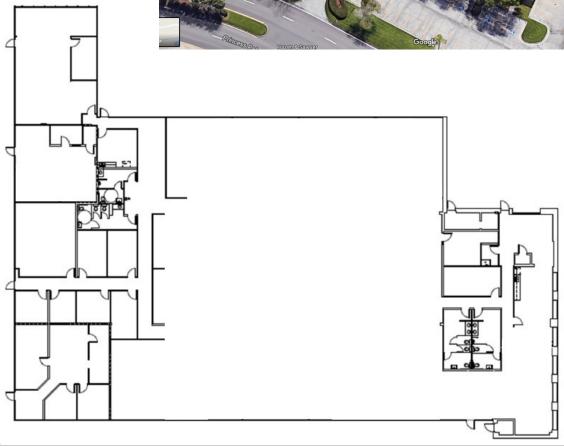

#### Office for Lease in Sabal Park

- Total SF: 21,667 SF
- Parking: 4:1,000 MOL (additional parking can be

made available)

- Lease Rate: Negotiable
- Call Center Design
- Natural Light Throughout
- Public Transportation Within 1 Block