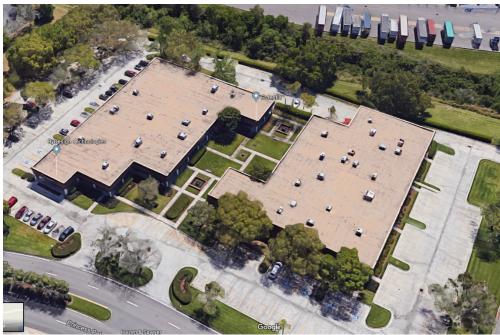

#### Office for Lease in Sabal Park

- Total SF: 21,667 SF
- Parking: 4:1,000 MOL (additional parking can be

made available)

- Lease Rate: Negotiable
- Call Center Design
- Natural Light Throughout
- Public Transportation Within 1 Block