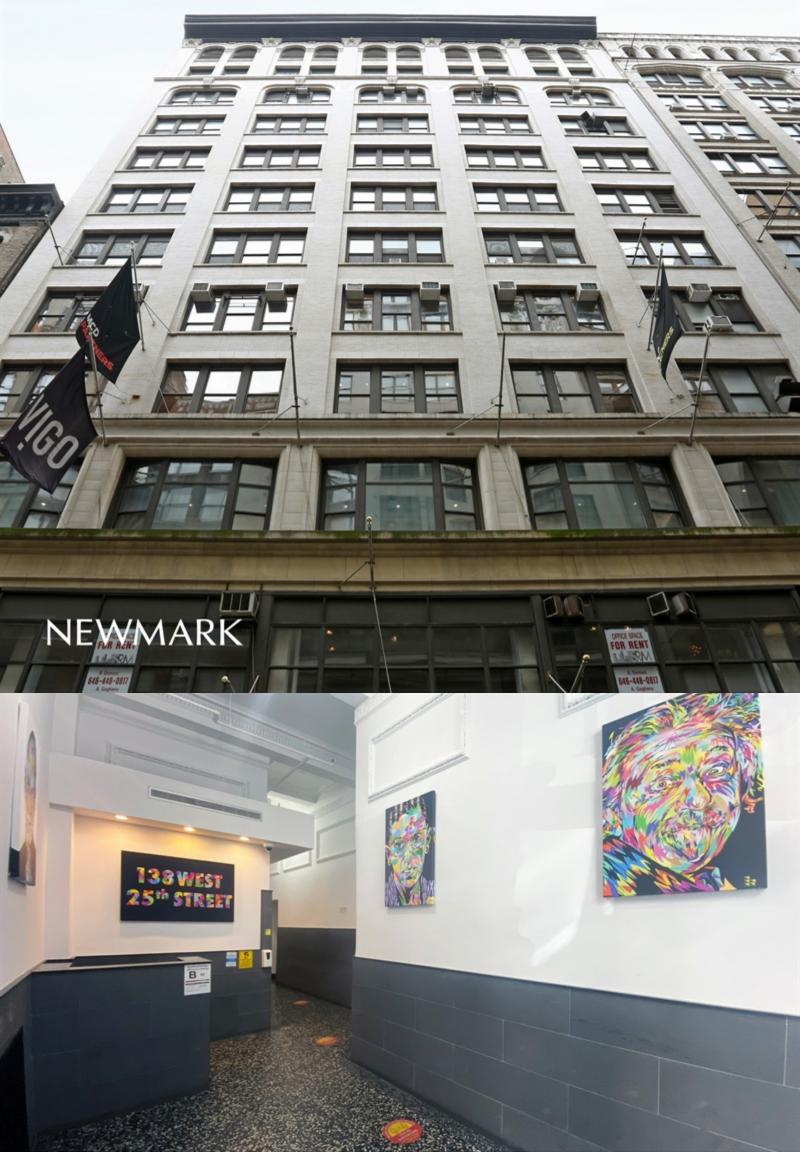

# 138 WEST 25<sup>th</sup> STREET

## BUILDING FEATURES

- Recently upgraded lobby
- New Lobby Art Display by Technodrome1
- Close proximity to the 1, The PATH, R,W and 6 trains