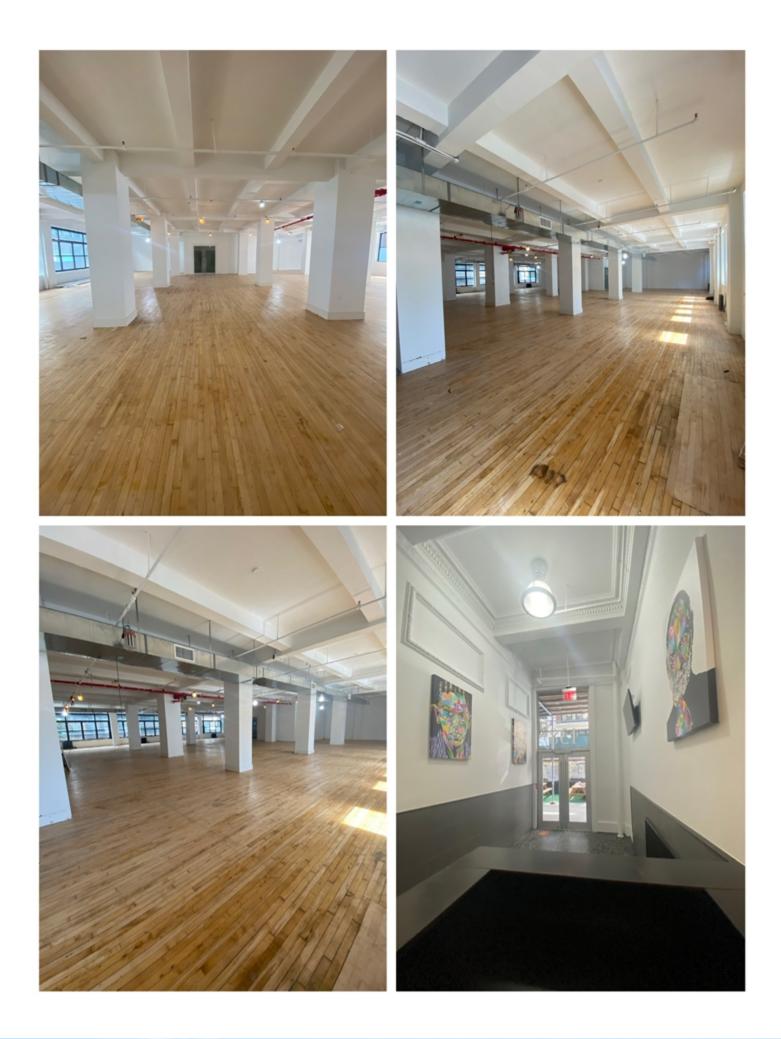

# SPACE FEATURES:

- 2nd Floor Currently in White-box condition. Landlord to turnkey for tenant using pre-built standard creative finishes
- 7th Floor Currently in White-box condition. Landlord to turnkey for tenant using pre-built standard creative finishes
- 9th Floor Landlord to pre-build using high end creative finishes such as wood floors, exposed ceilings, glass fronted rooms and open collaborative pantry