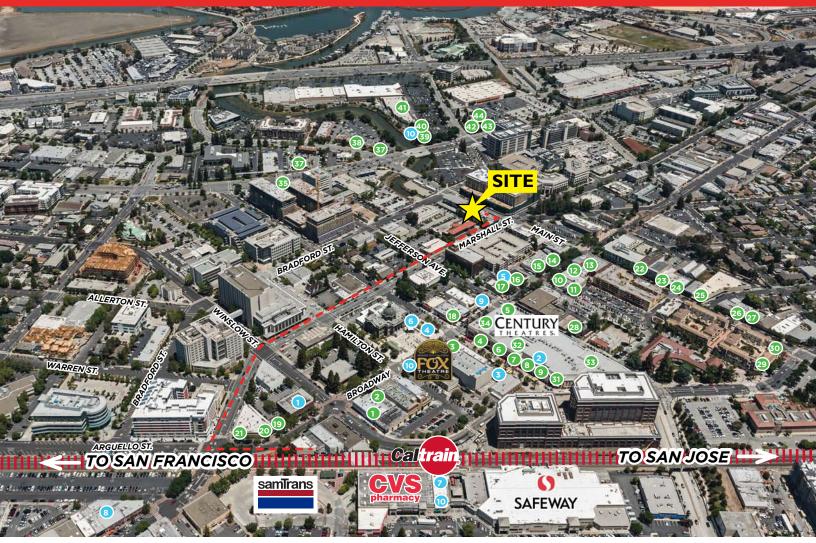

## **Downtown Redwood City Office Sublease** 650 Main Street

Redwood City, CA

| THE REAL PROPERTY OF THE PERTY |                           |          |                     |    |                      |           |                     |  |  |
|-------------------------------------------------------------------------------------------------------------------------------------------------------------------------------------------------------------------------------------------------------------------------------------------------------------------------------------------------------------------------------------------------------------------------------------------------------------------------------------------------------------------------------------------------------------------------------------------------------------------------------------------------------------------------------------------------------------------------------------------------------------------------------------------------------------------------------------------------------------------------------------------------------------------------------------------------------------------------------------------------------------------------------------------------------------------------------------------------------------------------------------------------------------------------------------------------------------------------------------------------------------------------------------------------------------------------------------------------------------------------------------------------------------------------------------------------------------------------------------------------------------------------------------------------------------------------------------------------------------------------------------------------------------------------------------------------------------------------------------------------------------------------------------------------------------------------------------------------------------------------------------------------------------------------------------------------------------------------------------------------------------------------------------------------------------------------------------------------------------------------------|---------------------------|----------|---------------------|----|----------------------|-----------|---------------------|--|--|
| restaurants/food                                                                                                                                                                                                                                                                                                                                                                                                                                                                                                                                                                                                                                                                                                                                                                                                                                                                                                                                                                                                                                                                                                                                                                                                                                                                                                                                                                                                                                                                                                                                                                                                                                                                                                                                                                                                                                                                                                                                                                                                                                                                                                              |                           |          |                     |    |                      |           |                     |  |  |
| 0                                                                                                                                                                                                                                                                                                                                                                                                                                                                                                                                                                                                                                                                                                                                                                                                                                                                                                                                                                                                                                                                                                                                                                                                                                                                                                                                                                                                                                                                                                                                                                                                                                                                                                                                                                                                                                                                                                                                                                                                                                                                                                                             | Broadway Masala           | 12       | The Courthouse 2021 | 23 | La Victoria Taqueria | 34        | Five Guys           |  |  |
| 2                                                                                                                                                                                                                                                                                                                                                                                                                                                                                                                                                                                                                                                                                                                                                                                                                                                                                                                                                                                                                                                                                                                                                                                                                                                                                                                                                                                                                                                                                                                                                                                                                                                                                                                                                                                                                                                                                                                                                                                                                                                                                                                             | Bluefin Sushi             | 13       | Mandaloun           | 24 | New Chin's           | 35        | Chef Chen's         |  |  |
| 3                                                                                                                                                                                                                                                                                                                                                                                                                                                                                                                                                                                                                                                                                                                                                                                                                                                                                                                                                                                                                                                                                                                                                                                                                                                                                                                                                                                                                                                                                                                                                                                                                                                                                                                                                                                                                                                                                                                                                                                                                                                                                                                             | Quinto Sol                | 14       | Vesta               | 25 | Angelicas            | <u>36</u> | In-N-Out Burger     |  |  |
| 4                                                                                                                                                                                                                                                                                                                                                                                                                                                                                                                                                                                                                                                                                                                                                                                                                                                                                                                                                                                                                                                                                                                                                                                                                                                                                                                                                                                                                                                                                                                                                                                                                                                                                                                                                                                                                                                                                                                                                                                                                                                                                                                             | Pizza My Heart            | 15       | Vino Santo Bistro   | 26 | The Patty Shack      | 37        | Carl's Jr.          |  |  |
| 5                                                                                                                                                                                                                                                                                                                                                                                                                                                                                                                                                                                                                                                                                                                                                                                                                                                                                                                                                                                                                                                                                                                                                                                                                                                                                                                                                                                                                                                                                                                                                                                                                                                                                                                                                                                                                                                                                                                                                                                                                                                                                                                             | The Old Spaghetti Factory | 16       | Yokohama            | 27 | Aly's on Main        | 38        | Sakura 2 Teppanyaki |  |  |
| 6                                                                                                                                                                                                                                                                                                                                                                                                                                                                                                                                                                                                                                                                                                                                                                                                                                                                                                                                                                                                                                                                                                                                                                                                                                                                                                                                                                                                                                                                                                                                                                                                                                                                                                                                                                                                                                                                                                                                                                                                                                                                                                                             | Fish's Wild               | <b>7</b> | Margaritas          | 28 | Pasha Mediterranean  | 39        | Sizzler             |  |  |
| 7                                                                                                                                                                                                                                                                                                                                                                                                                                                                                                                                                                                                                                                                                                                                                                                                                                                                                                                                                                                                                                                                                                                                                                                                                                                                                                                                                                                                                                                                                                                                                                                                                                                                                                                                                                                                                                                                                                                                                                                                                                                                                                                             | Green Leaf Asian          | 18       | Sakura Sushi        | 29 | Donato Enoteca       | 40        | Erik's DeliCafe     |  |  |
| 8                                                                                                                                                                                                                                                                                                                                                                                                                                                                                                                                                                                                                                                                                                                                                                                                                                                                                                                                                                                                                                                                                                                                                                                                                                                                                                                                                                                                                                                                                                                                                                                                                                                                                                                                                                                                                                                                                                                                                                                                                                                                                                                             | Portabello Grill          | 19       | The Sandwich Spot   | 30 | Milagros             | 41        | L&L Hawaiian BBQ    |  |  |
| 9                                                                                                                                                                                                                                                                                                                                                                                                                                                                                                                                                                                                                                                                                                                                                                                                                                                                                                                                                                                                                                                                                                                                                                                                                                                                                                                                                                                                                                                                                                                                                                                                                                                                                                                                                                                                                                                                                                                                                                                                                                                                                                                             | Arya Global Cuisine       | 20       | Orenchi Ramen       | 31 | Timber and Salt      | 42        | Taco Bell           |  |  |
| 10                                                                                                                                                                                                                                                                                                                                                                                                                                                                                                                                                                                                                                                                                                                                                                                                                                                                                                                                                                                                                                                                                                                                                                                                                                                                                                                                                                                                                                                                                                                                                                                                                                                                                                                                                                                                                                                                                                                                                                                                                                                                                                                            | Suisha House              | 21       | Nikkos Mexican Pub  | 32 | Chipotle             | 43        | Applebee's          |  |  |
| 0                                                                                                                                                                                                                                                                                                                                                                                                                                                                                                                                                                                                                                                                                                                                                                                                                                                                                                                                                                                                                                                                                                                                                                                                                                                                                                                                                                                                                                                                                                                                                                                                                                                                                                                                                                                                                                                                                                                                                                                                                                                                                                                             | Rockn Wraps & Kabobs      | 22       | Martins West Pub    | 33 | World Market         | 44        | Subway              |  |  |
| _                                                                                                                                                                                                                                                                                                                                                                                                                                                                                                                                                                                                                                                                                                                                                                                                                                                                                                                                                                                                                                                                                                                                                                                                                                                                                                                                                                                                                                                                                                                                                                                                                                                                                                                                                                                                                                                                                                                                                                                                                                                                                                                             | Median / Mape of Masese   |          | 771011110 77001 100 | _  | r rond r ramer       | _         | 555.747             |  |  |

|   | CA | FE/COFFEE/YOGURT              |
|---|----|-------------------------------|
|   | 0  | Red Giant Coffee              |
|   | 2  | Cyclismo Cafe                 |
|   | 3  | Cafe La Tartine               |
|   | 4  | Chatime                       |
| _ | 6  | Revere Coffee & Tea           |
|   | 6  | Froyola Yogurt                |
|   | 7  | Franklin Street Caffe         |
|   | 8  | Peets Coffee                  |
|   | 9  | Philz Coffee                  |
|   | 10 | Starbucks                     |
| _ |    | Walking path to/from Caltrain |