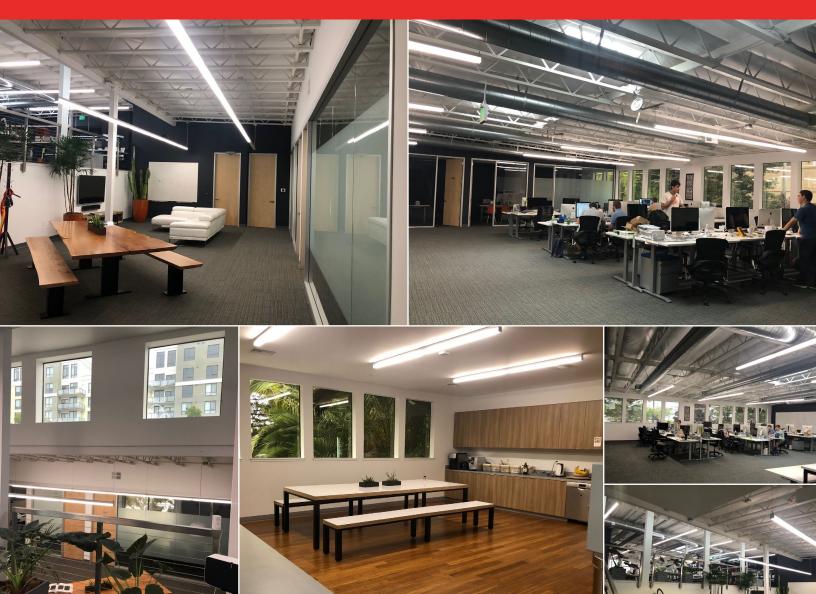

## ±6,461 Square Feet Available

As exclusive agent(s), we are pleased to offer the following space:

- ◆ 5 Offices, 2 Conference Rooms, 1 Shower, Café Kitchen, Server Room, 1 Small Conference Room
- 2.8/1000 Parking
- ♦ Walking Distance to Caltrain
- Walking Distance to Restaurants
- LED: June 30, 2020
- Longer Term Available Direct