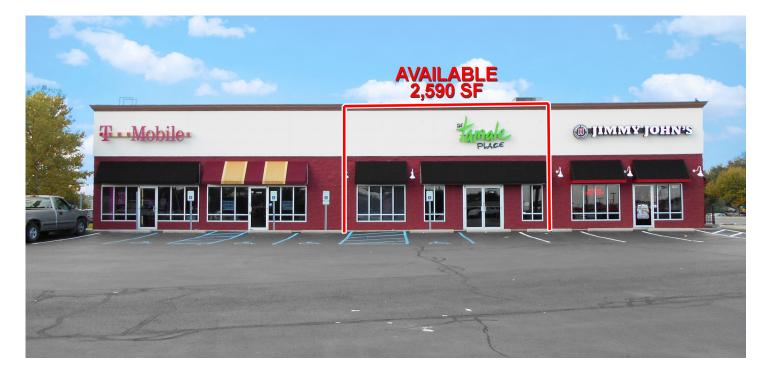

### **FOR LEASE**

- 2,590 sf former restaurant available
- Situated at the corner of US 31 & Stop 11 Road
- Fantastic exposure to US 31
- Pylon signage available
- Tremendous traffic counts on US-31
- · Abundant parking in front and on side of building