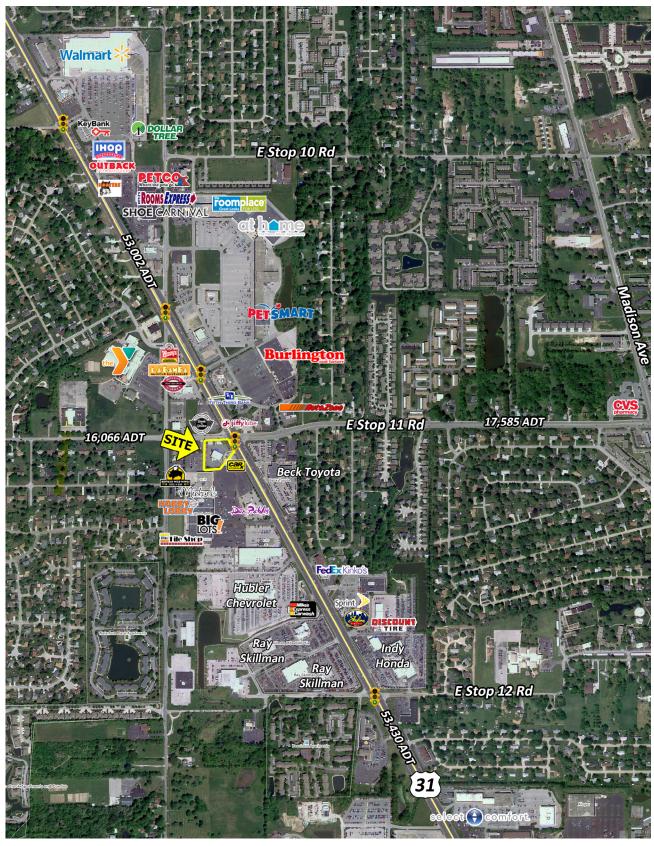

- 2,590 sf former restaurant available
- Situated at the corner of US 31 & Stop 11 Road
- Fantastic exposure to US 31
- Pylon signage available
- Tremendous traffic counts on US-31
- · Abundant parking in front and on side of building

#### **TRAFFIC COUNTS**

US 31 - 50,150 ADT E Stop 11 Road - 19,230 ADT

#### **MARKET DEMOGRAPHICS**

#### **CONTACT**

Keith Fried kfried@mccreapg.com

| Radius | <b>Population</b> | Income   | Households | Daytime Pop |
|--------|-------------------|----------|------------|-------------|
| 1 Mile | 13,311            | \$52,777 | 5,577      | 7,069       |
| 3 Mile | 87,214            | \$70,294 | 36,787     | 35,076      |
| 5 Mile | 201,256           | \$72,156 | 82,109     | 77,449      |

# 1155 Stop 11

1155 E Stop 11 Road, Indianapolis, IN 46227