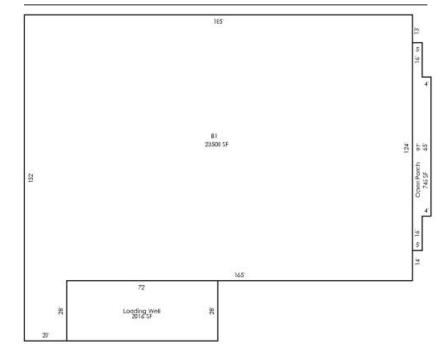

# Retail Building For Sale





# 23,500 SF Retail Building 3160 Garden Street | Titusville, FL 32796

- Nearby tenants include Walgreens and Publix
- 22,000 AADT
- Frontage on State Road 406
- Close proximity to Downtown Titusville
- ASKING PRICE BELOW REPLACEMENT COST!





THERESE TAYLOR 407-691-0505 ttaylor@holdthyssen.com 301 S New York Ave. Suite 200 Winter Park, FL 32789

www.holdthyssen.com

#### **PHOTOS**

### **FLOOR PLAN**



View from Warehouse Interior





Parking Lot Entrance

# **PROPERTY AERIAL**



The information above has been obtained from sources believed reliable. While we do not doubt its accuracy we make no guarantee, warranty or representation about it. It is your responsibility to independently confirm its accuracy and completeness. Any projections, opinions, assumptions, or estimates used are for example only and do not represent the current or future performance of the property. Hold-Thyssen, Inc. is a licensed real estate broker.

#### FOR MORE INFORMATION:



**THERESE TAYLOR** ttaylor@holdthyssen.com T: 407-691-0505

301 S. New York Avenue Suite 200 Winter Park, FL 32792



www.holdthyssen.com