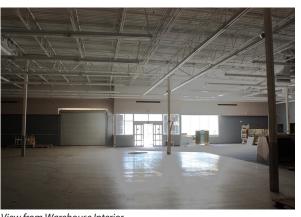

# Retail Building For Sale





# 23,500 SF Retail Building 3160 Garden Street | Titusville, FL 32796

- Nearby tenants include Walgreens and Publix
- 22,000 AADT
- Frontage on State Road 406
- Close proximity to Downtown Titusville
- ASKING PRICE BELOW REPLACEMENT COST!





THERESE TAYLOR 407-691-0505 ttaylor@holdthyssen.com 301 S New York Ave. Suite 200 Winter Park, FL 32789

www.holdthyssen.com

#### **PHOTOS**

### **FLOOR PLAN**



View from Warehouse Interior





Parking Lot Entrance

# **PROPERTY AERIAL**



The information above has been obtained from sources believed reliable. While we do not doubt its accuracy we make no guarantee, warranty or representation about it. It is your responsibility to independently confirm its accuracy and completeness. Any projections, opinions, assumptions, or estimates used are for example only and do not represent the current or future performance of the property. Hold-Thyssen, Inc. is a licensed real estate broker.

#### FOR MORE INFORMATION:



**THERESE TAYLOR** ttaylor@holdthyssen.com T: 407-691-0505

301 S. New York Avenue Suite 200 Winter Park, FL 32792



www.holdthyssen.com