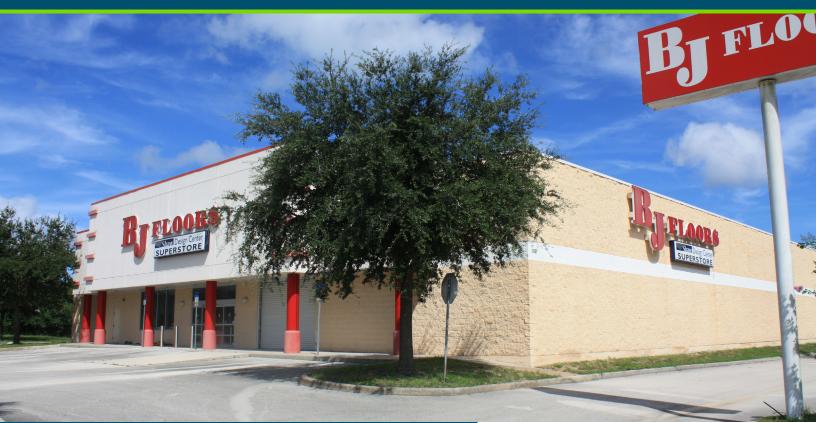

# Retail Building For Sale

# 23,500 SF Retail Building 3160 Garden Street | Titusville, FL 32796

- Nearby tenants include Walgreens and Publix
- 22,000 AADT
- Frontage on State Road 406
- Close proximity to Downtown Titusville
- ASKING PRICE BELOW REPLACEMENT COST!