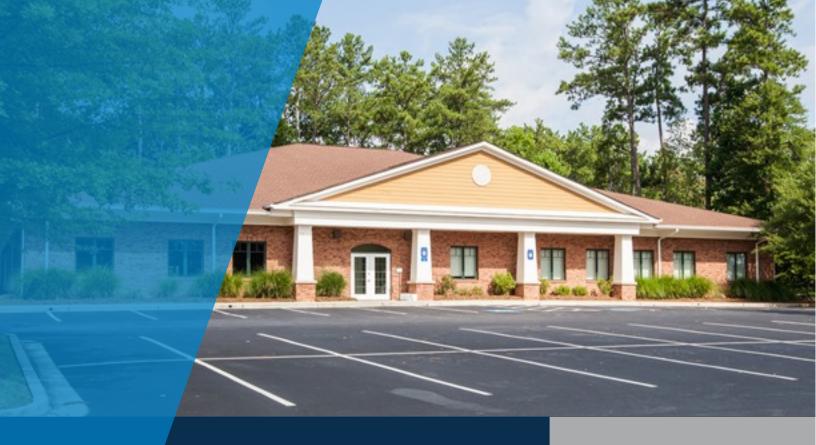

8855

HOSPITAL

DRIVE

8855 HOSPITAL DRIVE DOUGLASVILLE, GA 30134

> 404.252.1200 www.skcr.com

SACRAL ORDINARIOR

story medical office building located in Douglasville, Georgia within the Douglasville/Lithia Springs submarket. 8855 Hospital Drive is an 11,840 RSF building with 3,000 square feet available. The building features 1st generation space, allowing for custom floor plan options and a very generous build-out allowance. 8855 Hospital Drive is located directly across the street from Wellstar Douglas Hospital.

#### LOCATION

8855 Hospital Drive
Douglasville, GA 30134

# **ON-SITE AMENITIES**

- 1st generation space allowing for custom floor plan options
- Very generous build-out allowance: \$135,000 (\$45/SF)
- Desirable ingress/egress
- Great anchor tenant:
   Atlanta Gastroenterology
   Associates