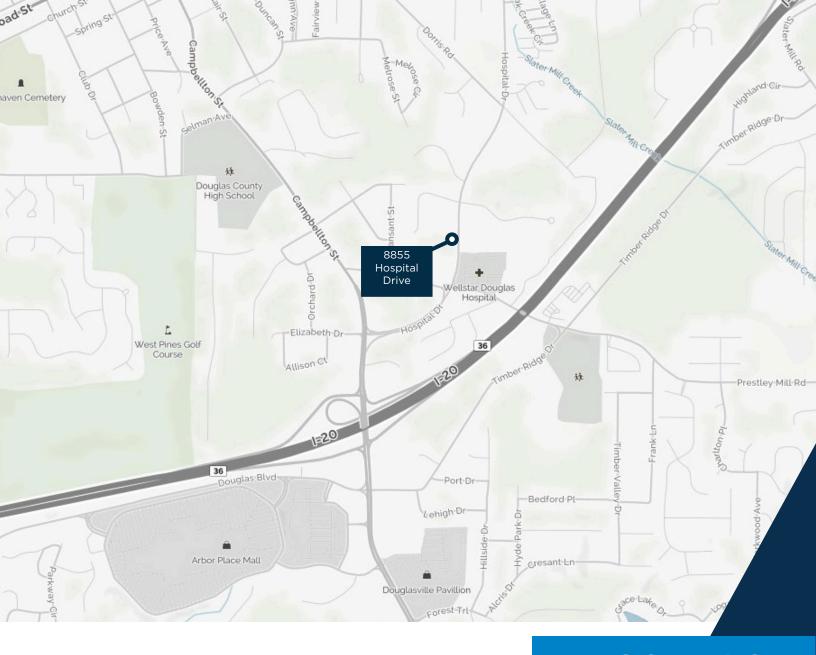

#### LOCATION

8855 Hospital Drive
Douglasville, GA 30134

### **AREA AMENITIES**

- Directly across the street from Wellstar Douglas Hospital
- Close proximity to I-20
- Good area demographics