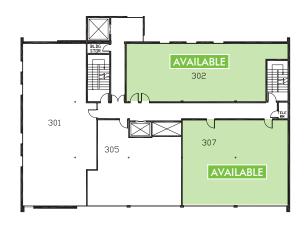

### 2222 SANTA MONICA FLOOR PLANS

FLOOR 1 FLOOR 2

FLOOR 3 FLOOR 4

### 2222 SANTA MONICA

| Suite 200:<br>Suite 203: | 995 RSF<br>1,162 RSF<br>Can be combined to 2,157 RSF | \$3.55/SF FSG |
|--------------------------|------------------------------------------------------|---------------|
| Suite 302:               | 1,355 RSF                                            | \$3.55/SF FSG |
| Suite 307:               | 1,465 RSF                                            | \$3.55/SF FSG |
| Suite 403:               | 889 RSF                                              | \$3.55/SF FSG |
| Suite 406:               | 453 RSF                                              | \$3.55/SF FSG |