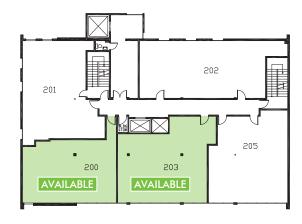

### 2222 SANTA MONICA FLOOR PLANS

FLOOR 1 FLOOR 2

FLOOR 3 FLOOR 4

### 2222 SANTA MONICA

| Suite 200:<br>Suite 203: | 995 RSF<br>1,162 RSF<br>Can be combined to 2,157 RSF | \$3.55/SF FSG |
|--------------------------|------------------------------------------------------|---------------|
| Suite 302:               | 1,355 RSF                                            | \$3.55/SF FSG |
| Suite 307:               | 1,465 RSF                                            | \$3.55/SF FSG |
| Suite 403:               | 889 RSF                                              | \$3.55/SF FSG |
| Suite 406:               | 453 RSF                                              | \$3.55/SF FSG |