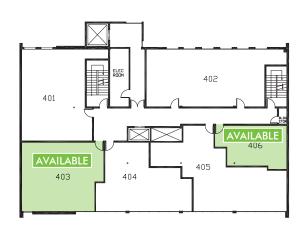

### 2222 SANTA MONICA FLOOR PLANS

FLOOR 1 FLOOR 2

FLOOR 3 FLOOR 4

### 2222 SANTA MONICA

| Suite 200:<br>Suite 203: | 995 RSF<br>1,162 RSF<br>Can be combined to 2,157 RSF | \$3.55/SF FSG |
|--------------------------|------------------------------------------------------|---------------|
| Suite 302:               | 1,355 RSF                                            | \$3.55/SF FSG |
| Suite 307:               | 1,465 RSF                                            | \$3.55/SF FSG |
| Suite 403:               | 889 RSF                                              | \$3.55/SF FSG |
| Suite 406:               | 453 RSF                                              | \$3.55/SF FSG |