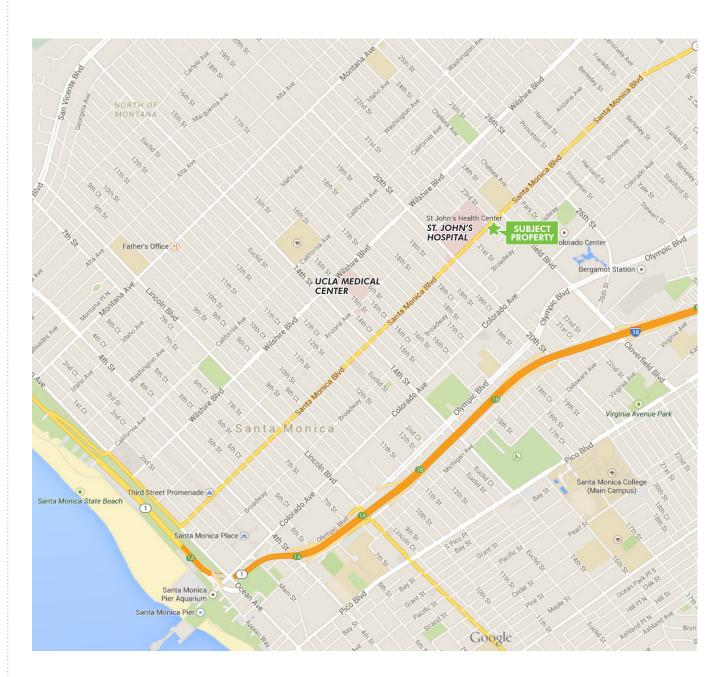

### 2222 SANTA MONICA LOCATION MAP

### **BUILDING AMENITIES:**

Directly across street from St. John's Hospital On-site pharmacy Walking Distance to numerous amenities

On-site management