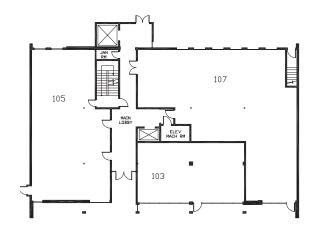

### 2222 SANTA MONICA FLOOR PLANS

FLOOR 1 FLOOR 2

FLOOR 3 FLOOR 4

#### 2232 SANTA MONICA

| Suite 101: | 4,986 RSF | \$3.55/SF FSG |
|------------|-----------|---------------|
| Basement:  | 3,256 RSF | \$2.25/SF FSG |