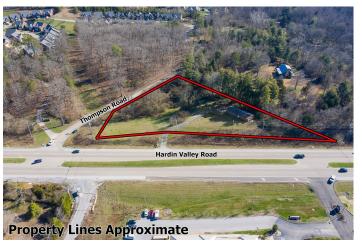

## **Overview/Comments**

2.01 acres for sale on Hardin Valley Road with CA zoning. Close to multiple business parks and new developments. Located on the corner of Hardin Valley and Thompson Rd. 4/10 of a mile off of Pellissippi Parkway.