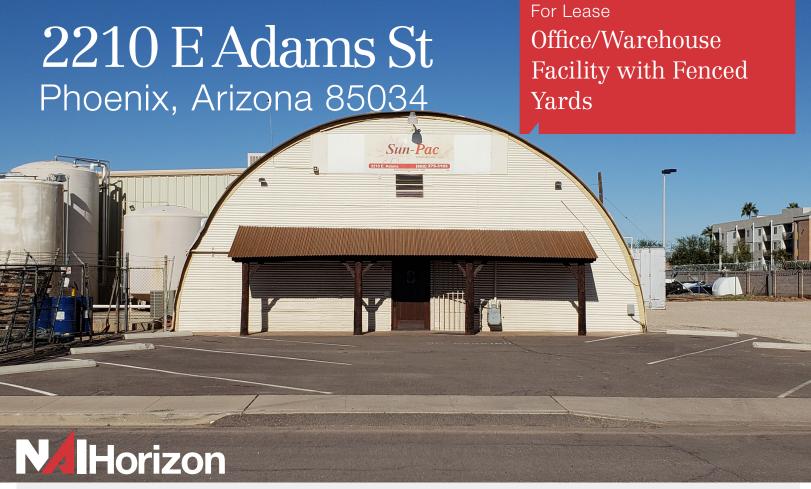

### 2210 E Adams St

Phoenix, Arizona 85034

For Lease
Office/Warehouse
Facility with Fenced
Yards

# 2210 E Adams St

Phoenix, Arizona 85034

For Lease
Office/Warehouse
Facility with
Fenced Yards

## 2210 E Adams St

Phoenix, Arizona 85034

For Lease
Office/Warehouse
Facility with
Fenced Yards