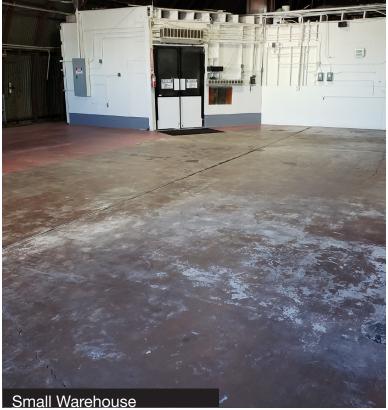

#### **Property Features**

- Manufacturing clean room
- 15-18 ft clear span
- Updated offices
- Updated HVAC
- Security System
- Two fenced yards
- Owner/agent
- Centrally located
- Directly off I-10 freeway ramp
- Close to Sky Harbor Airport
- Close to Downtown Phoenix