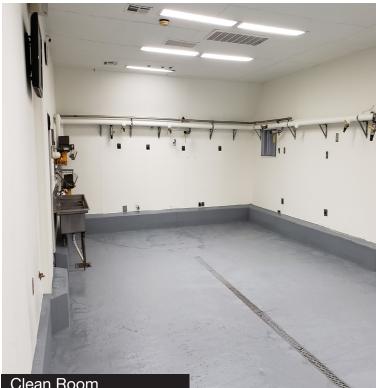

#### **Property Features**

- Manufacturing clean room
- 15-18 ft clear span
- Updated offices
- Updated HVAC
- Security System
- Two fenced yards
- Owner/agent
- Centrally located
- Directly off I-10 freeway ramp
- Close to Sky Harbor Airport
- Close to Downtown Phoenix