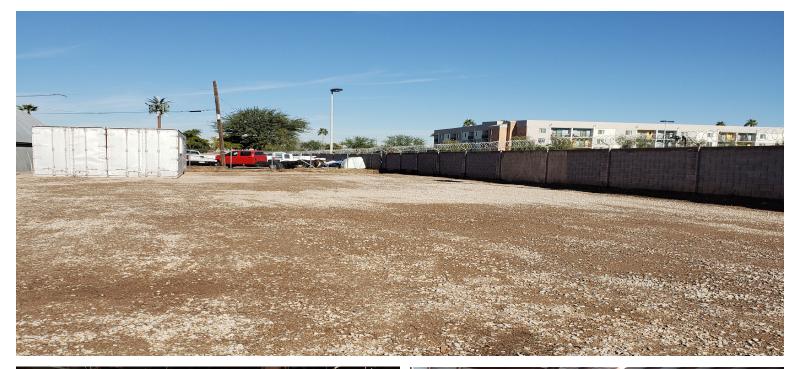

#### **Property Features**

- Manufacturing clean room
- 15-18 ft clear span
- Updated offices
- Updated HVAC
- Security System
- Two fenced yards
- Owner/agent
- Centrally located
- Directly off I-10 freeway ramp
- Close to Sky Harbor Airport
- Close to Downtown Phoenix