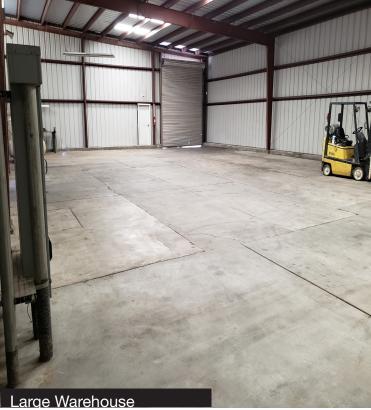

#### **Property Features**

- Manufacturing clean room
- 15-18 ft clear span
- Updated offices
- Updated HVAC
- Security System
- Two fenced yards
- Owner/agent
- Centrally located
- Directly off I-10 freeway ramp
- Close to Sky Harbor Airport
- Close to Downtown Phoenix