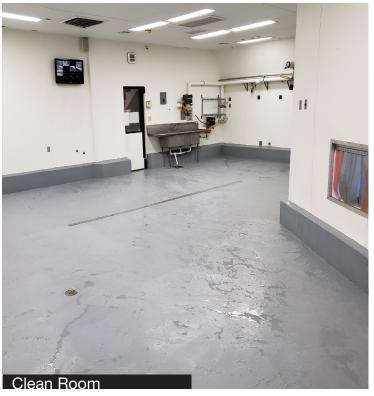

#### **Property Features**

- Manufacturing clean room
- 15-18 ft clear span
- Updated offices
- Updated HVAC
- Security System
- Two fenced yards
- Owner/agent
- Centrally located
- Directly off I-10 freeway ramp
- Close to Sky Harbor Airport
- Close to Downtown Phoenix