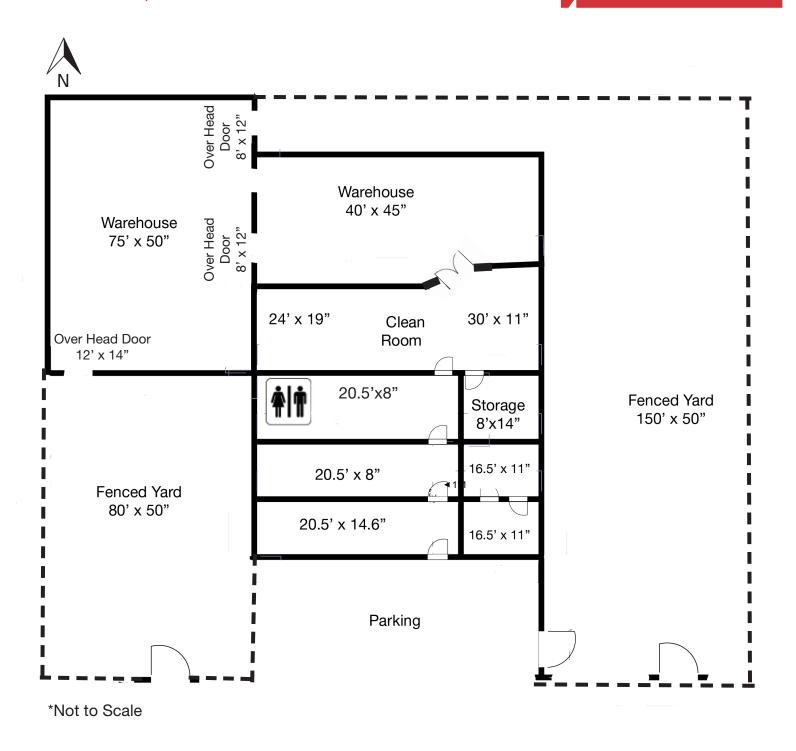

#### **Property Features**

- Manufacturing clean room
- 15-18 ft clear span
- Updated offices
- Updated HVAC
- Security System
- Two fenced yards
- Owner/agent
- Centrally located
- Directly off I-10 freeway ramp
- Close to Sky Harbor Airport
- Close to Downtown Phoenix