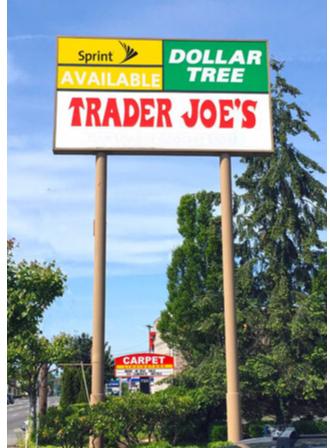

#### 811 SE EVERETT MALL WAY:

- Highly Visible End Cap Available 4,000 SF
- Located Just 2 Blocks from Everett Mall
- Excellent Visibility and Access
- Pylon Signage Available