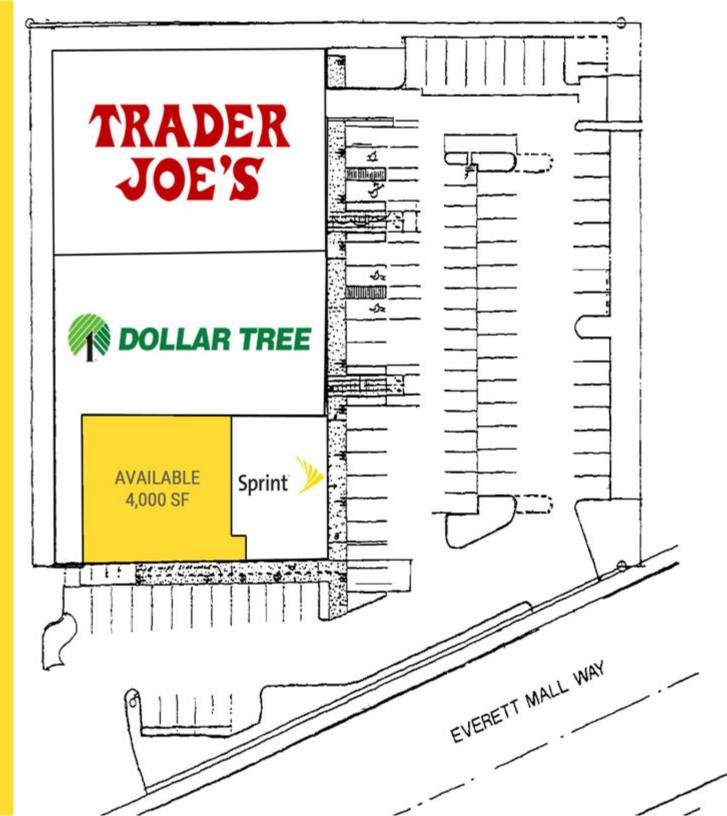

#### 811 SE EVERETT MALL WAY:

- Highly Visible End Cap Available 4,000 SF
- Located Just 2 Blocks from Everett Mall
- Excellent Visibility and Access
- Pylon Signage Available