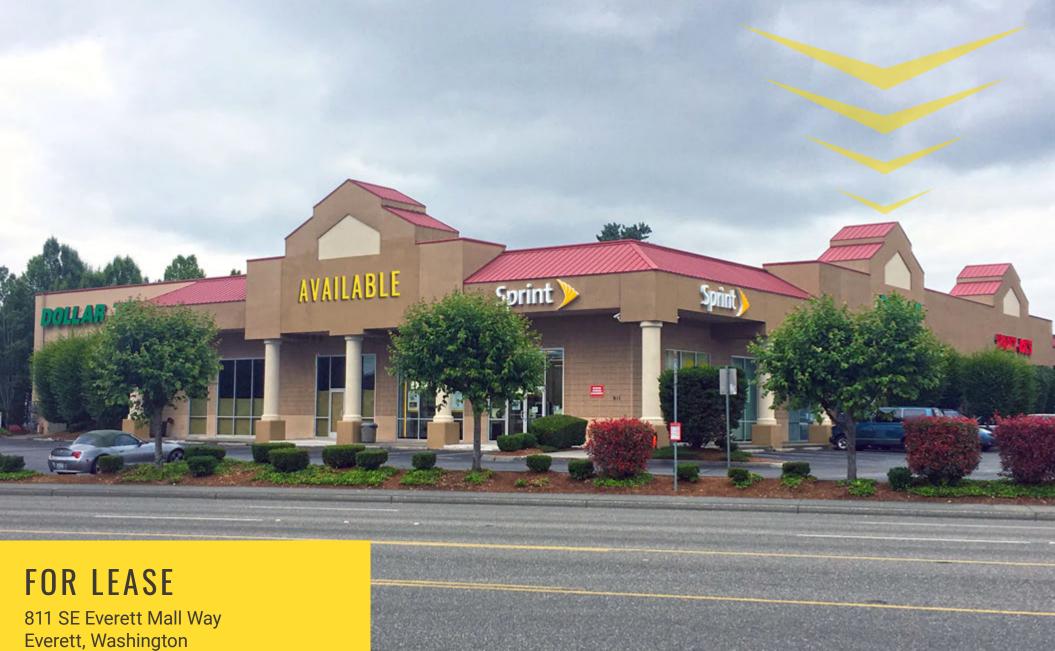

#### 811 SE EVERETT MALL WAY:

- Highly Visible End Cap Available 4,000 SF
- Located Just 2 Blocks from Everett Mall
- Excellent Visibility and Access
- Pylon Signage Available