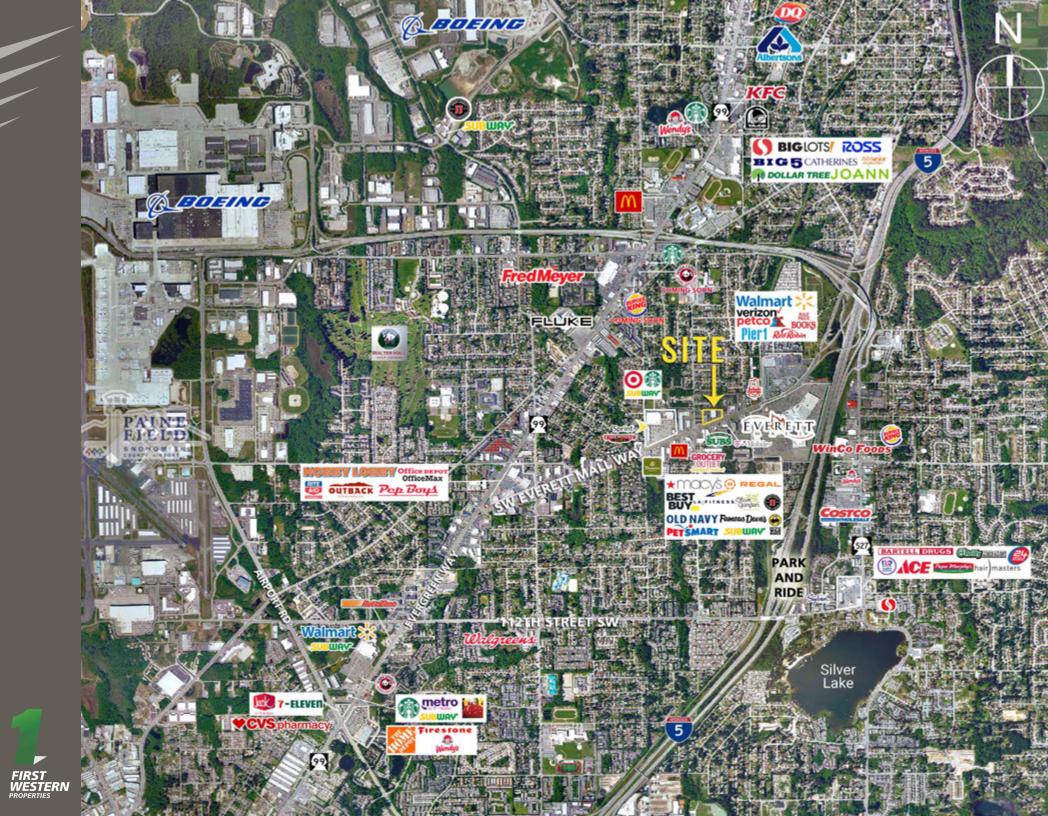

#### 811 SE EVERETT MALL WAY:

- Highly Visible End Cap Available 4,000 SF
- Located Just 2 Blocks from Everett Mall
- Excellent Visibility and Access
- Pylon Signage Available

27,000+ ADT Everett Mall Way

Population Increase of 54.4% from 2000

Located in the Everett Retail Core

Located Moments from I- 5 & HWY 99

/ESTERN