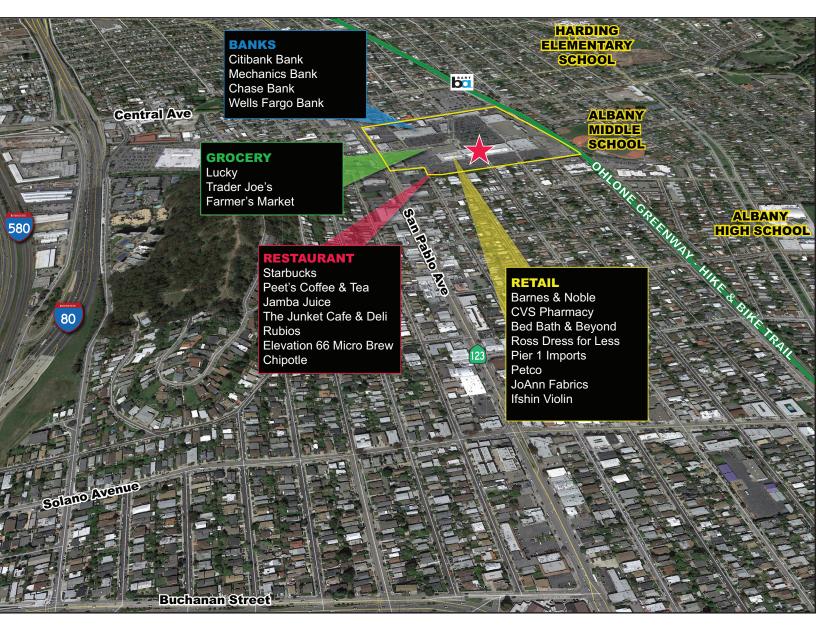

# EL CERRITO PLAZA 497 San Pablo Avenue – El Cerrito

## **Amenities Map**

Tom Southern 510.923.9158 tsouthern@ngkf.com CA RE Lic. #01808807

1111 Broadway, Suite 100, Oakland, CA 94607

www.ngkf.com

The distributor of this communication is performing acts for which a real estate license is required. The information contained herein has been obtained from sources deemed reliable but has not been verified and no guarantee, warranty or representation, either express or implied, is made with respect to such information. Terms of sale or lease and availability are subject to change or withdrawal without notice.