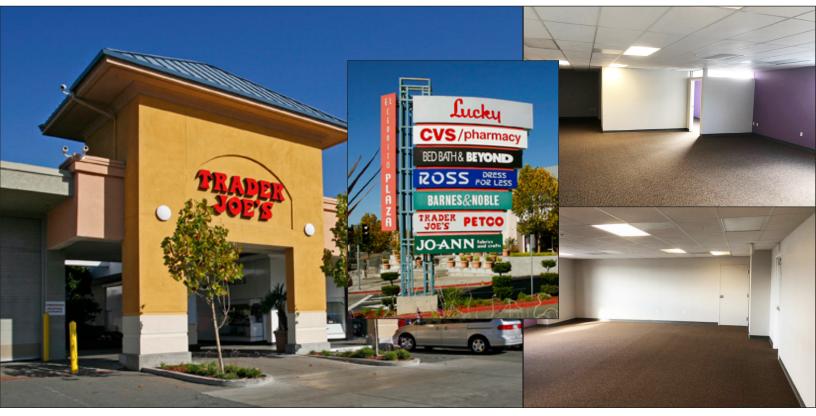

## EL CERRITO PLAZA 497 San Pablo Avenue – El Cerrito

### **Second Floor Office Suites Available**

AVAILABLE SPACES Suite 701: ±1,150 SF PRICE/MO \$2,600 Fully Serviced

#### **PROPERTY FEATURES:**

- Fully Serviced Office Suite
- Clean and Well Lit
- Elevator Served Building
- 24-Hour Access
- Ample Parking Included
- Professionally Managed Building

SUITE DESCRIPTION Two Private Offices + Open Area

#### **COMMENTS:**

- One Block to El Cerrito BART Station
- In the Heart of El Cerrito's Finest Shopping Center
- Walk to Shops and Restaurants