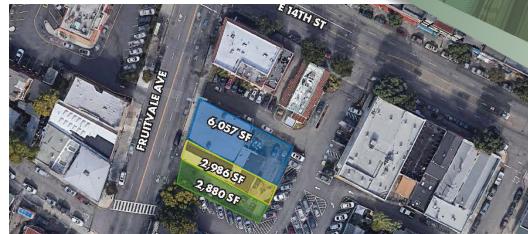

# **OFFERING SUMMARY**

| Lot Size Assemblage  | 11,923 SF   |
|----------------------|-------------|
| Bldg Size Assemblage | 4,949 SF    |
| Built                | 1900 & 1910 |
| Zoning               | CN2, CN3    |

## **PROPERTY OVERVIEW**

Excellent Net Lease Investment, Owner-User or Redevelopment Opportunity into a mixed-used high density location across from the Fruitvale BART. There are (3) separate parcels with coveted off-street parking in this vibrant community.