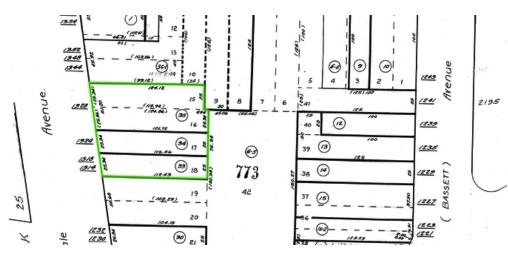

# **OFFERING SUMMARY**

| Lot Size Assemblage  | 11,923 SF   |
|----------------------|-------------|
| Bldg Size Assemblage | 4,949 SF    |
| Built                | 1900 & 1910 |
| Zoning               | CN2, CN3    |

## **PROPERTY OVERVIEW**

Excellent Net Lease Investment, Owner-User or Redevelopment Opportunity into a mixed-used high density location across from the Fruitvale BART. There are (3) separate parcels with coveted off-street parking in this vibrant community.