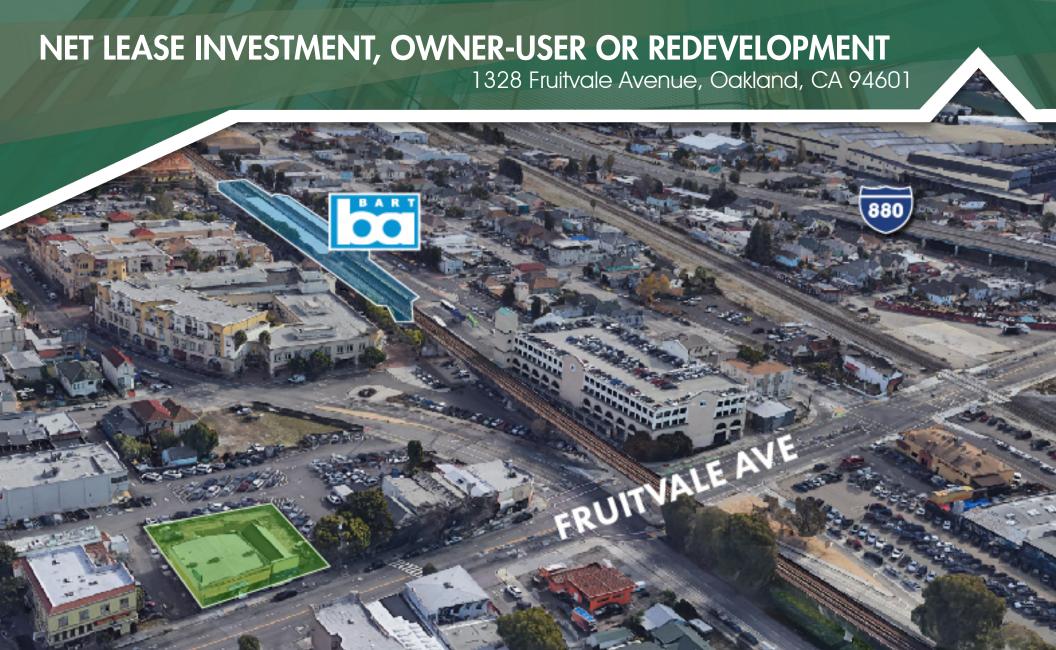

## **PROPERTY OVERVIEW**

Excellent Net Lease Investment, Owner-User or Redevelopment Opportunity into a mixed-used high density location across from the Fruitvale BART. There are (3) separate parcels with coveted off-street parking in this vibrant community.

## **PROPERTY HIGHLIGHTS**

- Half a block from the Fruitvale BART (3 stops into San Francisco)
- Fantastic walkability and ease of access to all modes of transit
- 105' of street frontage along one of Oakland's busiest corridors
- Off-street parking
- Easy access to 880 fwy and Alameda
- Located in the Opportunity Zone