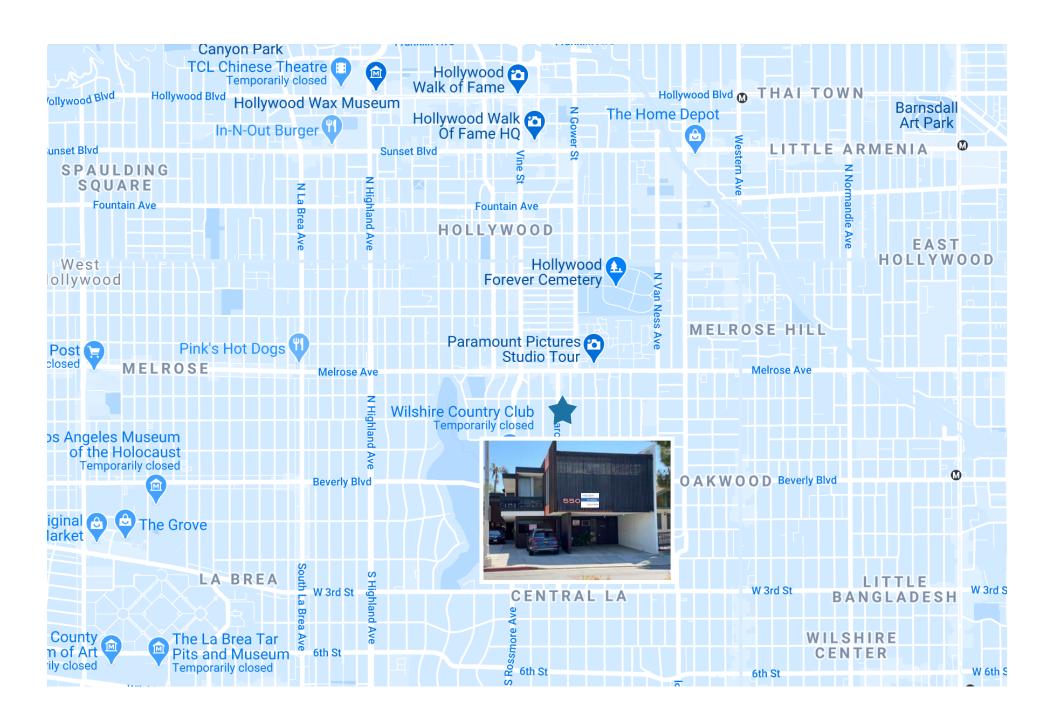

- RARE CREATIVE OFFICE ON LARCHMONT BLVD WITH A COMBINATION OF OPEN SPACE AND PRIVATE OFFICES AND CONFERENCE ROOMS
- OTHER FEATURES INCLUDE LARGE OPEN KITCHEN, MULTIPLE BALCONIES AND POSSIBLY SIGNAGE OPPORTUNITY
- WALKING DISTANCE TO THE PRIME LARCHMONT BLVD RETAIL/RESTAURANT SECTOR AS WELL AS CLOSE PROXIMITY TO PARAMOUNT AND NUMEROUS OTHER ENTERTAINMENT STUDIOS
- INTERESTING ART DECO BUILDING
- ONE RESERVED COVERED PARKING SPACE AND FREE STREET PARKING IN THE NEIGHBORHOOD SURROUNDING THE BUILDING AS WELL AS METERED PARKING IN FRONT













ADDITIONAL PHOTOS (UNIT 201)











ADDITIONAL PHOTOS (UNIT 100)



# AREA MAP



# AERIAL



## **DAVID ASCHKENASY**

EXECUTIVE VICE PRESIDENT P 310.272.7381 E DAVIDA@CAG-RE.COM LIC. 01714442

### **JEREMY WINTNER**

DIRECTOR
P 310.272.7390
E JEREMY@CAG-RE.COM
LIC. 02062054

#### **COMMERCIAL ASSET GROUP**

1801 CENTURY PARK EAST, STE 1550 LOS ANGELES, CA 90067 P 310.275.8222 F 818.385.1470 WWW.CAG-RE.COM LIC. 01876070