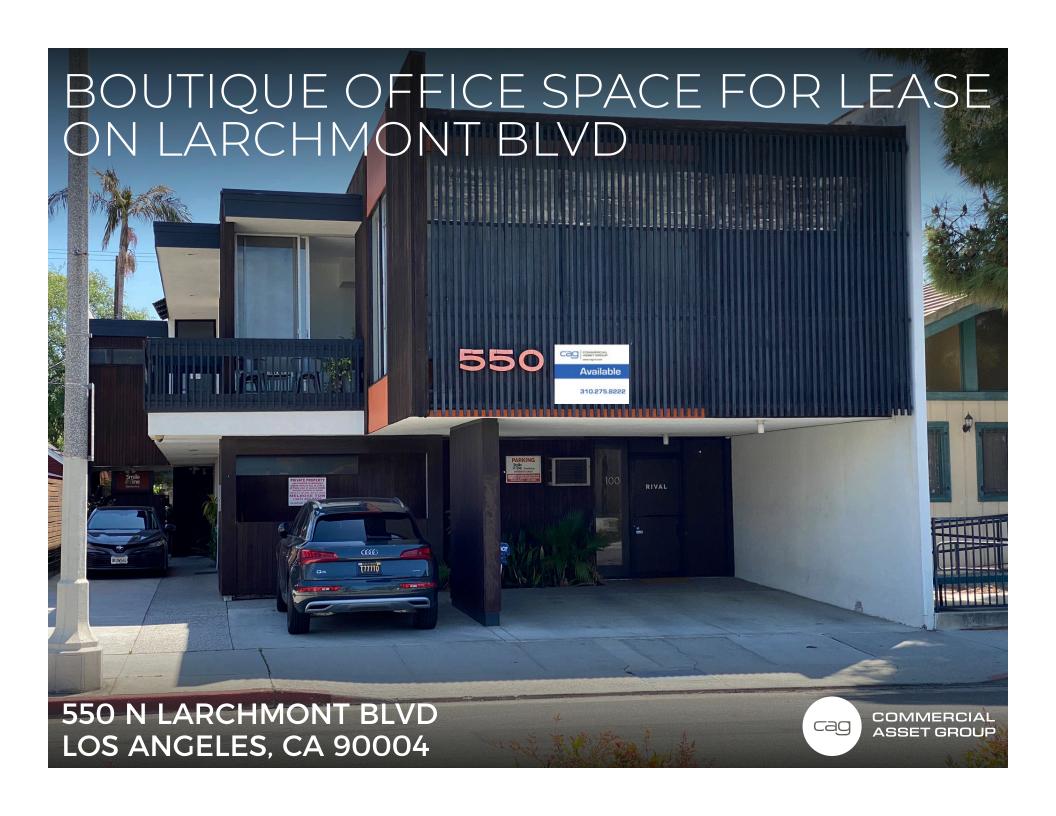

- RARE CREATIVE OFFICE ON LARCHMONT BLVD WITH A COMBINATION OF OPEN SPACE AND PRIVATE OFFICES AND CONFERENCE ROOMS
- OTHER FEATURES INCLUDE LARGE OPEN KITCHEN, MULTIPLE BALCONIES AND POSSIBLY SIGNAGE OPPORTUNITY
- WALKING DISTANCE TO THE PRIME LARCHMONT BLVD RETAIL/RESTAURANT SECTOR AS WELL AS CLOSE PROXIMITY TO PARAMOUNT AND NUMEROUS OTHER ENTERTAINMENT STUDIOS
- INTERESTING ART DECO BUILDING
- ONE RESERVED COVERED PARKING SPACE AND FREE STREET PARKING IN THE NEIGHBORHOOD SURROUNDING THE BUILDING AS WELL AS METERED PARKING IN FRONT