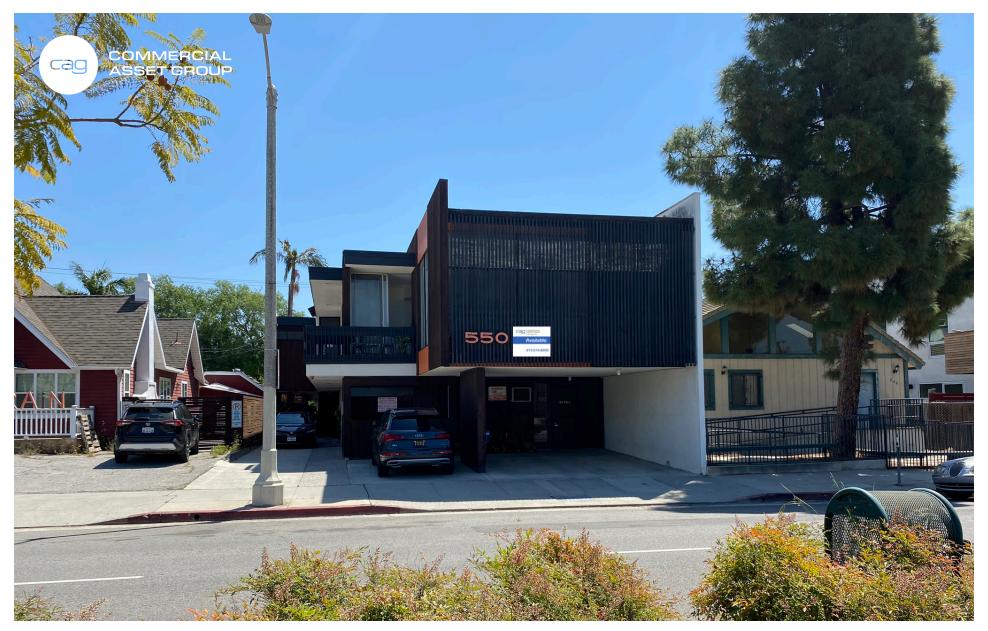

- RARE CREATIVE OFFICE ON LARCHMONT BLVD WITH A COMBINATION OF OPEN SPACE AND PRIVATE OFFICES AND CONFERENCE ROOMS
- OTHER FEATURES INCLUDE LARGE OPEN KITCHEN, MULTIPLE BALCONIES AND POSSIBLY SIGNAGE OPPORTUNITY
- WALKING DISTANCE TO THE PRIME LARCHMONT BLVD RETAIL/RESTAURANT SECTOR AS WELL AS CLOSE PROXIMITY TO PARAMOUNT AND NUMEROUS OTHER ENTERTAINMENT STUDIOS
- INTERESTING ART DECO BUILDING
- ONE RESERVED COVERED PARKING SPACE AND FREE STREET PARKING IN THE NEIGHBORHOOD SURROUNDING THE BUILDING AS WELL AS METERED PARKING IN FRONT