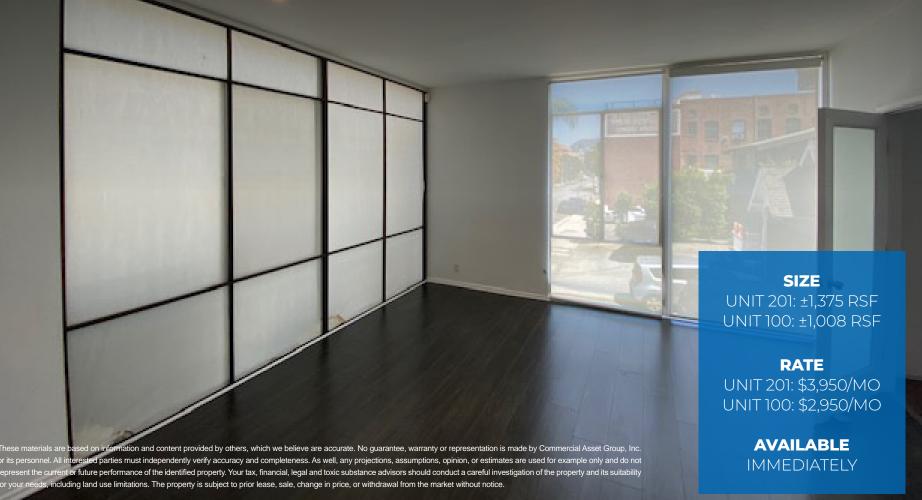

- RARE CREATIVE OFFICE ON LARCHMONT BLVD WITH A COMBINATION OF OPEN SPACE AND PRIVATE OFFICES AND CONFERENCE ROOMS
- OTHER FEATURES INCLUDE LARGE OPEN KITCHEN, MULTIPLE BALCONIES AND POSSIBLY SIGNAGE OPPORTUNITY
- WALKING DISTANCE TO THE PRIME LARCHMONT BLVD RETAIL/RESTAURANT SECTOR AS WELL AS CLOSE PROXIMITY TO PARAMOUNT AND NUMEROUS OTHER ENTERTAINMENT STUDIOS
- INTERESTING ART DECO BUILDING
- ONE RESERVED COVERED PARKING SPACE AND FREE STREET PARKING IN THE NEIGHBORHOOD SURROUNDING THE BUILDING AS WELL AS METERED PARKING IN FRONT