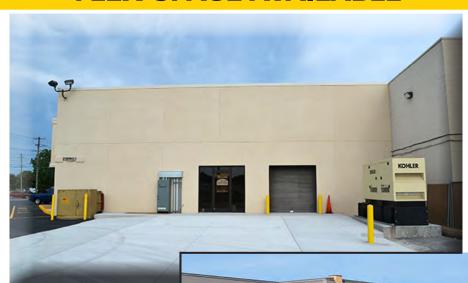

### **PLANET FITNESS PLAZA**

# Churchland Boulevard/Tyre Neck Rd/West Norfolk Rd Portsmouth, VA FLEX SPACE AVAILABLE

- Approx. 4,931 SF flex space available with grade level overhead door
- Ideal for contractor's office or other similar use
- Mezzanine available
- Other tenants include Planet Fitness Plaza and Fresenius Kidney Care
- Convenient to Western Freeway (Rte. 164) and I-664