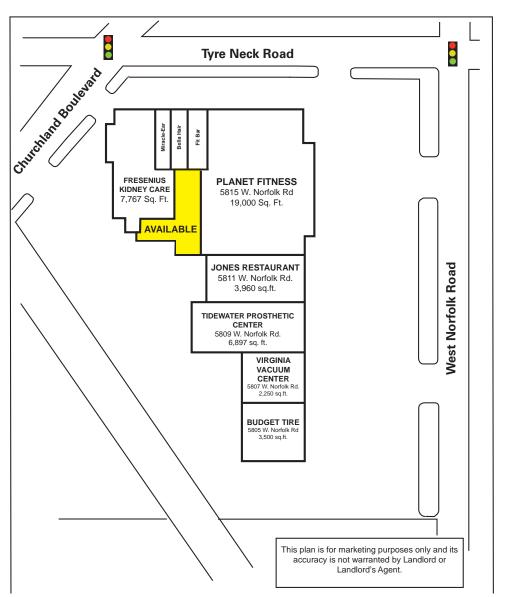

## **PLANET FITNESS PLAZA**

# Churchland Boulevard/Tyre Neck Rd/West Norfolk Rd Portsmouth, VA

HARRISTEETER SUPERMARKET

CONTACT:

LARRY HECHT (757) 640-8230

larryhecht@harveylindsay.com