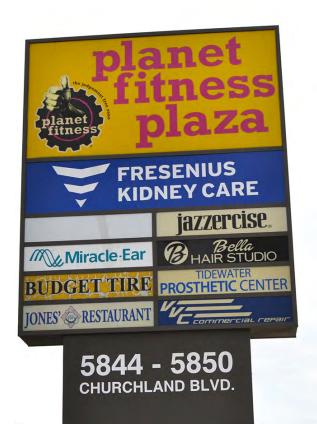

#### **PLANET FITNESS PLAZA**

Churchland Boulevard/Tyre Neck Rd/West Norfolk Rd Portsmouth, VA

3 Pylon Signs

**CONTACT:** 

LARRY HECHT (757) 640-8230

larryhecht@harveylindsay.com

**HARVEY LINDSAY** 

COMMERCIAL REAL ESTATE