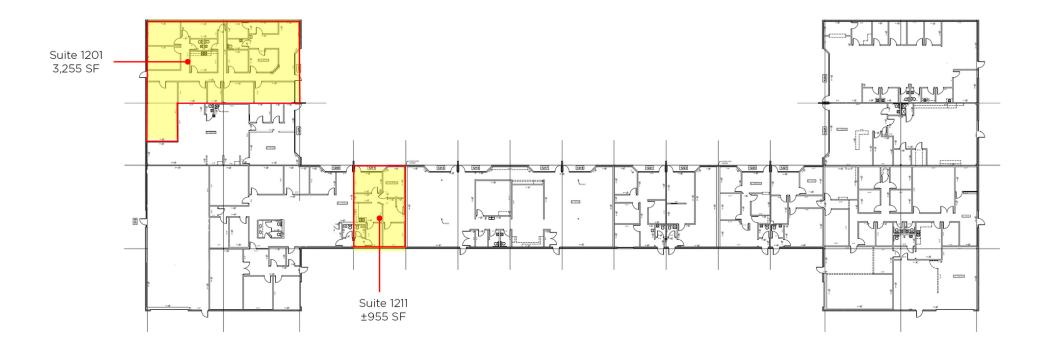

#### **PROPERTY SUMMARY**

**Available SF:** 955 - 3,255 SF

**Lease Rate:** \$12.00 SF/yr (NNN)

**Lot Size:** 2.75 Acres

**Building Size:** 30,271 SF

**Zoning:** M<sub>1</sub>