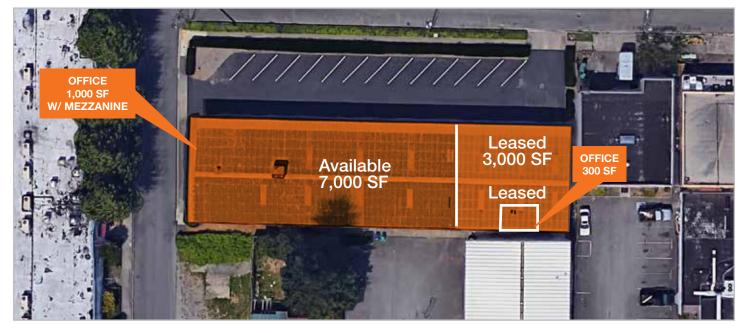

## Tillicum Building

109 S Tillicum St Renton, WA

7,000 SF total including 1,300 SF office and mezzanine storage with kitchenette

Zoning: CA (City of Renton)
All automotive uses allowed

3 grade-level doors