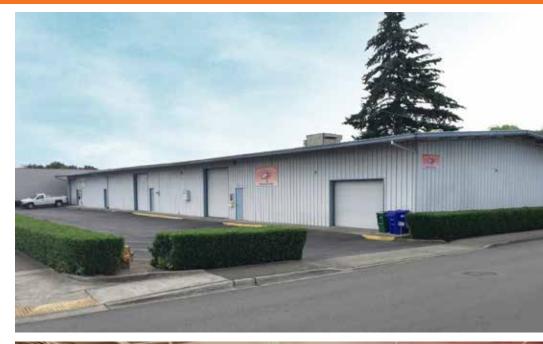

## Tillicum Building

109 S Tillicum St Renton, WA

7,000 SF total including 1,300 SF office and mezzanine storage with kitchenette

Zoning: CA (City of Renton)
All automotive uses allowed

3 grade-level doors

Freespan building

\$1.00 PSF blended NNN

Available within 60 days

Please call brokers for showing