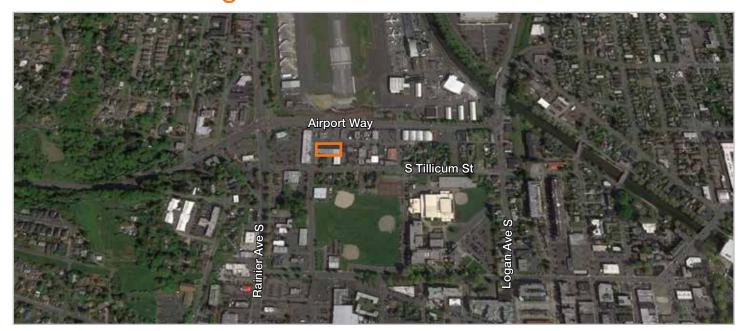

# For Lease

## Tillicum Building

109 S Tillicum St Renton, WA

7,000 SF total including 1,300 SF office and mezzanine storage with kitchenette

Zoning: CA (City of Renton)
All automotive uses allowed

3 grade-level doors

Freespan building

\$1.00 PSF blended NNN

Available within 60 days

Please call brokers for showing





### Location



#### Contact

Mike Catt 206.248.7309 mcatt@kiddermathews.com

**Jim Kidder, SIOR** 206.248.7328 jkidder@kiddermathews.com



# Tillicum Building





### Contact

Mike Catt 206.248.7309 mcatt@kiddermathews.com **Jim Kidder, SIOR** 206.248.7328 jkidder@kiddermathews.com