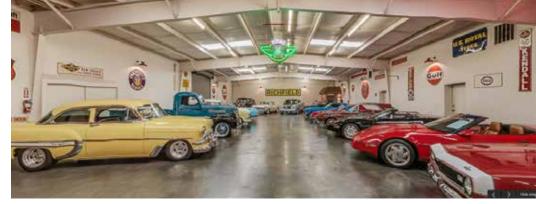

## Tillicum Building

109 S Tillicum St Renton, WA

7,000 SF total including 1,300 SF office and mezzanine storage with kitchenette

Zoning: CA (City of Renton)
All automotive uses allowed

3 grade-level doors

Freespan building

\$1.00 PSF blended NNN

Available within 60 days

Please call brokers for showing