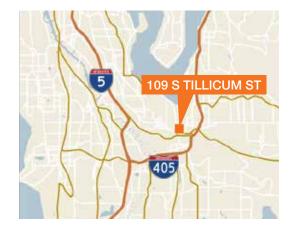

# For Lease

## Tillicum Building

109 S Tillicum St Renton, WA

7,000 SF total including 1,300 SF office and mezzanine storage with kitchenette

Zoning: CA (City of Renton)
All automotive uses allowed

3 grade-level doors

Freespan building

\$1.00 PSF blended NNN

Available within 60 days

Please call brokers for showing





### Location



#### Contact

Mike Catt 206.248.7309 mcatt@kiddermathews.com

**Jim Kidder, SIOR** 206.248.7328 jkidder@kiddermathews.com



# Tillicum Building





### Contact

Mike Catt 206.248.7309 mcatt@kiddermathews.com **Jim Kidder, SIOR** 206.248.7328 jkidder@kiddermathews.com