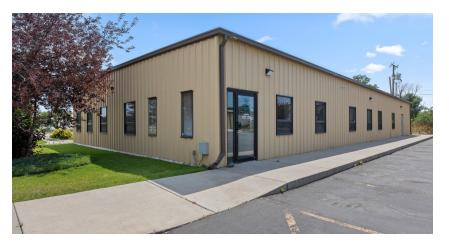

## 618 S 25TH ST - OFFICE

Billings, MT 59101

©2021 Coldwell Banker. All Rights Reserved. Coldwell Banker and the Coldwell Banker Commercial logos are trademarks of Coldwell Banker Real Estate LLC. The Coldwell Banker® System is comprised of company owned offices which are owned by a subsidiary of Realogy Brokerage Group LLC and franchised offices which are independently owned and operated. The Coldwell Banker System fully supports the principles of the Equal Opportunity Act.

### **OFFERING SUMMARY**

| Available SF:  | 5,000 SF                |
|----------------|-------------------------|
| Lease Rate:    | \$7.00 SF/yr (NNN)      |
| Lot Size:      | 0.32 Acres              |
| Year Built:    | 1999                    |
| Building Size: | 5,000 SF                |
| Renovated:     | 2014                    |
| Zoning:        | Community<br>Commercial |

### **PROPERTY OVERVIEW**

Reception 2 conference rooms Breakroom 10 offices 3 ADA restrooms Off street parking \$7/SF NNN

Property is available for lease at 3,650/m plus utilities or for sale at 435,000.