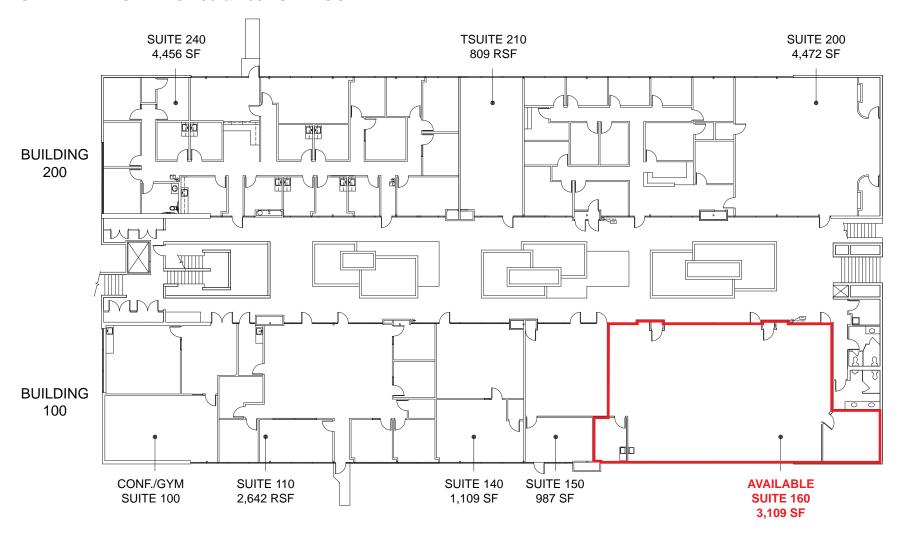

### **SPACES AVAILABLE:**

3,109 SF \$5,285.00 (\$1.70 PSF) Suite 160: Suite 265: 1,990 SF \$3,383.00 (\$1.70 PSF) Suite 455: 1,535 SF \$2,610.00 (\$1.70 PSF) Suite 505: 3,457 SF \$5,877.00 (\$1.70 PSF) 1,595 SF \$2,712.00 (\$1.70 PSF) Suite 520: Suite 555\*: 1,192 SF \$2,026.00 (\$1.70 PSF) 832 SF \$1,414.00 (\$1.70 PSF) Suite 575: 3,744 SF \$6,365.00 (\$1.70 PSF) Suite 630: 1,133 SF \$1,983.00 (\$1.75 PSF) Suite 645: Full Service

## 1111 HOWE AVE - BUILDING 100 & 200 1ST FLOOR

**Grant Keeney** 

DRE: #00891996 grant@ethanconradprop.com **Ethan Conrad** 

DRE: #01298662 ethan@ethanconradprop.com

ETHAN CONRAD PROPERTIES, INC.