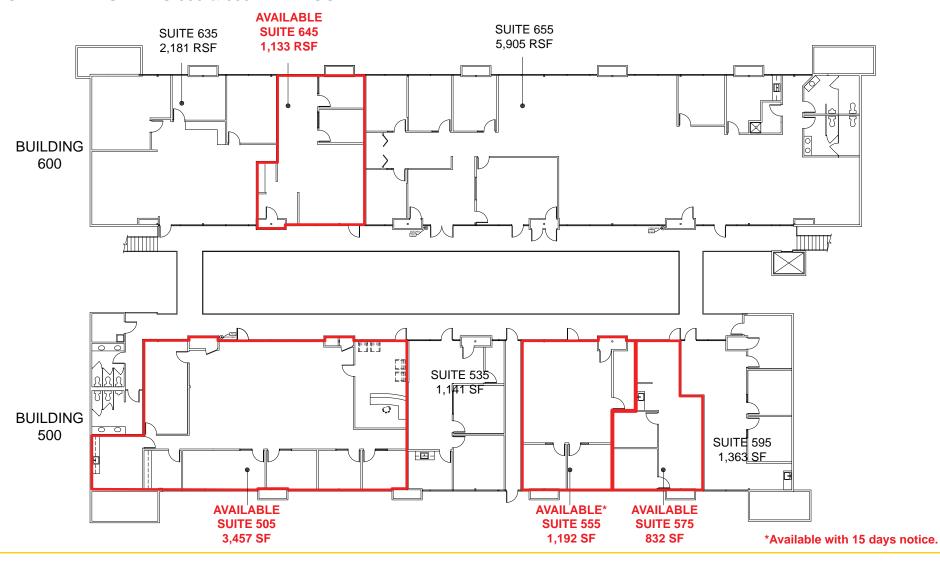

## 1111 HOWE AVE - BUILDING 500 & 600 2ND FLOOR

**Grant Keeney** 

DRE: #00891996 grant@ethanconradprop.com **Ethan Conrad** 

DRE: #01298662 ethan@ethanconradprop.com

### **SPACES AVAILABLE:**

3,109 SF \$5,285.00 (\$1.70 PSF) Suite 160: Suite 265: 1,990 SF \$3,383.00 (\$1.70 PSF) Suite 455: 1,535 SF \$2,610.00 (\$1.70 PSF) Suite 505: 3,457 SF \$5,877.00 (\$1.70 PSF) 1,595 SF \$2,712.00 (\$1.70 PSF) Suite 520: Suite 555\*: 1,192 SF \$2,026.00 (\$1.70 PSF) 832 SF \$1,414.00 (\$1.70 PSF) Suite 575: 3,744 SF \$6,365.00 (\$1.70 PSF) Suite 630: 1,133 SF \$1,983.00 (\$1.75 PSF) Suite 645: Full Service

\*Available with 15 days notice.