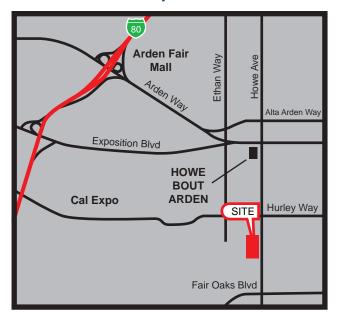

## **PROPERTY DETAILS:**

Proximate to many retail and restaurant options including Arden Fair Mall and the updated Howe Bout Arden. Excellent central location with access to Hwy 80 and Hwy 50.

## **SITE PLAN**