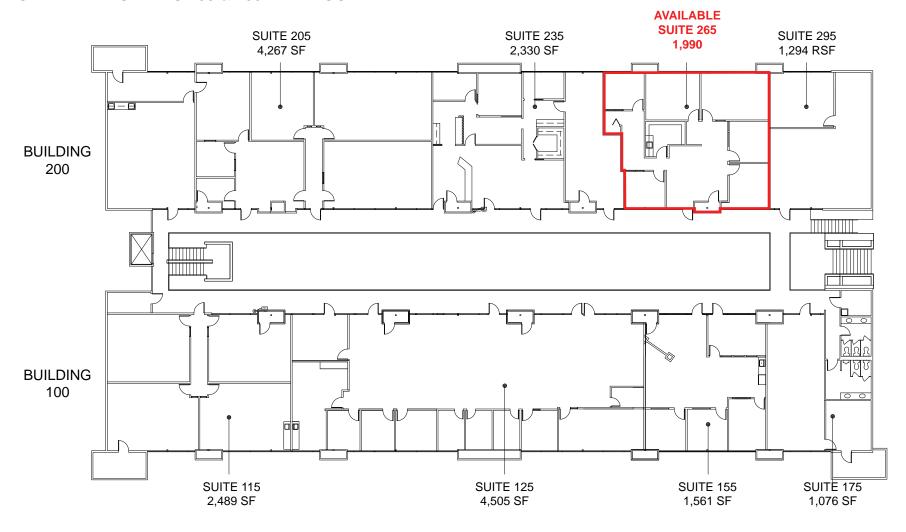

## 1111 HOWE AVE - BUILDING 100 & 200 1ST FLOOR

**Grant Keeney** 

DRE: #00891996 grant@ethanconradprop.com **Ethan Conrad** 

DRE: #01298662 ethan@ethanconradprop.com

ETHAN CONRAD PROPERTIES, INC.

## 1111 HOWE AVE - BUILDING 100 & 200 2ND FLOOR

**Grant Keeney** 

DRE: #00891996 grant@ethanconradprop.com **Ethan Conrad** 

DRE: #01298662 ethan@ethanconradprop.com

ETHAN CONRAD PROPERTIES, INC.

### **SPACES AVAILABLE:**

3,109 SF \$5,285.00 (\$1.70 PSF) Suite 160: Suite 265: 1,990 SF \$3,383.00 (\$1.70 PSF) Suite 455: 1,535 SF \$2,610.00 (\$1.70 PSF) Suite 505: 3,457 SF \$5,877.00 (\$1.70 PSF) 1,595 SF \$2,712.00 (\$1.70 PSF) Suite 520: Suite 555\*: 1,192 SF \$2,026.00 (\$1.70 PSF) 832 SF \$1,414.00 (\$1.70 PSF) Suite 575: 3,744 SF \$6,365.00 (\$1.70 PSF) Suite 630: 1,133 SF \$1,983.00 (\$1.75 PSF) Suite 645: Full Service