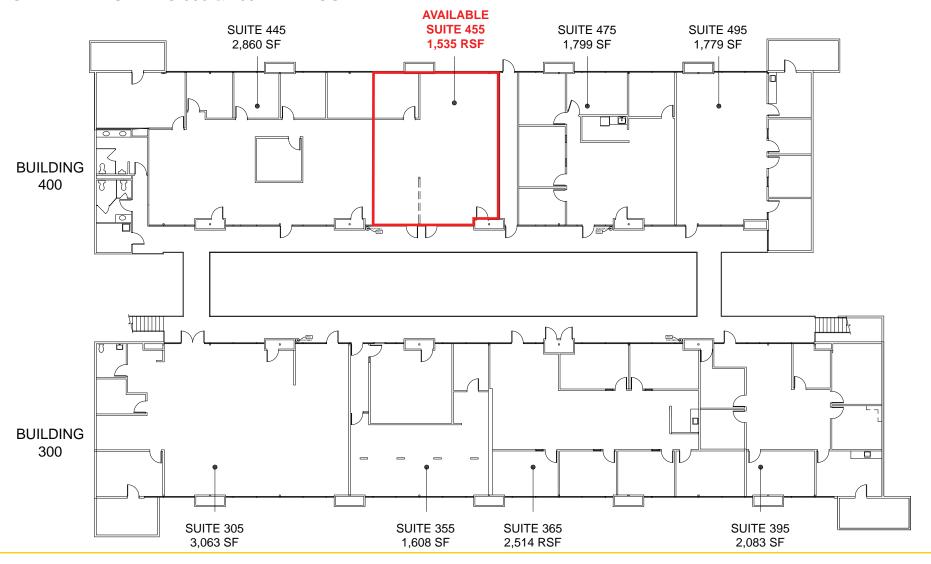

## 1111 HOWE AVE - BUILDING 300 & 400 2ND FLOOR

**Grant Keeney** 

DRE: #00891996 grant@ethanconradprop.com **Ethan Conrad** 

DRE: #01298662 ethan@ethanconradprop.com

ETHAN CONRAD PROPERTIES, INC.

### **SPACES AVAILABLE:**

3,109 SF \$5,285.00 (\$1.70 PSF) Suite 160: Suite 265: 1,990 SF \$3,383.00 (\$1.70 PSF) Suite 455: 1,535 SF \$2,610.00 (\$1.70 PSF) Suite 505: 3,457 SF \$5,877.00 (\$1.70 PSF) 1,595 SF \$2,712.00 (\$1.70 PSF) Suite 520: Suite 555\*: 1,192 SF \$2,026.00 (\$1.70 PSF) 832 SF \$1,414.00 (\$1.70 PSF) Suite 575: 3,744 SF \$6,365.00 (\$1.70 PSF) Suite 630: 1,133 SF \$1,983.00 (\$1.75 PSF) Suite 645: Full Service