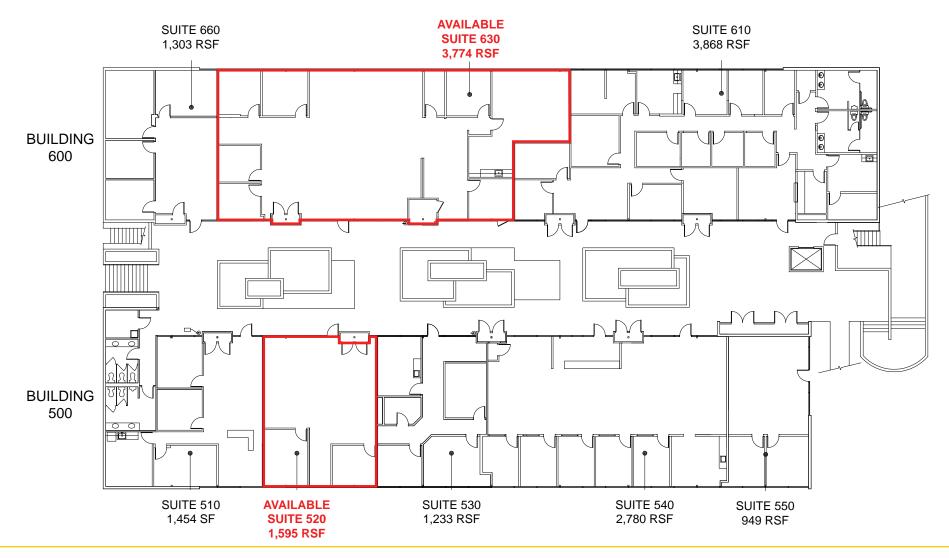

## 1111 HOWE AVE - BUILDING 500 & 600 1ST FLOOR

**Grant Keeney** 

DRE: #00891996 grant@ethanconradprop.com **Ethan Conrad** 

DRE: #01298662 ethan@ethanconradprop.com

ETHAN CONRAD PROPERTIES, INC.

### **SPACES AVAILABLE:**

3,109 SF \$5,285.00 (\$1.70 PSF) Suite 160: Suite 265: 1,990 SF \$3,383.00 (\$1.70 PSF) Suite 455: 1,535 SF \$2,610.00 (\$1.70 PSF) Suite 505: 3,457 SF \$5,877.00 (\$1.70 PSF) 1,595 SF \$2,712.00 (\$1.70 PSF) Suite 520: Suite 555\*: 1,192 SF \$2,026.00 (\$1.70 PSF) 832 SF \$1,414.00 (\$1.70 PSF) Suite 575: 3,744 SF \$6,365.00 (\$1.70 PSF) Suite 630: 1,133 SF \$1,983.00 (\$1.75 PSF) Suite 645: Full Service