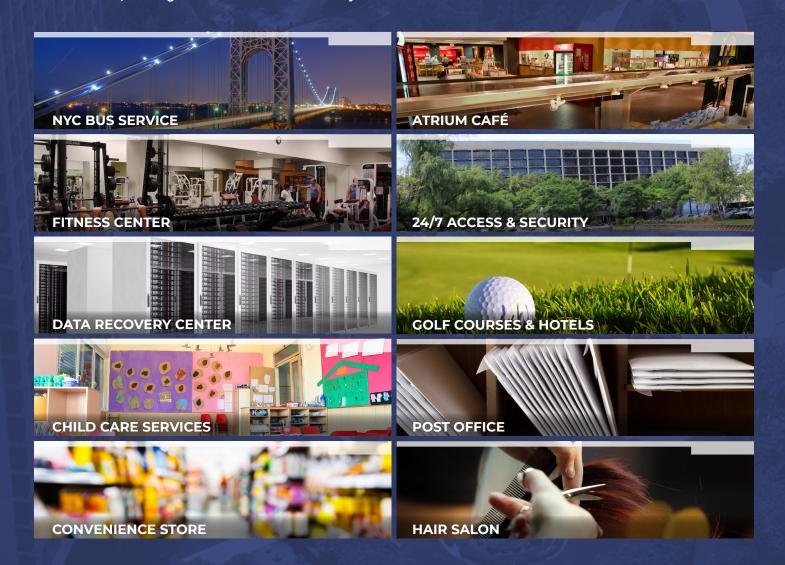

### AMENITIES

Blue Hill Plaza has exceptional on-site amenities, as well as unparalleled infrastructure, making it ideal for disaster recovery.

AMENITIES Banking, courtyard, day care, dry cleaner, fitness center, multi-tenant data

center, sundry shop, hair salon, car wash and maintenance service, full-service cafeteria, pond, property manager, security, hotel, golf course, small office suites, electric car charging station, daily bus service to NY Port Authority