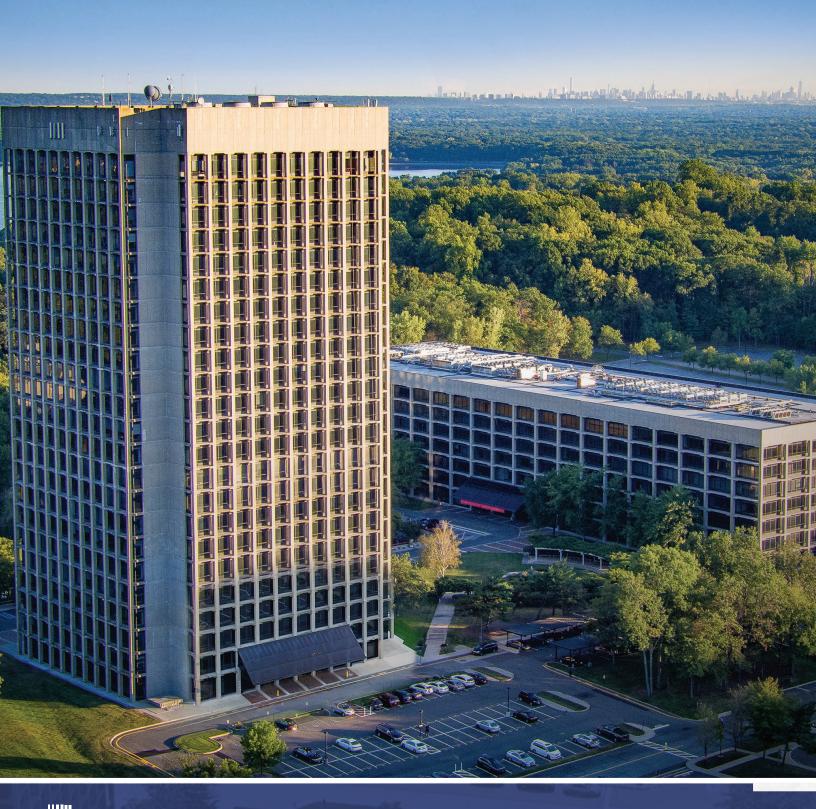

# EXPERIENCE THE NEW BLUE HILL PLAZA

ROCKLAND COUNTY'S PREMIER BUSINESS ADDRESS

Pearl River, New York

bluehillplaza.com

**CBRE** 

### **BUILDING SPECIFICATIONS**

**1 & 2 BLUE HILL PLAZA** 1,100,000 sq. ft.

**AVAILABLE OFFICE SPACE** 2,500 sq. ft. - 300,000 sq. ft.

PARKING High-density parking: 5/1,000 sq. ft.

**SECURITY** 24/7 on-site security with security desks in each building