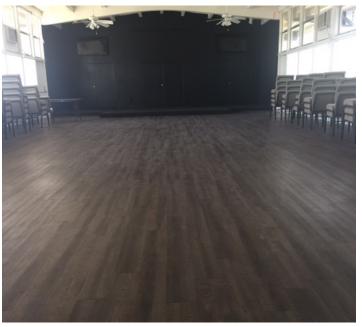

# Church Facility For Lease

250 S Prospect St Orange, CA

±6,000 SF available

Sanctuary seats ±280

Classrooms, fellowship hall, and kitchen available

Shared use church space

Availabe Sunday's after 5 pm and select weeknights