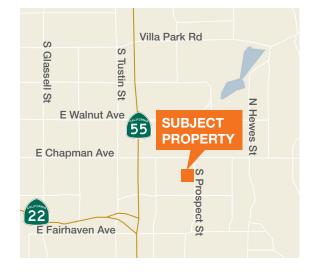

### For Lease

# Church Facility For Lease

250 S Prospect St Orange, CA

±6,000 SF available

Sanctuary seats ±280

Classrooms, fellowship hall, and kitchen available

Shared use church space

Availabe Sunday's after 5 pm and select weeknights

Large on-site parking lot

Do not disturb Church

**Lease Rate: Negotiable** 



#### Location



#### Contact

#### **Eric Knowles**

858.369.3017 eknowles@kiddermathews.com LIC # 00944210

#### **Robert Fletcher**

858.369.3034 rfletcher@kiddermathews.com LIC # 01706060



## For Lease

### 250 S Prospect St







#### Contact

Eric Knowles 858.369.3017 eknowles@kiddermathews.com LIC #00944210 Robert Fletcher 858.369.3034 rfletcher@kiddermathews.com LIC #01706060