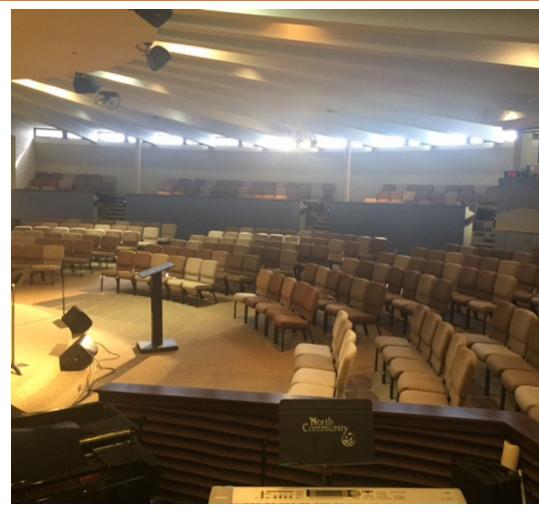

# Church Facility For Lease

250 S Prospect St Orange, CA

±6,000 SF available

Sanctuary seats ±280

Classrooms, fellowship hall, and kitchen available

Shared use church space

Availabe Sunday's after 5 pm and select weeknights