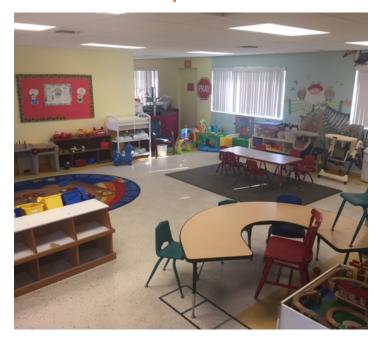

# Church Facility For Lease

250 S Prospect St Orange, CA

±6,000 SF available

Sanctuary seats ±280

Classrooms, fellowship hall, and kitchen available

Shared use church space

Availabe Sunday's after 5 pm and select weeknights