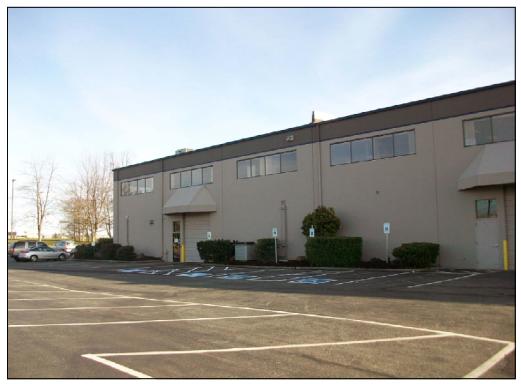

## For Lease Airport Business Center <u>11323 - 30th Avenue West, Everett</u>

## **Building Features**

150,930 SF concrete tilt office/ warehouse/assembly building located on 7.57 acres within the Paine Field Airport boundaries in South Everett.

- 2nd floor office/assembly/kitchen:
  1,000 to ±40,000 SF
- Lease rates:
  \$1.00 \$1.15 PSF, NNN Office Low NNN's

## **Building Highlights**

- Built in 1983/86
- Parking: Over 3/1,000 SF
- Fully sprinklered
- Close proximity to Boeing
- Located on Paine Field Airport
- Easy access to SR-526 & I-5
- Fully fenced back lot with possible storage yard uses
- Power: Heavy 480V 3-phase
- Energy efficient lighting throughout
- Ample private offices & open area
- Drop ceiling & HVAC throughout
- Fiber in place
- Located next to the new Korry Electronics facility