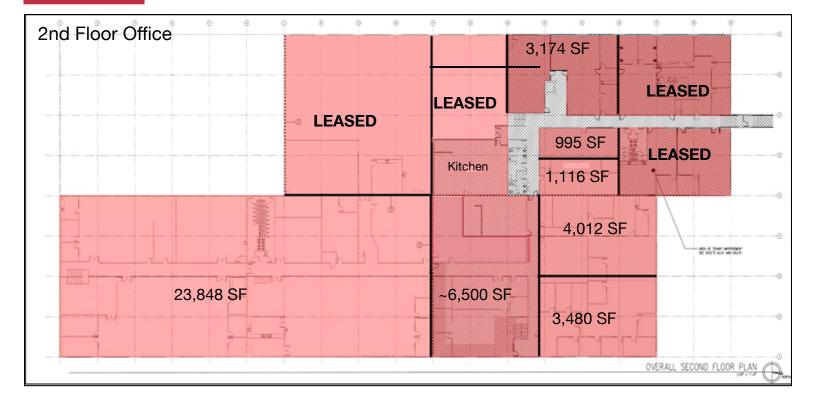

## **Building Features**

150,930 SF concrete tilt office/ warehouse/assembly building located on 7.57 acres within the Paine Field Airport boundaries in South Everett.

- 2nd floor office/assembly/kitchen:
  1,000 to ±40,000 SF
- Lease rates:
  \$1.00 \$1.15 PSF, NNN Office Low NNN's