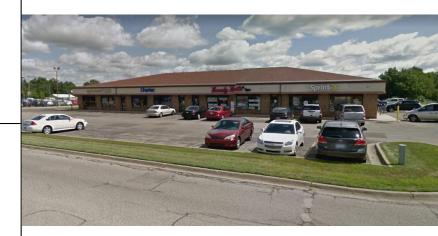

# Retail Suite Off M-89, Otsego, MI Build-To-Suit with Drive Thru available

Retail / Build-to-Suit For Lease 380 Cross Oaks Mall Plainwell, Michigan

## **Overview:**

2,450 SF suite formerly occupied by Agility Health for lease. Additional Build-to-suit option available on this existing structure. 1,500-2,000 sf available with Drive thru capability, totaling 4,450 SF available. Quality Build Out to tenant specifications.